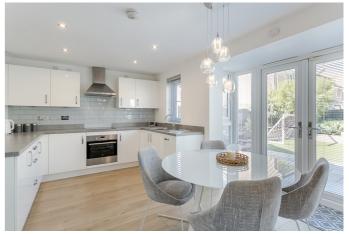

Step into this stylish family home via a welcoming entrance hall, featuring a useful cloak area, stylish wall panelling, a quality carpeted staircase, and an elegant bannister. The front-facing lounge is bright and inviting, boasting contemporary flooring, a striking feature fireplace with a remote-controlled electric fire, a TV point, and practical under-stair storage. Flowing seamlessly from the lounge is a spacious dining/family room with matching modern flooring, a wall-mounted TV point, and spotlighting, offering flexible space for entertaining, relaxing, or working from home. The well-appointed kitchen is fitted with sleek white gloss units, stone-effect worktops, a tiled surround, and integrated appliances including an induction hob, oven, dishwasher, and fridge/freezer, with ample room for casual dining and French doors open directly onto the rear garden, perfect for indoor-outdoor living. A separate utility room provides additional worktop space and houses a Samsung washer and dryer, with access to a convenient ground-floor WC.