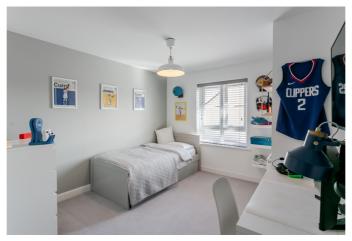

Upstairs, the principal bedroom benefits from a built-in wardrobe, carpeted flooring, a wall-mounted TV point and a contemporary en-suite shower room. Three further well-proportioned bedrooms each feature TV points and carpeted flooring, with two also enjoying built-in wardrobes with mirrored doors. A stylish family bathroom completes the accommodation, featuring a modern three-piece suite, a mains shower over the bath, tiled splash walls and a ladder-style radiator.