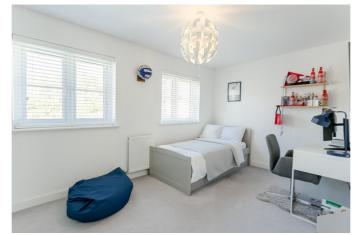

Upstairs, the principal bedroom benefits from a built-in wardrobe, carpeted flooring, a wall-mounted TV point and a contemporary en-suite shower room. Three further well-proportioned bedrooms each feature TV points and carpeted flooring, with two also enjoying built-in wardrobes with mirrored doors. A stylish family bathroom completes the accommodation, featuring a modern three-piece suite, a mains shower over the bath, tiled splash walls and a ladder-style radiator.