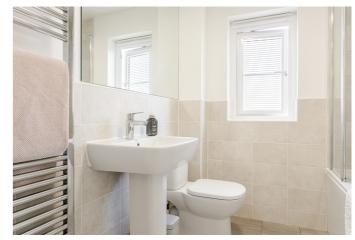

Upstairs, the principal bedroom benefits from a built-in wardrobe, carpeted flooring, a wall-mounted TV point and a contemporary en-suite shower room. Three further well-proportioned bedrooms each feature TV points and carpeted flooring, with two also enjoying built-in wardrobes with mirrored doors. A stylish family bathroom completes the accommodation, featuring a modern three-piece suite, a mains shower over the bath, tiled splash walls and a ladder-style radiator.