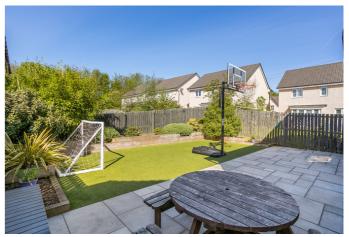

Boasting a landscaped front lawn with a double driveway; and an enclosed rear garden with a paved patio, a synthetic lawn, and planting beds with mature shrubbery. This Ideal family home with light modern decor throughout, offers all quality appliances and furnishings for inclusion in the sale.