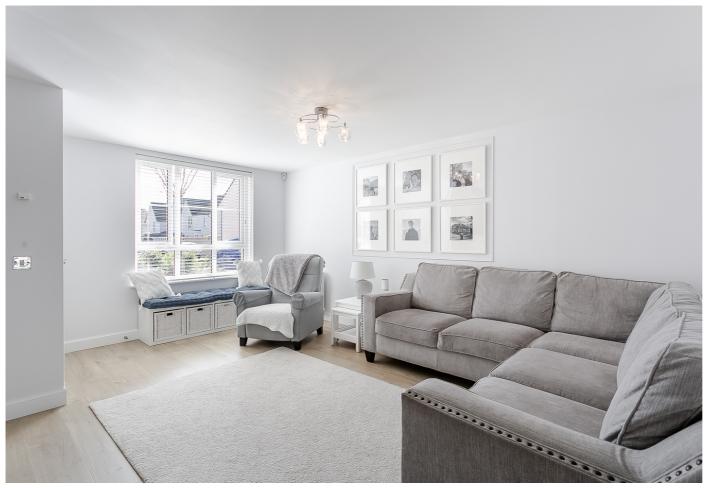

Step into this stylish family home via a welcoming entrance hall, featuring a useful cloak area, stylish wall panelling, a quality carpeted staircase, and an elegant bannister. The front-facing lounge is bright and inviting, boasting contemporary flooring, a striking feature fireplace with a remote-controlled electric fire, a TV point, and practical under-stair storage. Flowing seamlessly from the lounge is a spacious dining/family room with matching modern flooring, a wall-mounted TV point, and spotlighting, offering flexible space for entertaining, relaxing, or working from home. The well-appointed kitchen is fitted with sleek white gloss units, stone-effect worktops, a tiled surround, and integrated appliances including an induction hob, oven, dishwasher, and fridge/freezer, with ample room for casual dining and French doors open directly onto the rear garden, perfect for indoor-outdoor living. A separate utility room provides additional worktop space and houses a Samsung washer and dryer, with access to a convenient ground-floor WC.