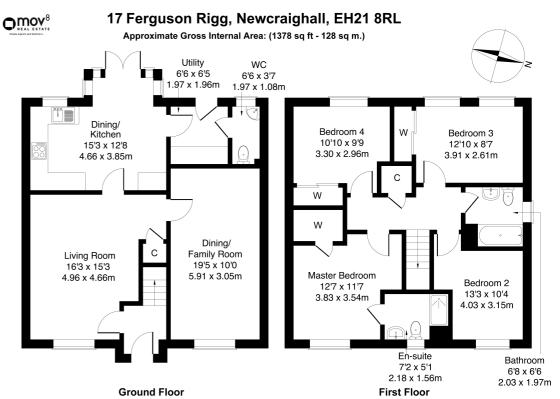

Upstairs, the principal bedroom benefits from a built-in wardrobe, carpeted flooring, a wall-mounted TV point and a contemporary en-suite shower room. Three further well-proportioned bedrooms each feature TV points and carpeted flooring, with two also enjoying built-in wardrobes with mirrored doors. A stylish family bathroom completes the accommodation, featuring a modern three-piece suite, a mains shower over the bath, tiled splash walls and a ladder-style radiator.

All furnishings are available for inclusion in the sale by separate negotiation.

Legal Disclaimer: Floor-plan and measurements are for illustrative guidance only, and not intended to form part of any contract.