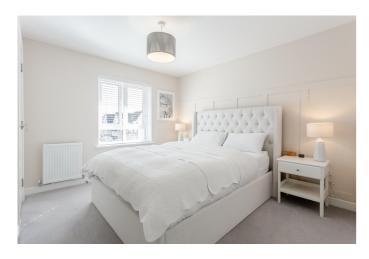

Upstairs, the principal bedroom benefits from a built-in wardrobe, carpeted flooring, a wall-mounted TV point and a contemporary en-suite shower room. Three further well-proportioned bedrooms each feature TV points and carpeted flooring, with two also enjoying built-in wardrobes with mirrored doors. A stylish family bathroom completes the accommodation, featuring a modern three-piece suite, a mains shower over the bath, tiled splash walls and a ladder-style radiator.