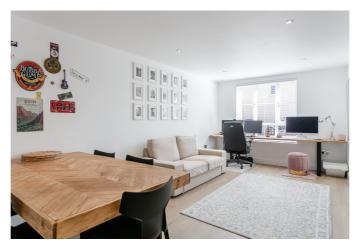

Step into this stylish family home via a welcoming entrance hall, featuring a useful cloak area, stylish wall panelling, a quality carpeted staircase, and an elegant bannister. The front-facing lounge is bright and inviting, boasting contemporary flooring, a striking feature fireplace with a remote-controlled electric fire, a TV point, and practical under-stair storage. Flowing seamlessly from the lounge is a spacious dining/family room with matching modern flooring, a wall-mounted TV point, and spotlighting, offering flexible space for entertaining, relaxing, or working from home. The well-appointed kitchen is fitted with sleek white gloss units, stone-effect worktops, a tiled surround, and integrated appliances including an induction hob, oven, dishwasher, and fridge/freezer, with ample room for casual dining and French doors open directly onto the rear garden, perfect for indoor-outdoor living. A separate utility room provides additional worktop space and houses a Samsung washer and dryer, with access to a convenient ground-floor WC.