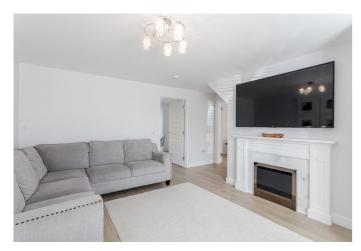

Step into this stylish family home via a welcoming entrance hall, featuring a useful cloak area, stylish wall panelling, a quality carpeted staircase, and an elegant bannister. The front-facing lounge is bright and inviting, boasting contemporary flooring, a striking feature fireplace with a remote-controlled electric fire, a TV point, and practical under-stair storage. Flowing seamlessly from the lounge is a spacious dining/family room with matching modern flooring, a wall-mounted TV point, and spotlighting, offering flexible space for entertaining, relaxing, or working from home. The well-appointed kitchen is fitted with sleek white gloss units, stone-effect worktops, a tiled surround, and integrated appliances including an induction hob, oven, dishwasher, and fridge/freezer, with ample room for casual dining and French doors open directly onto the rear garden, perfect for indoor-outdoor living. A separate utility room provides additional worktop space and houses a Samsung washer and dryer, with access to a convenient ground-floor WC.