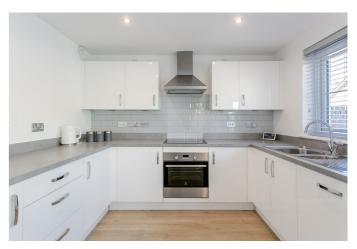

Step into this stylish family home via a welcoming entrance hall, featuring a useful cloak area, stylish wall panelling, a quality carpeted staircase, and an elegant bannister. The front-facing lounge is bright and inviting, boasting contemporary flooring, a striking feature fireplace with a remote-controlled electric fire, a TV point, and practical under-stair storage. Flowing seamlessly from the lounge is a spacious dining/family room with matching modern flooring, a wall-mounted TV point, and spotlighting, offering flexible space for entertaining, relaxing, or working from home. The well-appointed kitchen is fitted with sleek white gloss units, stone-effect worktops, a tiled surround, and integrated appliances including an induction hob, oven, dishwasher, and fridge/freezer, with ample room for casual dining and French doors open directly onto the rear garden, perfect for indoor-outdoor living. A separate utility room provides additional worktop space and houses a Samsung washer and dryer, with access to a convenient ground-floor WC.