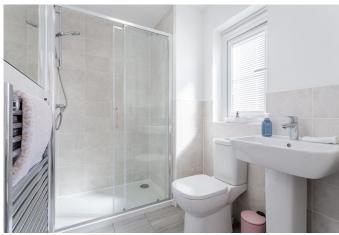

Upstairs, the principal bedroom benefits from a built-in wardrobe, carpeted flooring, a wall-mounted TV point and a contemporary en-suite shower room. Three further well-proportioned bedrooms each feature TV points and carpeted flooring, with two also enjoying built-in wardrobes with mirrored doors. A stylish family bathroom completes the accommodation, featuring a modern three-piece suite, a mains shower over the bath, tiled splash walls and a ladder-style radiator.