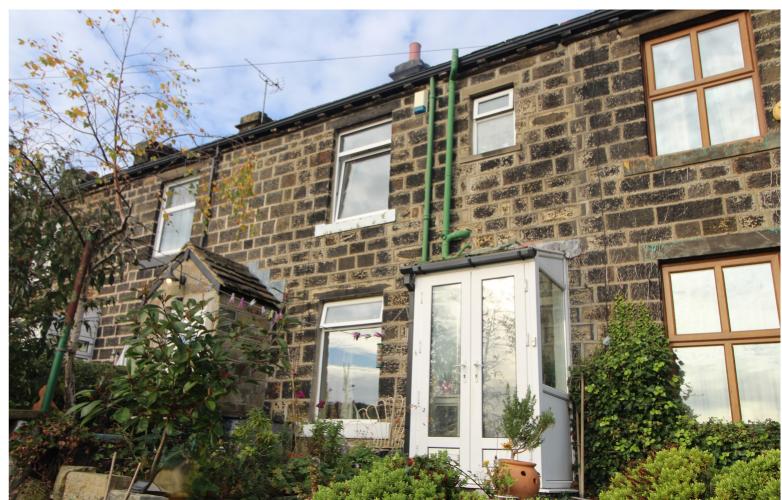

## **FULL DESCRIPTION**

Offered for sale is this delightful, two bedroom terrace house (Through By Light) situated in an elevated position off Braithwaite Edge Road. This property has accommodation briefly comprising of an Entrance Porch, Lounge with wood burning stove, Kitchen with a range of units, worktops, sink, window to the rear. First Floor - Landing with storage cupboard area, Two Bedrooms and a Bathroom which comprises of a bath with shower over, w.c., wash hand basin, window to the front. Gas Central Heating & Double Glazing. Outside - Garden area to the front. EPC Rating D.