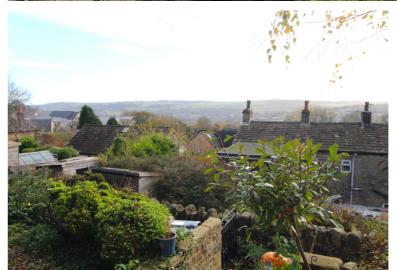

- THROUGH BY LIGHT TERRACE
- WOOD BURNING STOVE
- ENJOYS DISTANT VIEWS

- TWO BEDROOMS
- ELEVATED POSITION
- EPC RATING D

## **SUMMARY**

\*\* DELIGHTFUL STONE THROUGH BY LIGHT TERRACE HOUSE, ELEVATED POSITION ENJOYING DISTANT VIEWS, TWO BEDROOMS, WOOD BURNING STOVE, FRONT GARDEN, EPC RATING D \*\*