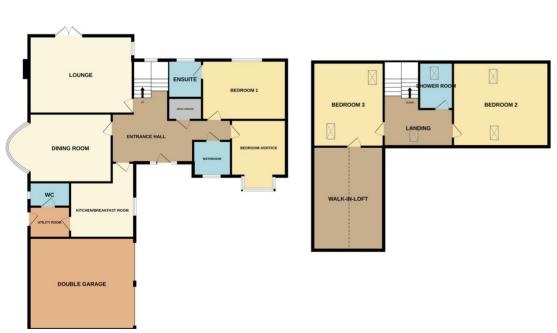

## Billingborough, Sleaford

£425,000

\*\*\*DETACHED LARGE CHALET BUNGALOW\*\*\* Rosedale are delighted to offer to the market this extremely spacious home within a semi rural location North of Bourne in the popular village of Billingborough. The property is light and airy and sits within 0.48 of an acre plot overlooking farmland. This property is uniquely situated at the end of a cul-de-sac with the views of fields to both sides of the extensive garden. The property is being sold with no onward chain and presents very well. This versatile home has a large welcoming entrance hall, three receptions, kitchen/breakfast, utility, cloakroom, bathroom and main bedroom with ensuite downstairs. Upstairs there is a galleried landing with two more double bedrooms, shower room and a very spacious loft. Outside there is an extensive garden complete with lawn area, mature shrubs, patio area and is fully enclosed. To the front of the property there is driveway parking for a number of vehicles, leading to a double garage. To fully appreciate this one off opportunity viewings are highly recommended. EPC Energy Rating C/Council Tax Band E.