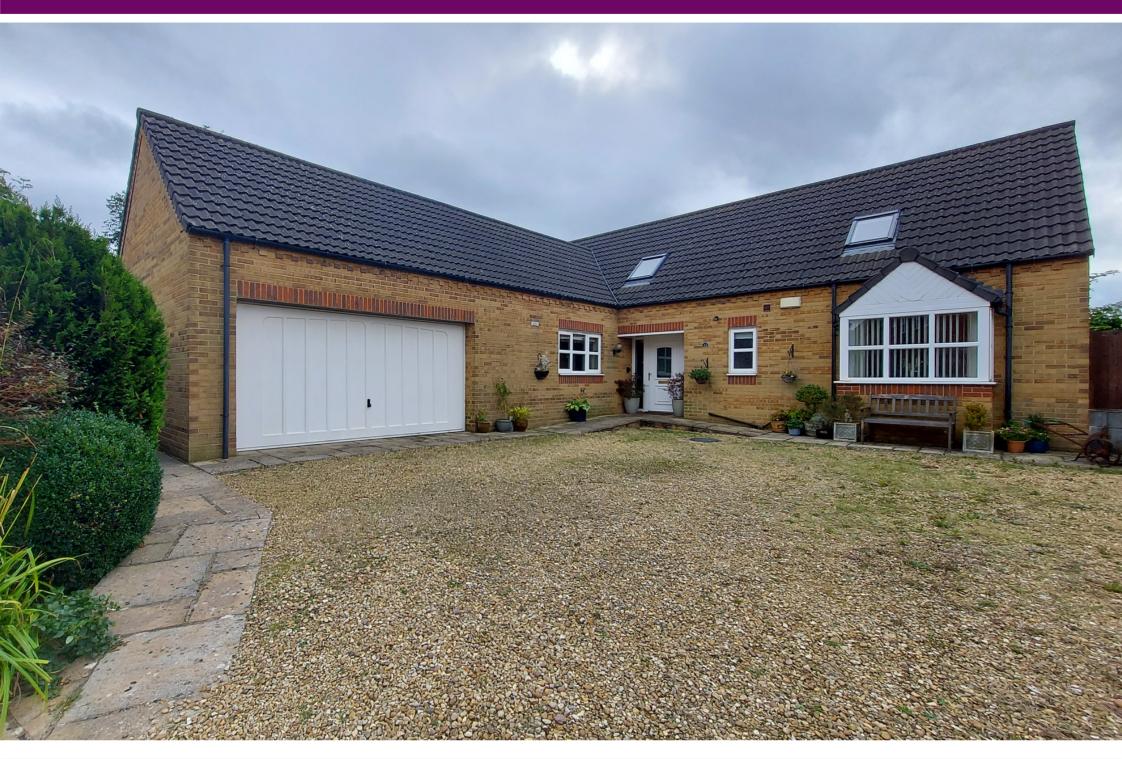

## Billingborough, Sleaford

£425,000

\*\*\*DETACHED LARGE CHALET BUNGALOW\*\*\* Rosedale are delighted to offer to the market this extremely spacious home within a semi rural location North of Bourne in the popular village of Billingborough. The property is light and airy and sits within 0.48 of an acre plot overlooking farmland. This property is uniquely situated at the end of a cul-de-sac with the views of fields to both sides of the extensive garden. The property is being sold with no onward chain and presents very well. This versatile home has a large welcoming entrance hall, three receptions, kitchen/breakfast, utility, cloakroom, bathroom and main bedroom with ensuite downstairs. Upstairs there is a galleried landing with two more double bedrooms, shower room and a very spacious loft. Outside there is an extensive garden complete with lawn area, mature shrubs, patio area and is fully enclosed. To the front of the property there is driveway parking for a number of vehicles, leading to a double garage. To fully appreciate this one off opportunity viewings are highly recommended. EPC Energy Rating C/Council Tax Band E.