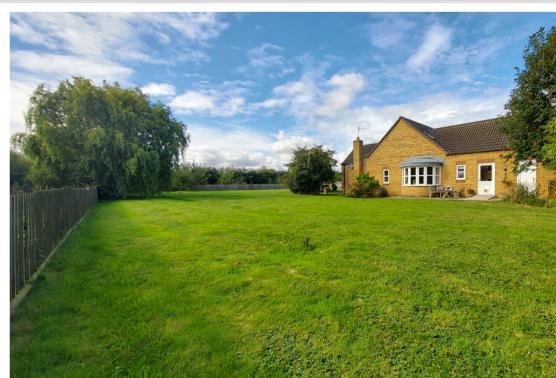

## Billingborough, Sleaford

£425,000

\*\*\*DETACHED LARGE CHALET BUNGALOW\*\*\* Rosedale are delighted to offer to the market this extremely spacious home within a semi rural location North of Bourne in the popular village of Billingborough. The property is light and airy and sits within 0.48 of an acre plot overlooking farmland. This property is uniquely situated at the end of a cul-de-sac with the views of fields to both sides of the extensive garden. The property is being sold with no onward chain and presents very well. This versatile home has a large welcoming entrance hall, three receptions, kitchen/breakfast, utility, cloakroom, bathroom and main bedroom with ensuite downstairs. Upstairs there is a galleried landing with two more double bedrooms, shower room and a very spacious loft. Outside there is an extensive garden complete with lawn area, mature shrubs, patio area and is fully enclosed. To the front of the property there is driveway parking for a number of vehicles, leading to a double garage. To fully appreciate this one off opportunity viewings are highly recommended. EPC Energy Rating C/Council Tax Band E.