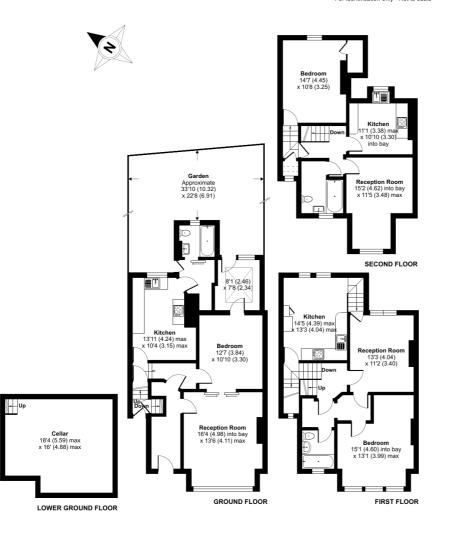

## Ravenscroft Road , London, W4

Approximate Area = 2309 sq ft / 214.5 sq m Limited Use Area(s) = 10 sq ft / 0.9 sq m Total = 2319 sq ft / 215.4 sq m For identification only - Not to scale

Floor plan produced in accordance with RICS Property Measurement Standards incorporating international Property Measurement Standards (IPMS2 Residential). © nichecom 2022. Produced for Cow & Co Properties Ltd. REF: 990300