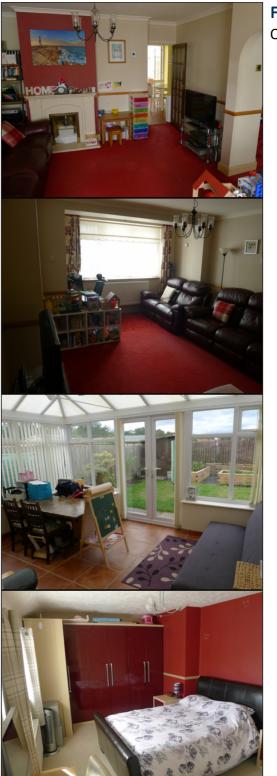

### **GROUND FLOOR**

**Kitchen** 5.1m x 2.65m (16' 9" x 8' 8").

Lounge (Reception) 4.50m x 3.92m (14' 9" x 12' 10").

**Conservatory** 4.4m x 3.5m (14' 5" x 11' 6").

### FIRST FLOOR

Bedroom One 5.66m x 3.43m (18' 7" x 11' 3").

**Bedroom Two** 3.76m x 3.25m (12' 4" x 10' 8").