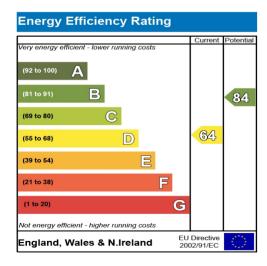

#### Bathroom

**EXTERIOR** 

**Rear Garden** 11m x 8m (36' 1" x 26' 3").

**Front Exterior** Off street parking.