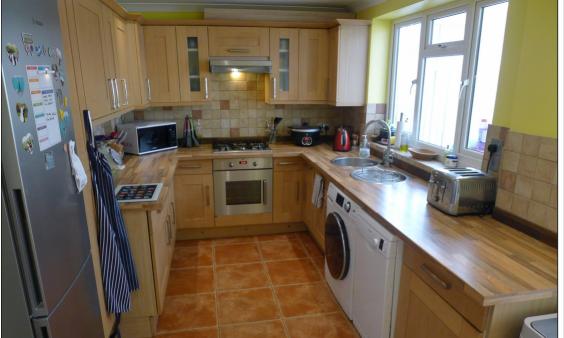

### **GROUND FLOOR**

**Kitchen** 5.1m x 2.65m (16' 9" x 8' 8").

Lounge (Reception) 4.50m x 3.92m (14' 9" x 12' 10").

**Conservatory** 4.4m x 3.5m (14' 5" x 11' 6").