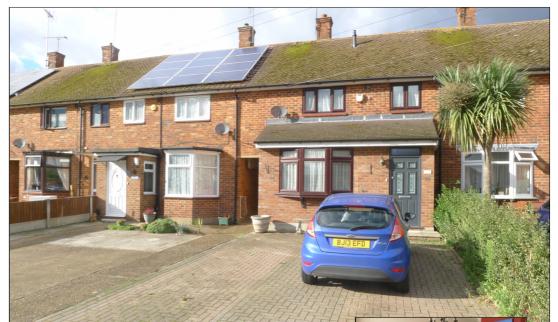

# Erriff Drive, South Ockendon £335,000

- TWO BEDROOMS TERRACED HOUSE
- 14' RECEPTION ROOM & CONSERVATORY
- RE-FITTED KITCHEN & BATHROOM
- MULTI-VEHICLE OFF STREET PARKING
- POPULAR ROAD CLOSE TO SHOPS, AMENITIES & SCHOOLS
- EASY ACCESS TO STATION, A13, M25 & LAKESIDE

#### Bathroom

**EXTERIOR** 

**Rear Garden** 11m x 8m (36' 1" x 26' 3").

**Front Exterior** Off street parking.