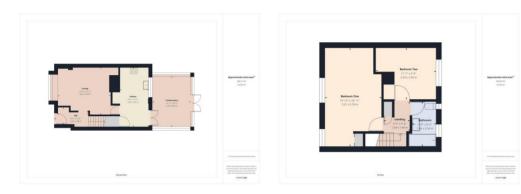

### **GROUND FLOOR**

**Kitchen** 5.1m x 2.65m (16' 9" x 8' 8").

Lounge (Reception) 4.50m x 3.92m (14' 9" x 12' 10").

**Conservatory** 4.4m x 3.5m (14' 5" x 11' 6").

### FIRST FLOOR

Bedroom One 5.66m x 3.43m (18' 7" x 11' 3").

**Bedroom Two** 3.76m x 3.25m (12' 4" x 10' 8").

#### Bathroom

**EXTERIOR** 

**Rear Garden** 11m x 8m (36' 1" x 26' 3").

**Front Exterior** Off street parking.