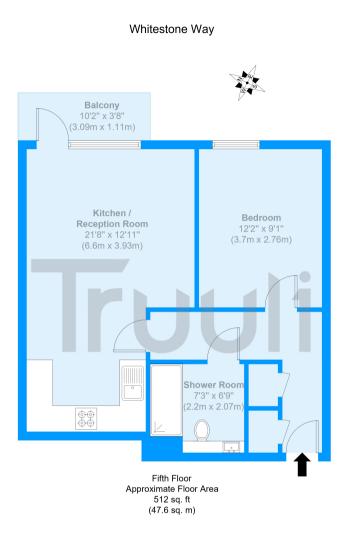

Approximate Gross Internal Area = 47.6 sq m / 512 sq ft

The Floor plan is not to scale and measurements and areas shown are approximate and therefore should be used for illustrative purposes only. The plan has been prepared in accordance with the RICS code of Measuring Practice and whilst we have confidence in the information produced it must not be relied on. Maximum lengths and widths are represented on the floor plan. If there is any aspect of particular importance, you should carry out or commission your own inspection of the property. Copyright @ Bleu/Plan