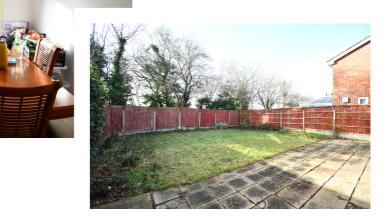

## Cul de sac location

Entering the property into the entrance hall with stairs to the first floor. Lounge accessed via double doors, feature brick fireplace. Window to front aspect and double doors lead to the dining room. Dining room has french doors to the rear garden and door leading to kitchen. Kitchen fitted with a range of units with space for cooker, space for fridge, space for small table and chairs. Archway leads to utility room which has worktop with sink and plumbing for dishwasher. Door to rear garden. Cloakroom with W.C and wash hand basin. From the hallway you can access the double garage. On the first floor main bedroom with en-suite shower room. Second bedroom with built in wardrobes. Bedroom 3 & 4 which are both double bedrooms and a 3 Piece family bathroom finish off the internal living areas of this property. On the outside the rear garden is partly laid to paving with the remainder laid to lawn. Front garden with a lawned area with the remainder of the front providing off road parking. Property also provides a useful double garage.