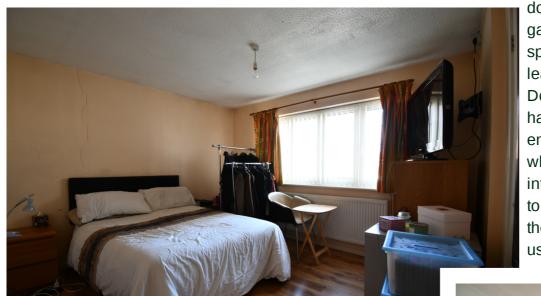

## Cul de sac location

Entering the property into the entrance hall with stairs to the first floor. Lounge accessed via double doors, feature brick fireplace. Window to front aspect and double doors lead to the dining room. Dining room has french doors to the rear garden and door leading to kitchen. Kitchen fitted with a range of units with space for cooker, space for fridge, space for small table and chairs. Archway leads to utility room which has worktop with sink and plumbing for dishwasher. Door to rear garden. Cloakroom with W.C and wash hand basin. From the hallway you can access the double garage. On the first floor main bedroom with en-suite shower room. Second bedroom with built in wardrobes. Bedroom 3 & 4 which are both double bedrooms and a 3 Piece family bathroom finish off the internal living areas of this property. On the outside the rear garden is partly laid to paving with the remainder laid to lawn. Front garden with a lawned area with the remainder of the front providing off road parking. Property also provides a useful double garage.