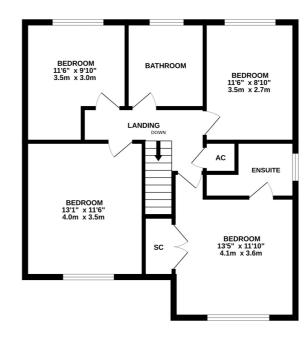

## Cul de sac location

Entering the property into the entrance hall with stairs to the first floor. Lounge accessed via double doors, feature brick fireplace. Window to front aspect and double doors lead to the dining room. Dining room has french doors to the rear garden and door leading to kitchen. Kitchen fitted with a range of units with space for cooker, space for fridge, space for small table and chairs. Archway leads to utility room which has worktop with sink and plumbing for dishwasher. Door to rear garden. Cloakroom with W.C and wash hand basin. From the hallway you can access the double garage. On the first floor main bedroom with en-suite shower room. Second bedroom with built in wardrobes. Bedroom 3 & 4 which are both double bedrooms and a 3 Piece family bathroom finish off the internal living areas of this property. On the outside the rear garden is partly laid to paving with the remainder laid to lawn. Front garden with a lawned area with the remainder of the front providing off road parking. Property also provides a useful double garage.

GROUND FLOOR 972 sq.ft. (90.3 sq.m.) approx. 1ST FLOOR 693 sq.ft. (64.4 sq.m.) approx.

## TOTAL FLOOR AREA: 1665 sq.ft. (154.7 sq.m.) approx.

Whilst every attempt has been made to ensure the accuracy of the floorplan contained here, measurements of doors, windows, rooms and any other items are approximate and no responsibility is taken for any error, omission or mis-statement. This plan is for illustrative purposes only and should be used as such by any prospective purchaser. The services, systems and appliances shown have no been tested and no guarantee as to their face with Mercous C2024.