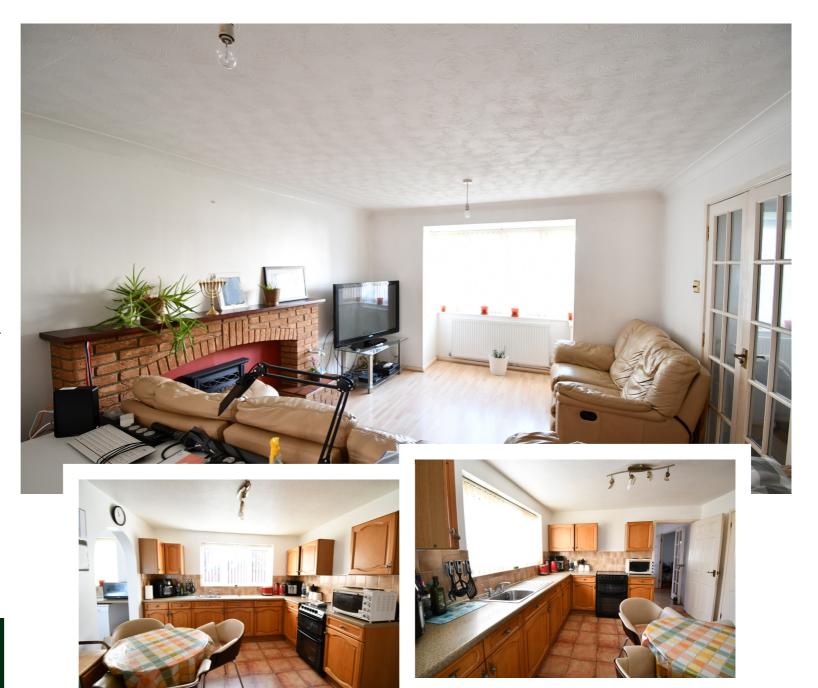

## Cul de sac location

Entering the property into the entrance hall with stairs to the first floor. Lounge accessed via double doors, feature brick fireplace. Window to front aspect and double doors lead to the dining room. Dining room has french doors to the rear garden and door leading to kitchen. Kitchen fitted with a range of units with space for cooker, space for fridge, space for small table and chairs. Archway leads to utility room which has worktop with sink and plumbing for dishwasher. Door to rear garden. Cloakroom with W.C and wash hand basin. From the hallway you can access the double garage. On the first floor main bedroom with en-suite shower room. Second bedroom with built in wardrobes. Bedroom 3 & 4 which are both double bedrooms and a 3 Piece family bathroom finish off the internal living areas of this property. On the outside the rear garden is partly laid to paving with the remainder laid to lawn. Front garden with a lawned area with the remainder of the front providing off road parking. Property also provides a useful double garage.