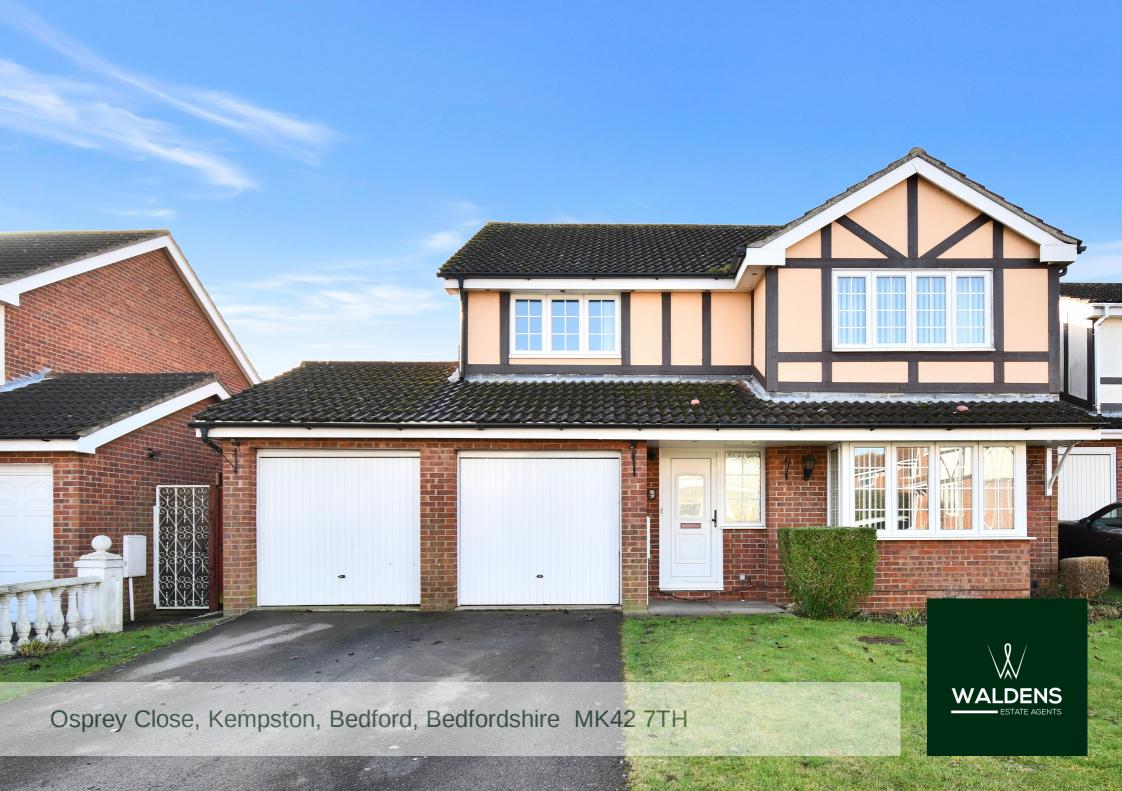

Osprey Close Kempston Bedford Bedfordshire MK42 7TH

## £450,000

Situated in this Cul de sac location we have this 4 Bedroom detached property offered for sale. Offering ample living accommodation with ample off road parking which leads to a double garage.

## Cul de sac location

Entering the property into the entrance hall with stairs to the first floor. Lounge accessed via double doors, feature brick fireplace. Window to front aspect and double doors lead to the dining room. Dining room has french doors to the rear garden and door leading to kitchen. Kitchen fitted with a range of units with space for cooker, space for fridge, space for small table and chairs. Archway leads to utility room which has worktop with sink and plumbing for dishwasher. Door to rear garden. Cloakroom with W.C and wash hand basin. From the hallway you can access the double garage. On the first floor main bedroom with en-suite shower room. Second bedroom with built in wardrobes. Bedroom 3 & 4 which are both double bedrooms and a 3 Piece family bathroom finish off the internal living areas of this property. On the outside the rear garden is partly laid to paving with the remainder laid to lawn. Front garden with a lawned area with the remainder of the front providing off road parking. Property also provides a useful double garage.