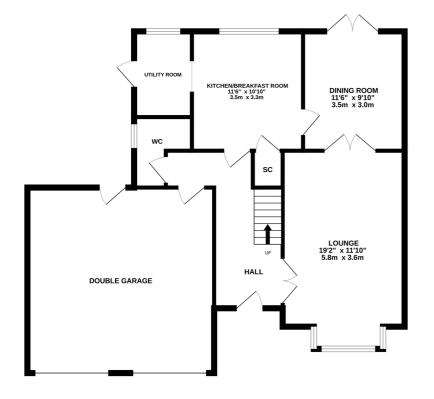

## Cul de sac location

Entering the property into the entrance hall with stairs to the first floor. Lounge accessed via double doors, feature brick fireplace. Window to front aspect and double doors lead to the dining room. Dining room has french doors to the rear garden and door leading to kitchen. Kitchen fitted with a range of units with space for cooker, space for fridge, space for small table and chairs. Archway leads to utility room which has worktop with sink and plumbing for dishwasher. Door to rear garden. Cloakroom with W.C and wash hand basin. From the hallway you can access the double garage. On the first floor main bedroom with en-suite shower room. Second bedroom with built in wardrobes. Bedroom 3 & 4 which are both double bedrooms and a 3 Piece family bathroom finish off the internal living areas of this property. On the outside the rear garden is partly laid to paving with the remainder laid to lawn. Front garden with a lawned area with the remainder of the front providing off road parking. Property also provides a useful double garage.

GROUND FLOOR 972 sq.ft. (90.3 sq.m.) approx. 1ST FLOOR 693 sq.ft. (64.4 sq.m.) approx.

## TOTAL FLOOR AREA: 1665 sq.ft. (154.7 sq.m.) approx.

Whilst every attempt has been made to ensure the accuracy of the floorplan contained here, measurements of doors, windows, rooms and any other items are approximate and no responsibility is taken for any error, omission or mis-statement. This plan is for illustrative purposes only and should be used as such by any prospective purchaser. The services, systems and appliances shown have no been tested and no guarantee as to their face with Mercous C2024.