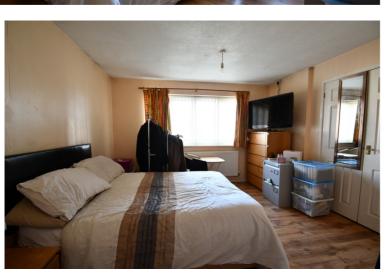

## Cul de sac location

Entering the property into the entrance hall with stairs to the first floor. Lounge accessed via double doors, feature brick fireplace. Window to front aspect and double doors lead to the dining room. Dining room has french doors to the rear garden and door leading to kitchen. Kitchen fitted with a range of units with space for cooker, space for fridge, space for small table and chairs. Archway leads to utility room which has worktop with sink and plumbing for dishwasher. Door to rear garden. Cloakroom with W.C and wash hand basin. From the hallway you can access the double garage. On the first floor main bedroom with en-suite shower room. Second bedroom with built in wardrobes. Bedroom 3 & 4 which are both double bedrooms and a 3 Piece family bathroom finish off the internal living areas of this property. On the outside the rear garden is partly laid to paving with the remainder laid to lawn. Front garden with a lawned area with the remainder of the front providing off road parking. Property also provides a useful double garage.