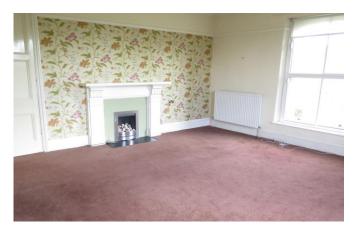

## £169,950 Leasehold

A splendid one bedroom first floor apartment with an array of period features and offered with no onward chain. The property is in need of modernisation and presents a blank canvas to place your own mark on this individual apartment. Upon entering the property is a grand communal hall which leads with stairs to the first floor. Once inside the property a hall leads through to a spacious dual aspect sitting room with high ceilings, a gas fire as the focal point along with views towards St Cuthbert's Church. The kitchen comprises an array of units and space for white goods. The bedroom has fitted wardrobes and a lovely view looking out over the gardens. Adjacent to the bedroom is the bathroom which comprises a bath with shower above, toilet and wash hand basin. PLEASE NOTE - this property is only suitable for owner occupiers and cannot be rented out.