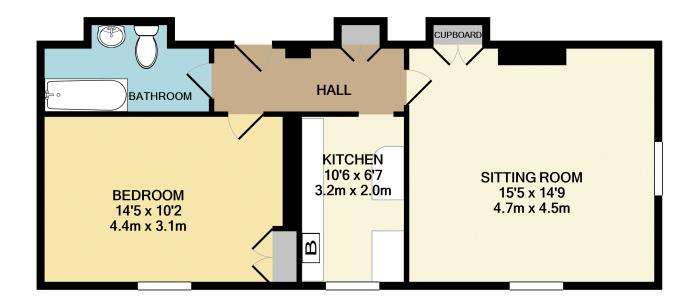

The apartment has a service charge of approx. £1455 per annum which includes a gardener, weekly cleaning in the communal areas and servicing of the communal chair lift.

Whilst every attempt has been made to ensure the accuracy of the floor plan contained here, measurements of doors, windows, rooms and any other items are approximate and no responsibility is taken for any error, omission, or mis-statement. This plan is for illustrative purposes only and should be used as such by any prospective purchaser. The services, systems and appliances shown have not been tested and no guarantee as to their operability or efficiency can be given Made with Metropix ©2021