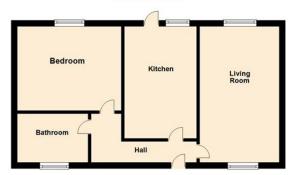

#### **Ground Floor**

Floor plans are for layout purposes only. Measurements are approximate and subject to inaccuracies

#### Kitchen

2.31m x 3.71m (7' 7" x 12' 2")

#### Lounge

4.83m x 3.06m (15' 10" x 10' 0")

#### **Bedroom**

3.10m x 2.83m (10' 2" x 9' 3")