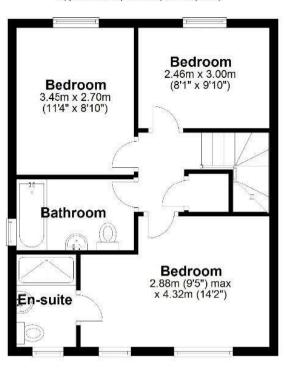

## Ground Floor Approx. 48.4 sq. metres (521.1 sq. feet) Kitchen/Dining Room 2.29m x 5.80m (7'6" x 19") WC Lounge 4.91m (16'1") max x 3.13m (10'3") Garage 5.05m x 2.41m (16'7" x 7'11")

## First Floor

Approx. 43.1 sq. metres (463.9 sq. feet)

Total area: approx. 91.5 sq. metres (984.9 sq. feet)

20-22 Bridge End, Leeds, LS1 4DJ t: 0330 004 0050 e: hello@bettermove.co.uk www.bettermove.co.uk