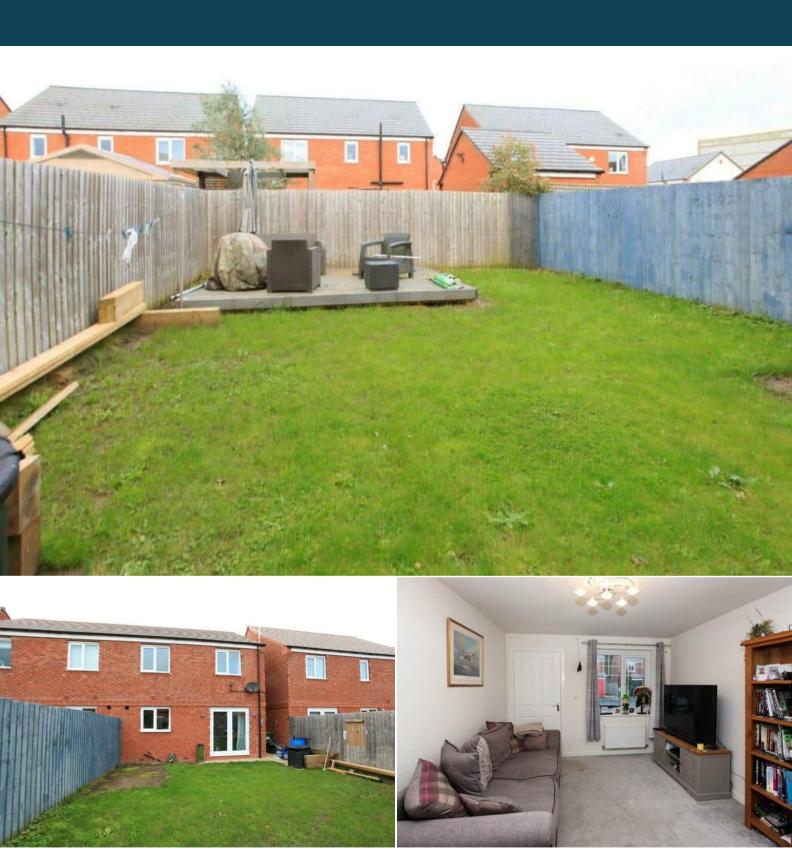

## Churchill Close Newport

Bettermove are proud to present this 3 bedroom semi-detached house in a recently developed estate in the sought after area of Newport.

The property benefits from double glazing, gas central heating throughout and has off street parking available via the driveway and Garage. The council tax band is C.

There is annual maintenance charge of approximately £180 per annum.

The interior of this well presented property comprises a spacious and open plan dining and fitted kitchen, the living room and a convenient WC on the ground floor. The first floor consists three bedrooms, including the master bedroom with an ensuite bathroom and the family bathroom. The exterior boasts a private rear garden, perfect for enjoying the summer months.