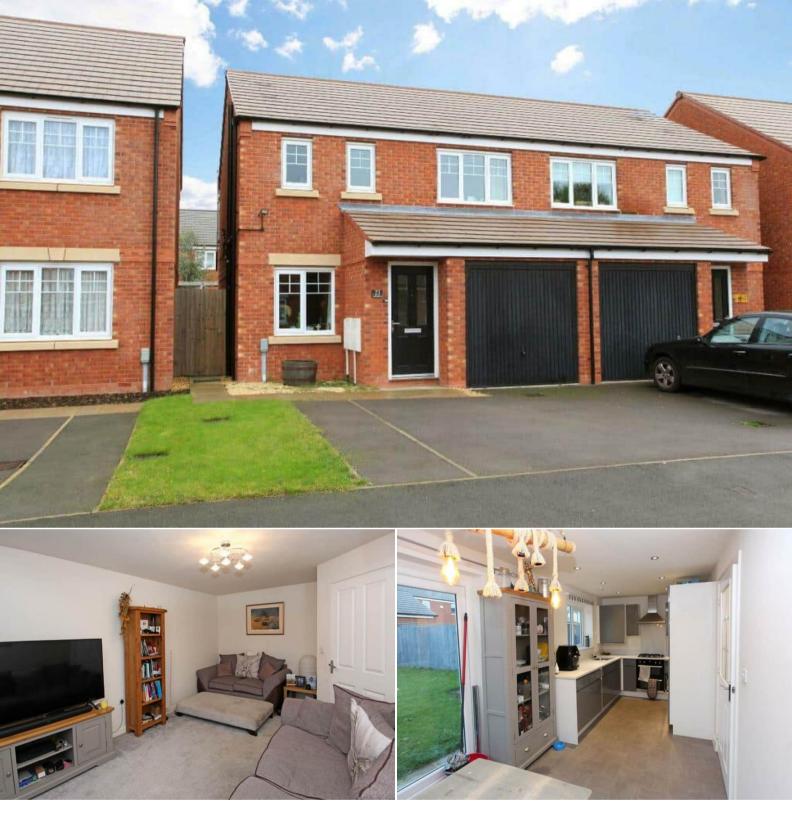

## Churchill Close Newport

Bettermove are proud to present this 3 bedroom semi-detached house in a recently developed estate in the sought after area of Newport.

The property benefits from double glazing, gas central heating throughout and has off street parking available via the driveway and Garage. The council tax band is C.

There is annual maintenance charge of approximately £180 per annum.

The interior of this well presented property comprises a spacious and open plan dining and fitted kitchen, the living room and a convenient WC on the ground floor. The first floor consists three bedrooms, including the master bedroom with an ensuite bathroom and the family bathroom. The exterior boasts a private rear garden, perfect for enjoying the summer months.

Located in the popular market town of Newport, the property is close to a range of amenities, including shops, supermarkets, restaurants and pubs. Excellent transport connections can be found from the A41 and many local bus routes.