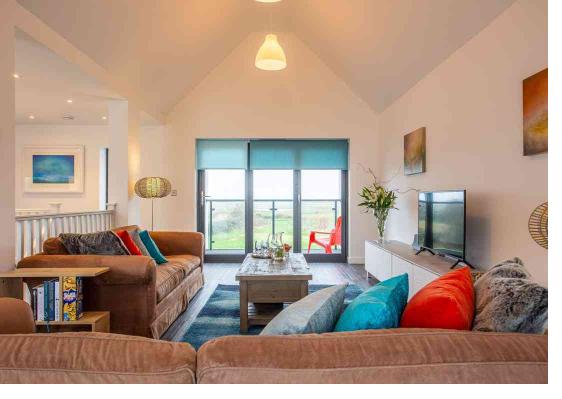

Head up a chirpy deck-chair style striped carpeted staircase to the first floor where you will find a bright, spacious and elegant open-plan lounge/kitchen/diner, which boasts a double span glass fronted balcony. Bi-fold doors opening the living and dining areas directly onto the balcony giving a real sense of inside to outside living, offering grand far reaching panoramic views of the golf course, burrows and sea scape. This spacious balcony is great for soaking up the sun or stargazing in the evening with its big sky view and overlooks a beach inspired back garden; again well stocked with grasses and architectural plants, offering decked and tiled spacious seating and entertaining areas.

#### Lounge

Spacious lounge with patio doors leading to a glorious balcony.