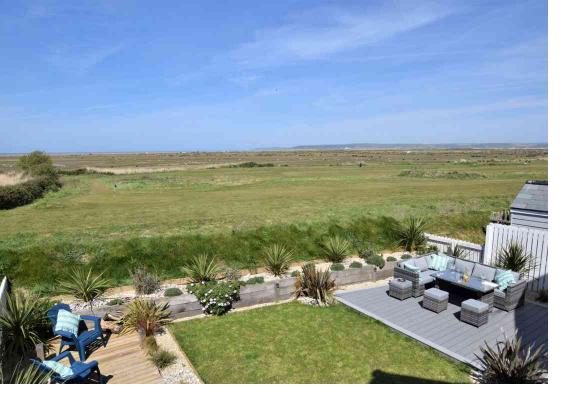

Head up a chirpy deck-chair style striped carpeted staircase to the first floor where you will find a bright, spacious and elegant open-plan lounge/kitchen/diner, which boasts a double span glass fronted balcony. Bi-fold doors opening the living and dining areas directly onto the balcony giving a real sense of inside to outside living, offering grand far reaching panoramic views of the golf course, burrows and sea scape. This spacious balcony is great for soaking up the sun or stargazing in the evening with its big sky view and overlooks a beach inspired back garden; again well stocked with grasses and architectural plants, offering decked and tiled spacious seating and entertaining areas.

#### Outside

Venturing outside, you can relax at the end of the day in the enclosed rear garden area where there is a patio area with garden furniture, perfect for outside dining, as well as a solar heated outside shower.