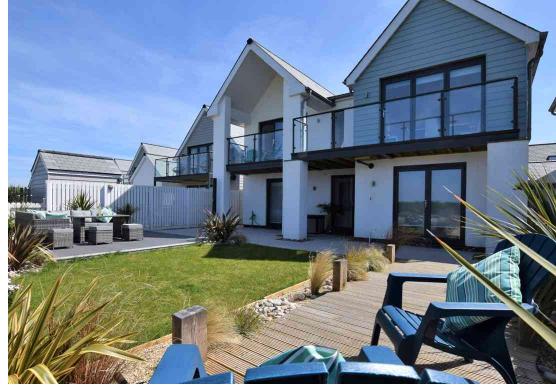

Head up a chirpy deck-chair style striped carpeted staircase to the first floor where you will find a bright, spacious and elegant open-plan lounge/kitchen/diner, which boasts a double span glass fronted balcony. Bi-fold doors opening the living and dining areas directly onto the balcony giving a real sense of inside to outside living, offering grand far reaching panoramic views of the golf course, burrows and sea scape. This spacious balcony is great for soaking up the sun or stargazing in the evening with its big sky view and overlooks a beach inspired back garden; again well stocked with grasses and architectural plants, offering decked and tiled spacious seating and entertaining areas.

#### Outside

Venturing outside, you can relax at the end of the day in the enclosed rear garden area where there is a patio area with garden furniture, perfect for outside dining, as well as a solar heated outside shower.