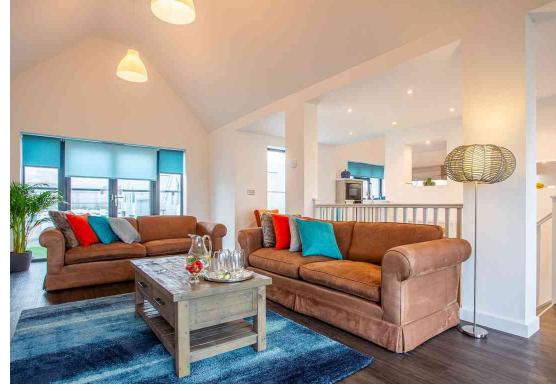

Head up a chirpy deck-chair style striped carpeted staircase to the first floor where you will find a bright, spacious and elegant open-plan lounge/kitchen/diner, which boasts a double span glass fronted balcony. Bi-fold doors opening the living and dining areas directly onto the balcony giving a real sense of inside to outside living, offering grand far reaching panoramic views of the golf course, burrows and sea scape. This spacious balcony is great for soaking up the sun or stargazing in the evening with its big sky view and overlooks a beach inspired back garden; again well stocked with grasses and architectural plants, offering decked and tiled spacious seating and entertaining areas.

The welcoming lounge is ideal for kicking back and relaxing. The light and attractive dining area is ideal whether you're

Cross Streetn কিলান্ত ক্রমান্ত ক্রমান্ত ক্রমান্ত ক্রমান্ত ক্রমান্ত ক্রমান্ত ক্রমান্ত ক্রমান্ত কর্মান্ত ক

#### Lounge

Spacious lounge with patio doors leading to a glorious balcony.