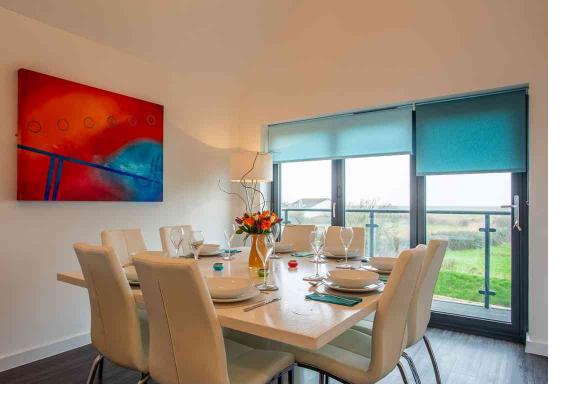

Head up a chirpy deck-chair style striped carpeted staircase to the first floor where you will find a bright, spacious and elegant open-plan lounge/kitchen/diner, which boasts a double span glass fronted balcony. Bi-fold doors opening the living and dining areas directly onto the balcony giving a real sense of inside to outside living, offering grand far reaching panoramic views of the golf course, burrows and sea scape. This spacious balcony is great for soaking up the sun or stargazing in the evening with its big sky view and overlooks a beach inspired back garden; again well stocked with grasses and architectural plants, offering decked and tiled spacious seating and entertaining areas.

## Kitchen/ Dining Room

Immaculate open plan kitchen and dining room with a perfect breakfast bar.