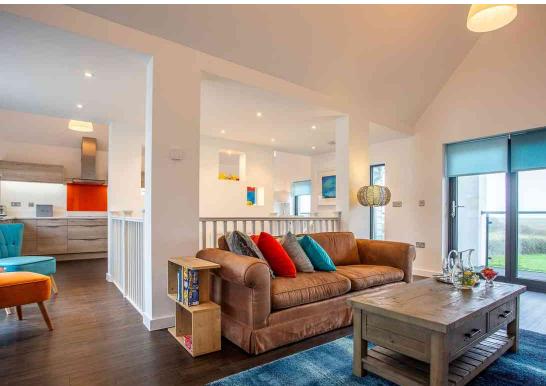

Head up a chirpy deck-chair style striped carpeted staircase to the first floor where you will find a bright, spacious and elegant open-plan lounge/kitchen/diner, which boasts a double span glass fronted balcony. Bi-fold doors opening the living and dining areas directly onto the balcony giving a real sense of inside to outside living, offering grand far reaching panoramic views of the golf course, burrows and sea scape. This spacious balcony is great for soaking up the sun or stargazing in the evening with its big sky view and overlooks a beach inspired back garden; again well stocked with grasses and architectural plants, offering decked and tiled spacious seating and entertaining areas.

The welcoming lounge is ideal for kicking back and relaxing. The light and attractive dining area is ideal whether you're

Cross Streetn কিলান্ত ক্রমান্ত ক্রমান্ত ক্রমান্ত ক্রমান্ত ক্রমান্ত ক্রমান্ত ক্রমান্ত ক্রমান্ত কর্মান্ত ক

#### Lounge

Spacious lounge with patio doors leading to a glorious balcony.

## Kitchen/ Dining Room

Immaculate open plan kitchen and dining room with a perfect breakfast bar.