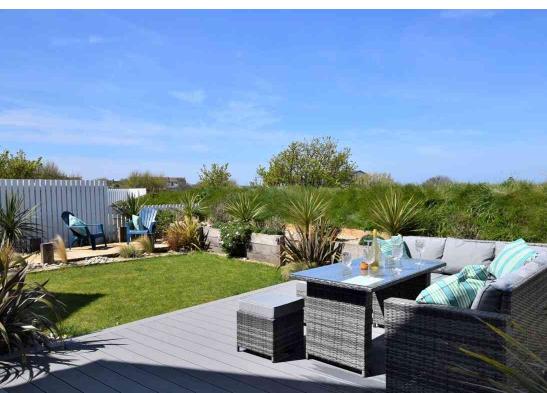

You approach this coastal style property across a landscape beach style garden, well stocked with feature architectural plants and drifts of pebbles, cobbles and chips for easy maintenance and year round interest, there is also parking space for 2 cars.

#### Outside

Venturing outside, you can relax at the end of the day in the enclosed rear garden area where there is a patio area with garden furniture, perfect for outside dining, as well as a solar heated outside shower.