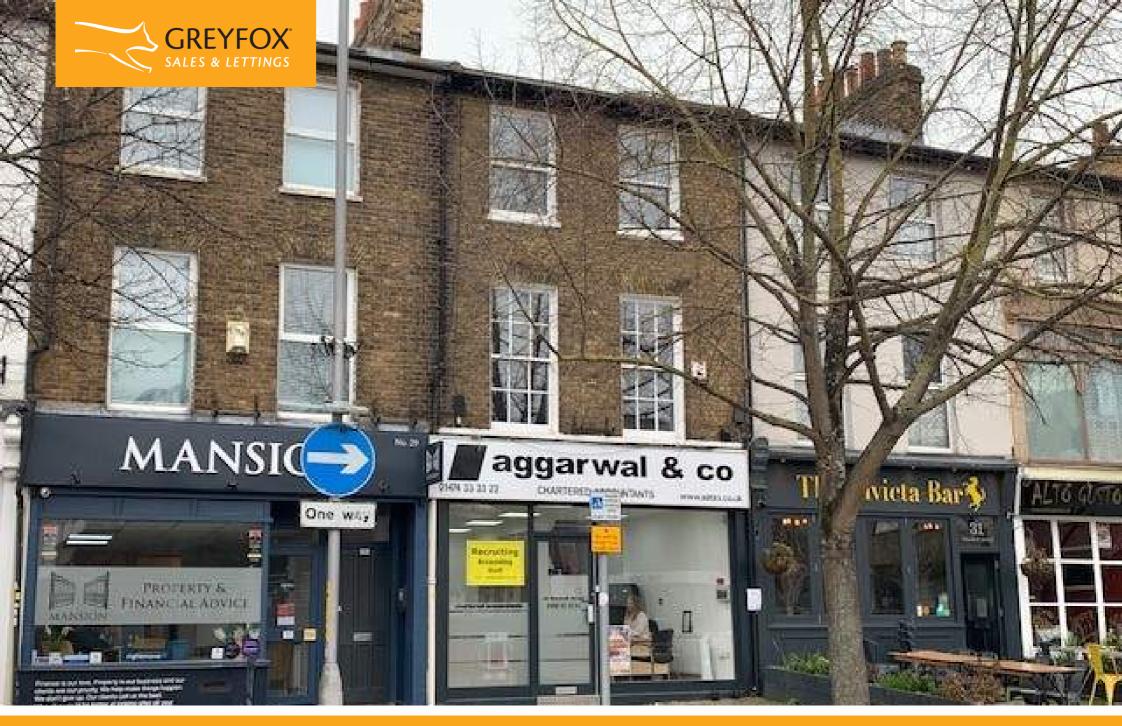

#### **Description**

These offices are situated on Gravesend's one way system opposite the Civic Centre in a busy parade, made up of various businesses including estate agents, accountants, insurance brokers, bars, restaurants and general independent retailers. Gravesend Station and Town Centre are on your doorstep with high speed links to London St Pancras (journey time around 25 minutes) and the A2, approx 2 miles to the south, linking up to the M25 and Dartford River Crossing, making this an ideal location for small professional occupiers looking for an office.

Access is from the front or rear of the building and comprises 4 offices, 2 on each of the first and second floors. These can be let individually, on a floor by floor basis or the whole upper parts. There is a shared kitchen and WCs to the first floor rear. These offices would suit a small business looking for their first office or someone working from home and needs an office base.