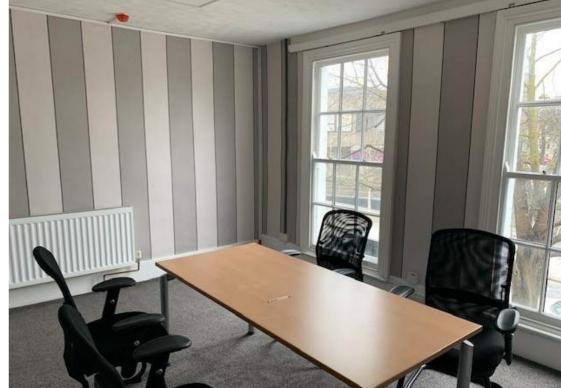

Access is from the front or rear of the building and comprises 4 offices, 2 on each of the first and second floors. These can be let individually, on a floor by floor basis or the whole upper parts. There is a shared kitchen and WCs to the first floor rear. These offices would suit a small business looking for their first office or someone working from home and needs an office base.