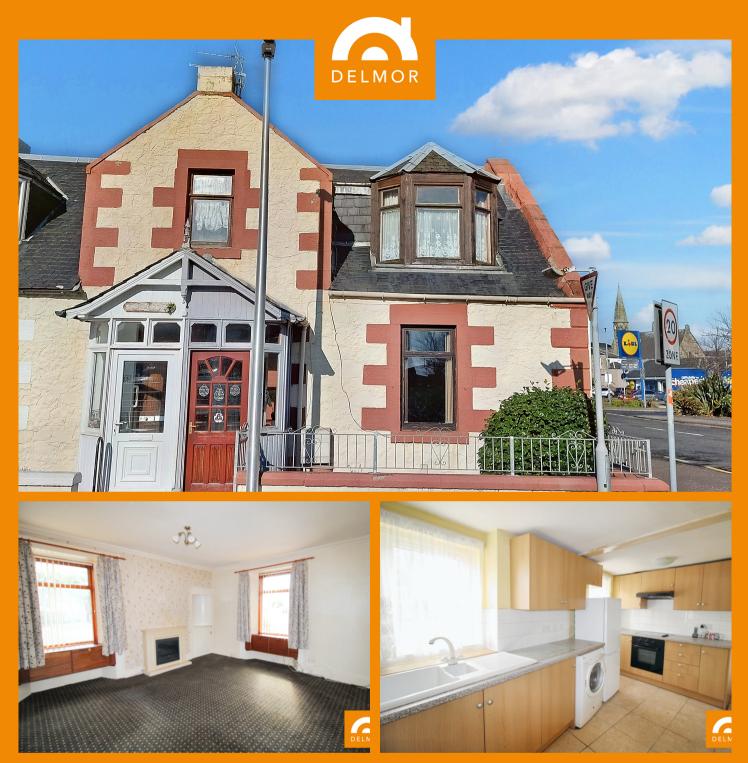

## PROPERTY DETAILS

A VERY MUCH ONE OFF PROPERTY, although in need of upgrading, this
END TERRACE COTTAGE boasts a central location within a stones throw
of the Promenade and a short walk to both the High Street and the NEW
LEVEN RAILWAY Station. Accommodation at ground floor Leven
comprises: Entrance Porch, Vestibule, Hall Lounge, Formal Dining Room,
Kitchen and Shower Room, The Main Stairs and Landing has a fabulous
stain glass Arched window and provides access to A large
bedroom/sitting room (Previously two rooms) the second bedroom and
Shower Room, A second staircase accesses the third bedroom.
Outhouses and shared Drying Green. Outstanding Potential.

## **KEY FEATURES**

- AN END TERRACE COTTAGE in need of upgrading
- Close to the Promenade, the railway station and Leven High Street
- Views over the Forth Estuary and Beyond
- Ground Floor: Porch, Vestibule, Hall, Lounge, Formal Dining Room, Kitchen and Shower Room
- Main Upper Floor : Large Bedroom/Sitting Room (Previously two rooms) Bedroom Two and Shower Room
- A Second staircase leads to the Third Bedroom
- Outhouses with shared Drying Green
- A very much ONE OFF PROPERTY offering endless potential