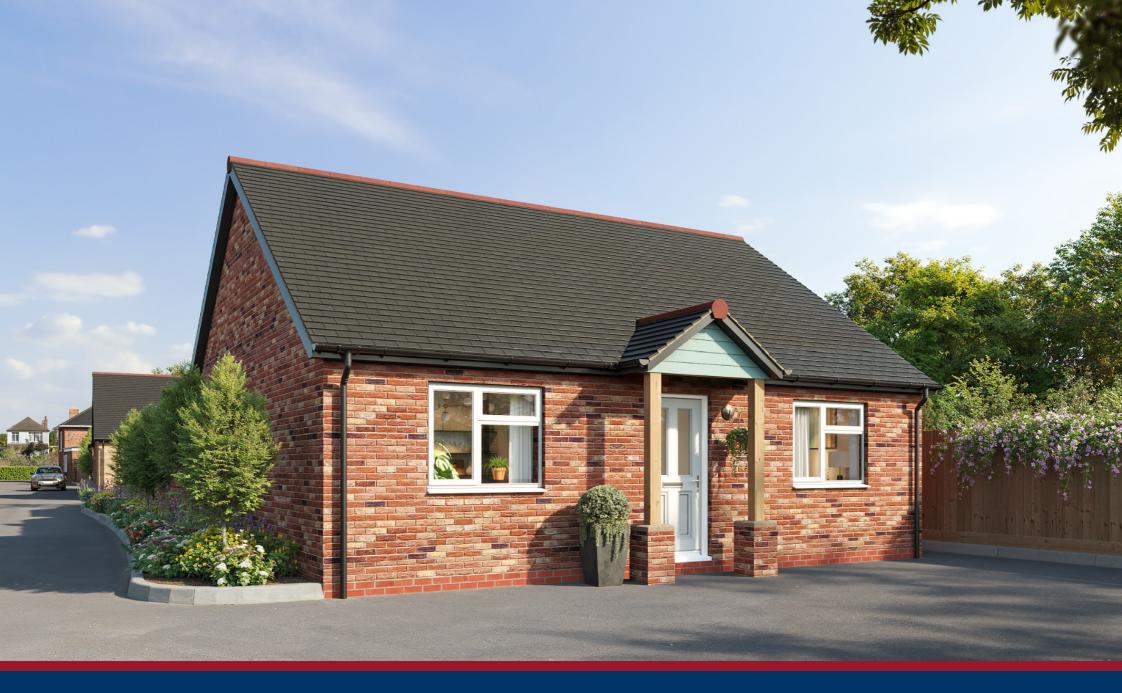

## 2 Bedroom Bungalow £550,000

A brand new and particularly spacious detached, bungalow, approximately 1133 GEA, situated in a cul de sac with just 4 properties. These bungalows are a traditional brick and block build, built to an exceptional high standard by an independent builder. The bungalow has two double bedrooms to the front and a vast open plan, triple aspect, kitchen family room, approximately 35ft in length, with space for dining table and chairs overlooking concertina style doors to the garden. There is a large family bathroom and a utility room. There is also a very large roof void with attic trusses and this has been designed so that in future, you could use as a third bedroom, study or hobbies room. All in all a superb bungalow in a quiet peaceful cul de sac with easy reach of the town centre.

- Brand new
- Particularly spacious 35ft open plan kitchen
- Concertina style doors to the garden
- Traditional build
- 10 year warranty
- Energy efficient 'Air Source' heat pumps
- Parking for several cars and electric car charging point
- Amtico and carpet flooring
- Estimated completion March 2025
- Awaiting EPC. Awaiting council tax band