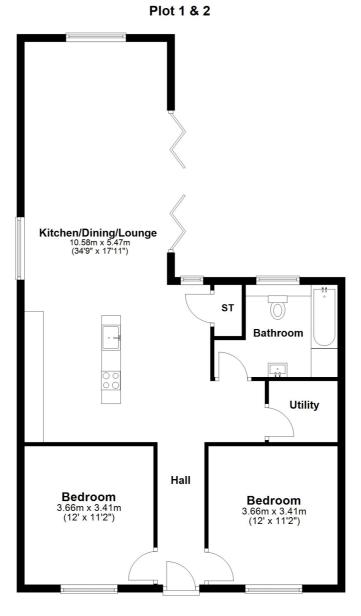

## 2 Bedroom Bungalow £550,000

A brand new and particularly spacious detached, bungalow, approximately 1133 GEA, situated in a cul de sac with just 4 properties. These bungalows are a traditional brick and block build, built to an exceptional high standard by an independent builder. The bungalow has two double bedrooms to the front and a vast open plan, triple aspect, kitchen family room, approximately 35ft in length, with space for dining table and chairs overlooking concertina style doors to the garden. There is a large family bathroom and a utility room. There is also a very large roof void with attic trusses and this has been designed so that in future, you could use as a third bedroom, study or hobbies room. All in all a superb bungalow in a quiet peaceful cul de sac with easy reach of the town centre.

## Satchells

For ullustration purposes only - NOT TO SCALE - Measurements shown are approximate. The size and position of doors, windows, appliances and other features are approximate. Plan produced using PlanUp.