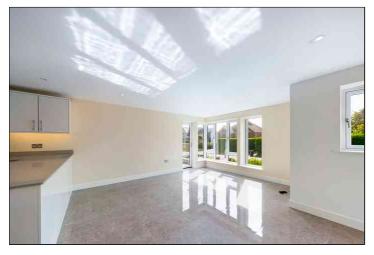

## Kitchen/Living Room

7.15m x 5.00m (23' 5" x 16' 5")

# **Living Room Area**

There is a double glazed corner window unit with a glazed door to the private balcony. There are media points, down lights and tiled flooring with underfloor heating.