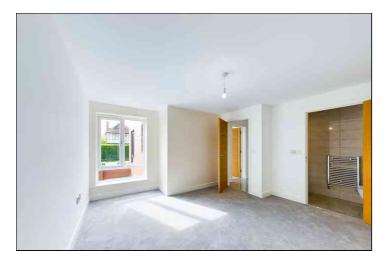

# **Living Room Area**

There is a double glazed corner window unit with a glazed door to the private balcony. There are media points, down lights and tiled flooring with underfloor heating.

#### **Entrance Hall**

There is porcelain tiled flooring, down lights, large walk in storage cupboard which houses the combination boiler, underfloor heating, open doorway to the kitchen living room and doors leading off to the bedrooms and bathroom.