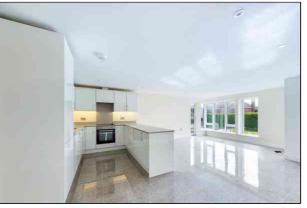

The generous accommodation of this property comprises a welcoming entrance hall with a large walk in storage cupboard, impressive open plan kitchen/living room which features doors out to a private balcony and a stunning fitted kitchen with integrated appliances and quartz work tops.

#### Kitchen Area

There is a range of fitted wall, base and drawer units with integrated appliances including an electric oven/grill, hob with an extractor hood over, microwave, washing machine, slimline dishwasher, fridge and freezer. There is a stainless steel sink unit with chrome mixer tap inset to quartz work tops, under unit lighting down lights and porcelain tiled flooring with underfloor heating.

# **Living Room Area**

There is a double glazed corner window unit with a glazed door to the private balcony. There are media points, down lights and tiled flooring with underfloor heating.