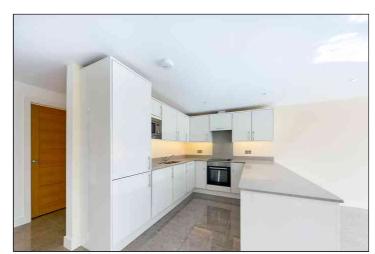

#### Kitchen Area

There is a range of fitted wall, base and drawer units with integrated appliances including an electric oven/grill, hob with an extractor hood over, microwave, washing machine, slimline dishwasher, fridge and freezer. There is a stainless steel sink unit with chrome mixer tap inset to quartz work tops, under unit lighting down lights and porcelain tiled flooring with underfloor heating.