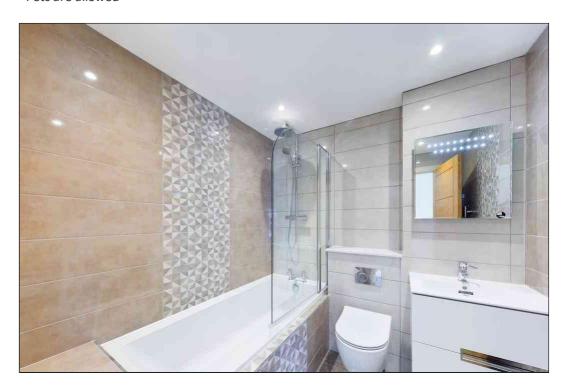

### **Bathroom**

 $2.07 \,\mathrm{m} \times 2.07 \,\mathrm{m}$  (6' 9" x 6' 9") This well appointed room features a panelled bath with a chrome mixer tap and a rain style mixer shower over with a hand shower attachment, low level w.c with a concealed cistern, wash hand basin with chrome mixer tap inset to a vanity unit with an illuminated mirror over, chrome ladder style towel radiator, fully tiled walls, tiled flooring, extractor and down lights.