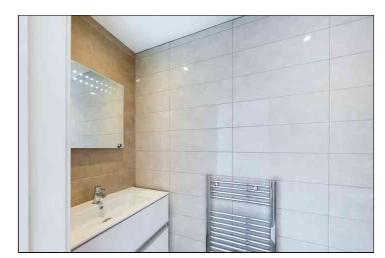

### **Bathroom**

 $2.07 \,\mathrm{m} \times 2.07 \,\mathrm{m}$  (6' 9" x 6' 9") This well appointed room features a panelled bath with a chrome mixer tap and a rain style mixer shower over with a hand shower attachment, low level w.c with a concealed cistern, wash hand basin with chrome mixer tap inset to a vanity unit with an illuminated mirror over, chrome ladder style towel radiator, fully tiled walls, tiled flooring, extractor and down lights.