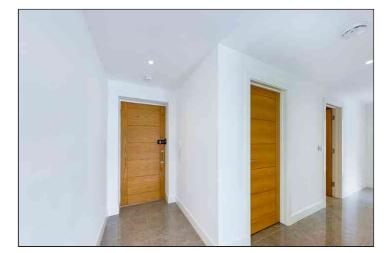

## **Apartment Entrance**

Access to the property is via a solid wooden front door to the entrance hall.

#### **Entrance Hall**

There is porcelain tiled flooring, down lights, large walk in storage cupboard which houses the combination boiler, underfloor heating, open doorway to the kitchen living room and doors leading off to the bedrooms and bathroom.