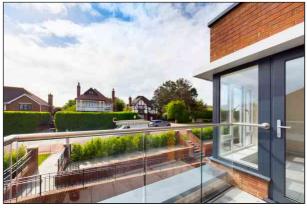

## Balcony

2.60 m x 1.41 m (8' 6" x 4' 8") There is granite paved flooring and feature lighting. The balcony can be accessed via the living room area and bedroom one.

Apartment 7, Botany Court 91 Kingsgate Avenue, Broadstairs, Kent. CT103LW.

#### **Bedroom One**

 $5.18m \times 3.09m (17' 0" \times 10' 2")$  There are double glazed French doors to the balcony, two frosted double glazed windows to the side, carpet flooring, television point and underfloor heating.