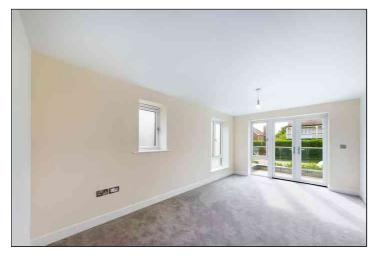

#### **Bedroom One**

 $5.18m \times 3.09m (17' 0" \times 10' 2")$  There are double glazed French doors to the balcony, two frosted double glazed windows to the side, carpet flooring, television point and underfloor heating.