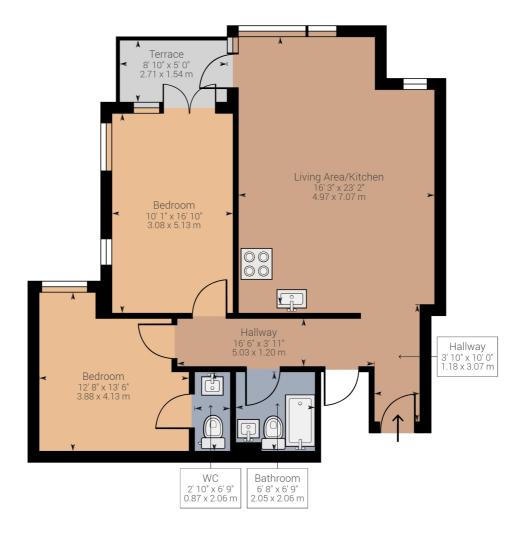

The generous accommodation of this property comprises a welcoming entrance hall with a large walk in storage cupboard, impressive open plan kitchen/living room which features doors out to a private balcony and a stunning fitted kitchen with integrated appliances and quartz work tops.

There is a well appointed bathroom and two generous size double bedrooms with the second bedroom featuring an en-suite W.C and bedroom one having French doors to the balcony.

This property is available to view now so please call Terence Painter Estate Agents now on 01843 866 866 to arrange your appointment.

## Kitchen/Living Room

7.15m x 5.00m (23' 5" x 16' 5")

## Balcony

2.60 m x 1.41 m (8' 6" x 4' 8") There is granite paved flooring and feature lighting. The balcony can be accessed via the living room area and bedroom one.

Apartment 7, Botany Court 91 Kingsgate Avenue, Broadstairs, Kent. CT103LW.

#### **Bedroom One**

 $5.18m \times 3.09m (17' 0" \times 10' 2")$  There are double glazed French doors to the balcony, two frosted double glazed windows to the side, carpet flooring, television point and underfloor heating.

#### **Bedroom Two**

4.14m x 3.92m (13' 7" x 12' 10") There is a double glazed window to the front, carpet flooring, television point, underfloor heating and a door to the en-suite w.c.

### En-suite W.C

There is a low level w.c with a concealed cistern, wash hand basin with chrome mixer tap inset to a vanity unit with an illuminated mirror over, chrome ladder style towel radiator, fully tiled walls, tiled flooring, extractor and down lights.

### **Bathroom**

 $2.07 \,\mathrm{m} \times 2.07 \,\mathrm{m}$  (6' 9" x 6' 9") This well appointed room features a panelled bath with a chrome mixer tap and a rain style mixer shower over with a hand shower attachment, low level w.c with a concealed cistern, wash hand basin with chrome mixer tap inset to a vanity unit with an illuminated mirror over, chrome ladder style towel radiator, fully tiled walls, tiled flooring, extractor and down lights.

While every attempt has been made to ensure accuracy, all measurements are approximate, not to scale. This floor plan is for illustrative purpose only and should be used as such by any prospective tenant or purchaser.