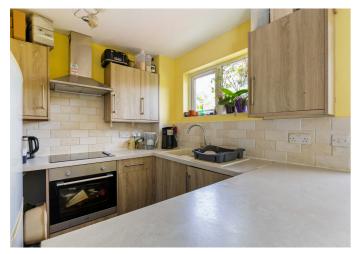

## Cheviot Close, UB3 £350,000

Welcome to this one bedroom, one bathroom bungalow in the heart of Harlington. The property offers an inviting open-plan kitchen, dining, and living space, complemented by a spacious double bedroom and modern bathroom.