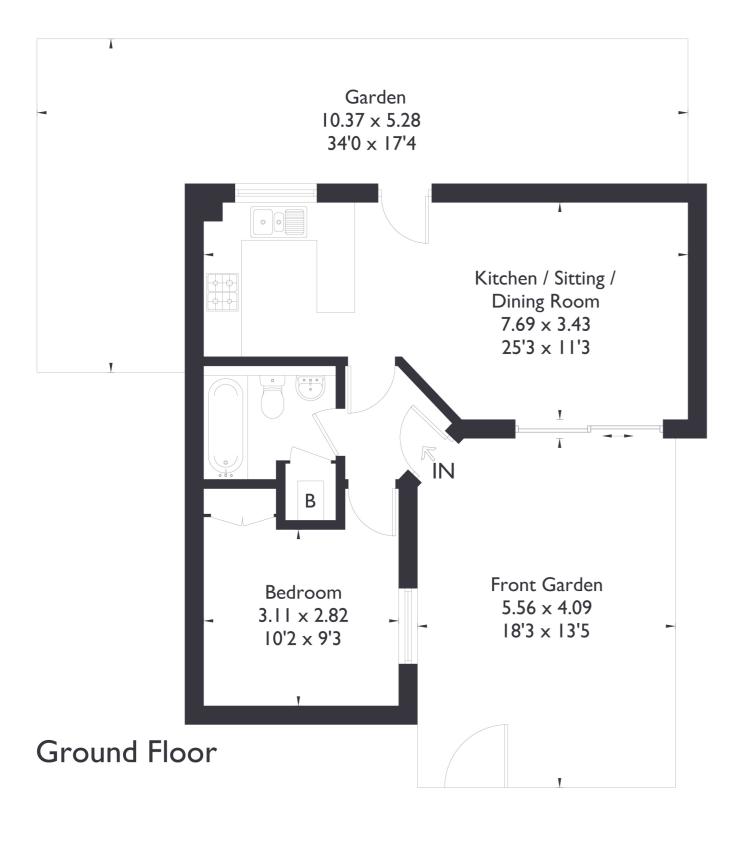

## Cheviot Close, Harlington Hayes, UB3 5LR

Approximate Floor Area = 41.5 sq m / 447 sq ft

I BEDROOM BUNGALOW