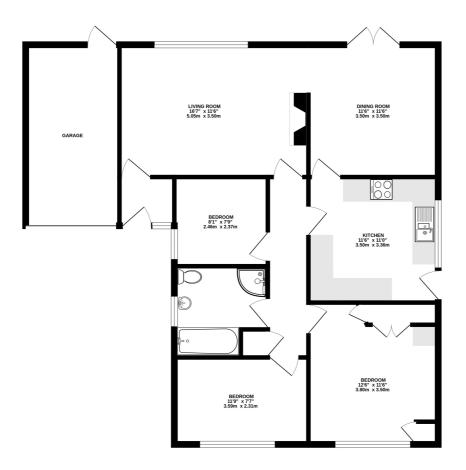

## **Local Authority**

Waverley Band E 1014 sq.ft. (94.2 sq.m.) approx.

TOTAL FLOOR AREA: 1014 sq.ft. (94.2 sq.m.) approx.

Whilst every attempt has been made to ensure the accuracy of the floorplan contained here, measurements of doors, windows, rooms and any other tiems are approximate and no responsibility to take find or any error, emission or mis-statement. This plan is for illustrative purposes only and should be used as such by any prospective purchaser. The services, systems and appliances shown have no been tested and no guarantee as to their operating of the properties of the properties