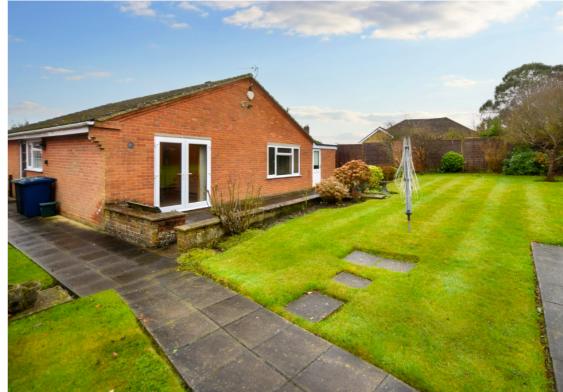

## **Description**

A spacious and well presented detached bungalow, situated at the end of a small cul de sac. The property is ideally located, with shops and schools nearby, Farnham Park is within a short walk and the town centre is only 1.5 miles away. The accommodation includes an entrance hall, living room overlooking the rear garden, dining room with doors to the rear garden, a comprehensively fitted kitchen, three bedrooms and a re-fitted bathroom with bath and separate shower cubicle. The secluded rear garden enjoys a sunny aspect and is mainly laid to lawn, with flowers, shrubs and fruit trees, a paved patio and side access. A block paved driveway provides off road parking, in addition to a single garage. The property is offered for sale with the benefit of no onward chain and viewings are highly advised. Ultrafast broadband is available in the area and mobile phone signal is likely/limited depending on your provider. Buyers should conduct their own onsite checks. The bungalow benefits from gas central heating, double glazing, all mains services and the water supply is metered. Viewings are highly recommended to fully appreciate all that this charming bungalow has to offer.