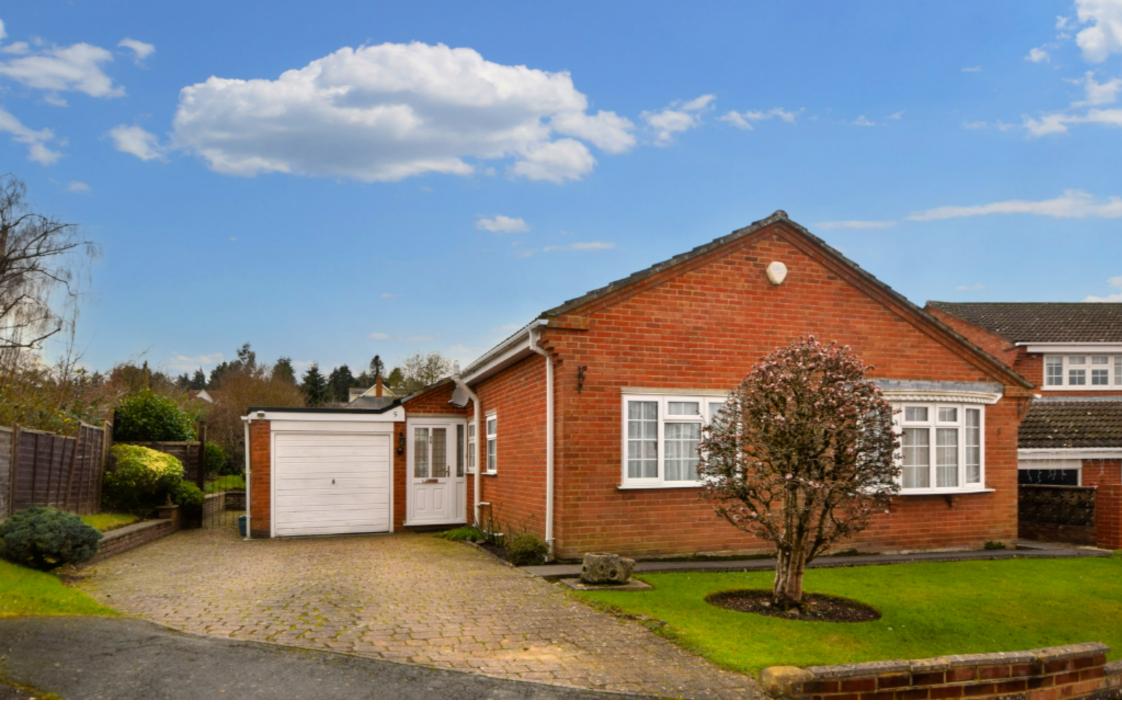

## **Description**

A spacious and well presented detached bungalow, situated at the end of a small cul de sac. The property is ideally located, with shops and schools nearby, Farnham Park is within a short walk and the town centre is only 1.5 miles away. The accommodation includes an entrance hall, living room overlooking the rear garden, dining room with doors to the rear garden, a comprehensively fitted kitchen, three bedrooms and a re-fitted bathroom with bath and separate shower cubicle. The secluded rear garden enjoys a sunny aspect and is mainly laid to lawn, with flowers, shrubs and fruit trees, a paved patio and side access. A block paved driveway provides off road parking, in addition to a single garage. The property is offered for sale with the benefit of no onward chain and viewings are highly advised. Ultrafast broadband is available in the area and mobile phone signal is likely/limited depending on your provider. Buyers should conduct their own onsite checks. The bungalow benefits from gas central heating, double glazing, all mains services and the water supply is metered. Viewings are highly recommended to fully appreciate all that this charming bungalow has to offer.