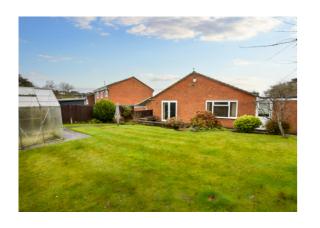

## **Description**

A spacious and well presented detached bungalow, situated at the end of a small cul de sac. The property is ideally located, with shops and schools nearby, Farnham Park is within a short walk and the town centre is only 1.5 miles away. The accommodation includes an entrance hall, living room overlooking the rear garden, dining room with doors to the rear garden, a comprehensively fitted kitchen, three bedrooms and a re-fitted bathroom with bath and separate shower cubicle. The secluded rear garden enjoys a sunny aspect and is mainly laid to lawn, with flowers, shrubs and fruit trees, a paved patio and side access. A block paved driveway provides off road parking, in addition to a single garage. The property is offered for sale with the benefit of no onward chain and viewings are highly advised. Ultrafast broadband is available in the area and mobile phone signal is likely/limited depending on your provider. Buyers should conduct their own onsite checks. The bungalow benefits from gas central heating, double glazing, all mains services and the water supply is metered. Viewings are highly recommended to fully appreciate all that this charming bungalow has to offer.