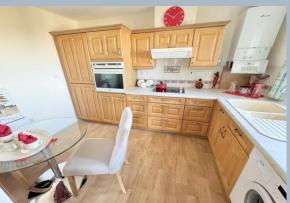

- Very well presented 2 bedroom purpose built third floor apartment in this independent living development for the over 65's
- Immaculate throughout having had new carpets fitted and redecorated
- Fabulous kind and community feel to the development
- The flat faces the rear of the development
- Original kitchen that has been very well maintained with an excellent range of wooden units with work tops over and fitted with integrated oven, electric hob, extractor, fridge/freezer and space for breakfast table
- Bedroom with wark in wardrobe
- Spacious bathroom with walk in shower, separate bath, wc and wash basin
- No forward chain and probate granted
- Gas central heating & double glazing. Fitted carpets and curtains
- Communal parking & visitor parking, passenger lift and staff on site 24hrs a day. Daily checks and 1.5 hours apartment cleaning a week
- Built in 1996, Melton Court is CQC registered and consists of 90 apartments in 2 buildings, with 44 apartments in the 'East Wing' and 46 in the 'West Wing'. There are communal lounges in both blocks along with a team of 38 staff
- Subsidised 3 course lunches are served in the dining room from £11 £13 7 days a
  week with waitress service, morning & afternoon teas are also available with no
  charge
- There are different activities a week including carpet boules, tapestry class, exercise class, bingo, film evenings, bridge evenings, canine caring, prayer group, desert Island Disc just to mention a few. Various services available to include:
- Communal laundry service (charged at £3.50 for use of machine)
- Ironing service available (at £15.10 an hour)
- Buggy charging available (charged at £5 an hour)
- Handyman charges of £6 per 15 minutes
- Please see Hearnes information sheet for further information