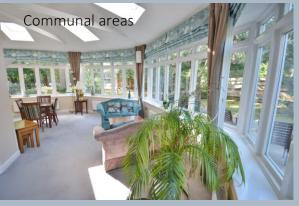

## Flat 72 Melton Court, Lindsay Road, Poole, Dorset, BH13 6BH Leasehold Price £250,000

A well presented and immaculate 2 double bedroom, purpose built, third floor retirement apartment for over 65's, set in the West Wing of this desirable Melton Court Development. The property has been well cared for, where the owner thoroughly enjoyed the apartment, along with the development. This well thought out retirement living complex includes lovely communal gardens, communal lounge, communal dining room which serves lunch 7 days a week and staff on site 24hrs a day. The apartment is located less than 200 metres away from a Tesco Superstore, and less than half a mile away from a Lidl store and Branksome Train Station with direct links to London, with Westbourne shopping area a similar distance in the other direction.

- Very well presented 2 bedroom purpose built third floor apartment in this independent living development for the over 65's
- Immaculate throughout having had new carpets fitted and redecorated
- Fabulous kind and community feel to the development
- The flat faces the rear of the development
- Original kitchen that has been very well maintained with an excellent range of wooden units with work tops over and fitted with integrated oven, electric hob, extractor, fridge/freezer and space for breakfast table
- Bedroom with wark in wardrobe
- Spacious bathroom with walk in shower, separate bath, wc and wash basin
- No forward chain and probate granted
- Gas central heating & double glazing. Fitted carpets and curtains
- Communal parking & visitor parking, passenger lift and staff on site 24hrs a day. Daily checks and 1.5 hours apartment cleaning a week
- Built in 1996, Melton Court is CQC registered and consists of 90 apartments in 2 buildings, with 44 apartments in the 'East Wing' and 46 in the 'West Wing'. There are communal lounges in both blocks along with a team of 38 staff
- Subsidised 3 course lunches are served in the dining room from £11 £13 7 days a
  week with waitress service, morning & afternoon teas are also available with no
  charge
- There are different activities a week including carpet boules, tapestry class, exercise class, bingo, film evenings, bridge evenings, canine caring, prayer group, desert Island Disc just to mention a few. Various services available to include:
- Communal laundry service (charged at £3.50 for use of machine)
- Ironing service available (at £15.10 an hour)
- Buggy charging available (charged at £5 an hour)
- Handyman charges of £6 per 15 minutes
- Please see Hearnes information sheet for further information