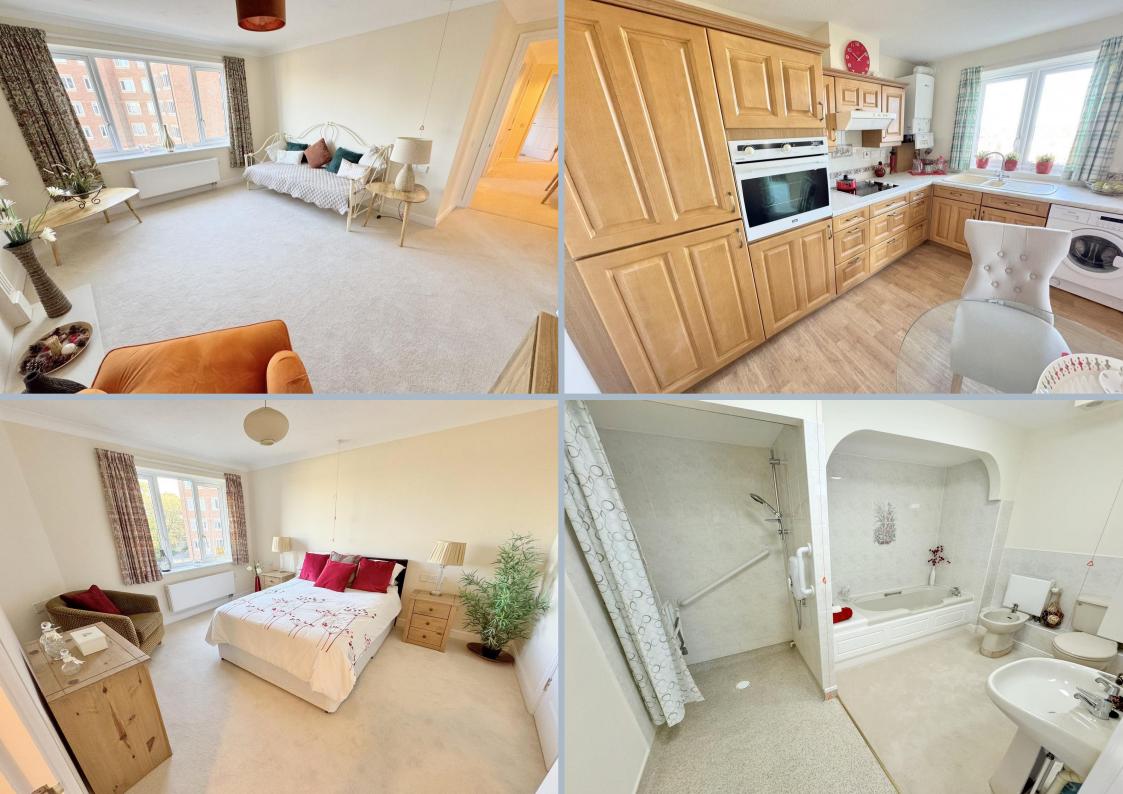

## Flat 72 Melton Court, Lindsay Road, Poole, Dorset, BH13 6BH Leasehold Price £250,000

A well presented and immaculate 2 double bedroom, purpose built, third floor retirement apartment for over 65's, set in the West Wing of this desirable Melton Court Development. The property has been well cared for, where the owner thoroughly enjoyed the apartment, along with the development. This well thought out retirement living complex includes lovely communal gardens, communal lounge, communal dining room which serves lunch 7 days a week and staff on site 24hrs a day. The apartment is located less than 200 metres away from a Tesco Superstore, and less than half a mile away from a Lidl store and Branksome Train Station with direct links to London, with Westbourne shopping area a similar distance in the other direction.

- Very well presented 2 bedroom purpose built third floor apartment in this independent living development for the over 65's
- Immaculate throughout having had new carpets fitted and redecorated
- Fabulous kind and community feel to the development
- The flat faces the rear of the development
- Original kitchen that has been very well maintained with an excellent range of wooden units with work tops over and fitted with integrated oven, electric hob, extractor, fridge/freezer and space for breakfast table
- Bedroom with wark in wardrobe
- Spacious bathroom with walk in shower, separate bath, wc and wash basin
- No forward chain and probate granted
- Gas central heating & double glazing. Fitted carpets and curtains
- Communal parking & visitor parking, passenger lift and staff on site 24hrs a day. Daily checks and 1.5 hours apartment cleaning a week
- Built in 1996, Melton Court is CQC registered and consists of 90 apartments in 2 buildings, with 44 apartments in the 'East Wing' and 46 in the 'West Wing'. There are communal lounges in both blocks along with a team of 38 staff
- Subsidised 3 course lunches are served in the dining room from £11 £13 7 days a
  week with waitress service, morning & afternoon teas are also available with no
  charge
- There are different activities a week including carpet boules, tapestry class, exercise class, bingo, film evenings, bridge evenings, canine caring, prayer group, desert Island Disc just to mention a few. Various services available to include:
- Communal laundry service (charged at £3.50 for use of machine)
- Ironing service available (at £15.10 an hour)
- Buggy charging available (charged at £5 an hour)
- Handyman charges of £6 per 15 minutes
- Please see Hearnes information sheet for further information