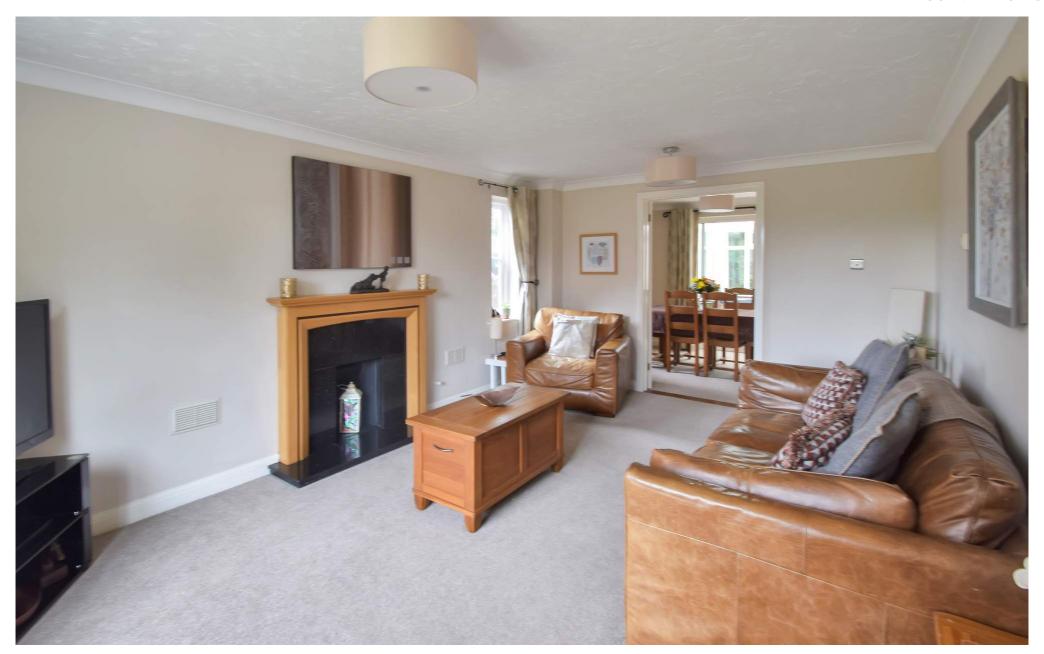

To the ground floor is an entrance hall, downstairs cloakroom and a lounge to the front aspect with double doors to the dining room allowing the versatility of use of space. Leading off of the dining room is the pitched-roof conservatory overlooking the well-maintained garden. The kitchen is well appointed with some integral appliances. The utility room has extra cabinets and sink to cater for a busy household. There is an extra reception room currently utilised as a study/ home office and the boot room is a handy additional area for accessing the garden.