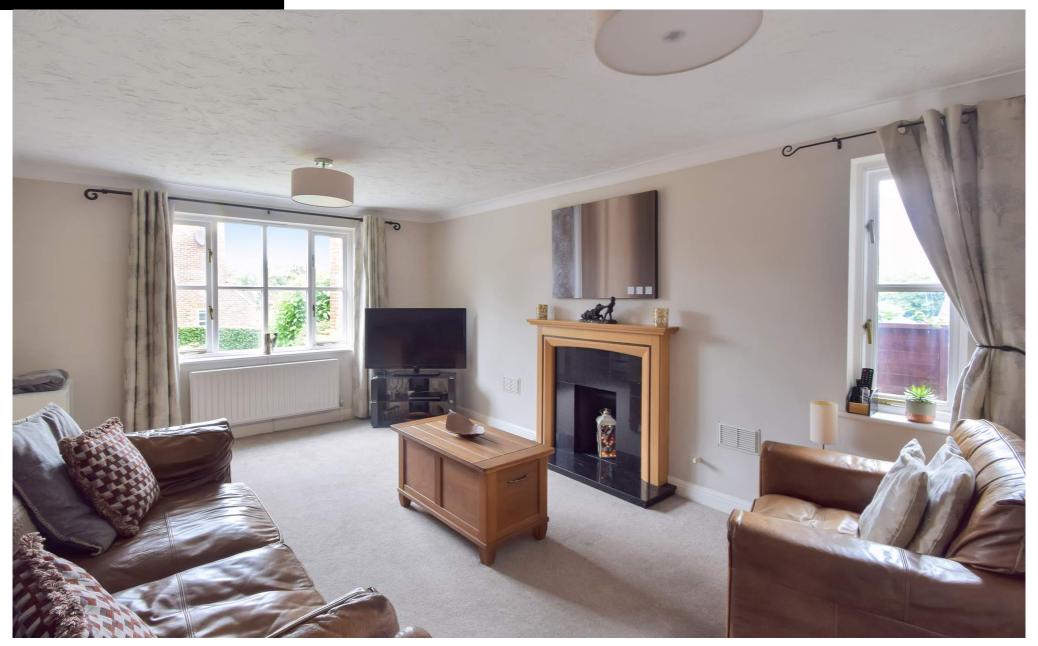

To the ground floor is an entrance hall, downstairs cloakroom and a lounge to the front aspect with double doors to the dining room allowing the versatility of use of space. Leading off of the dining room is the pitched-roof conservatory overlooking the well-maintained garden. The kitchen is well appointed with some integral appliances. The utility room has extra cabinets and sink to cater for a busy household. There is an extra reception room currently utilised as a study/ home office and the boot room is a handy additional area for accessing the garden.