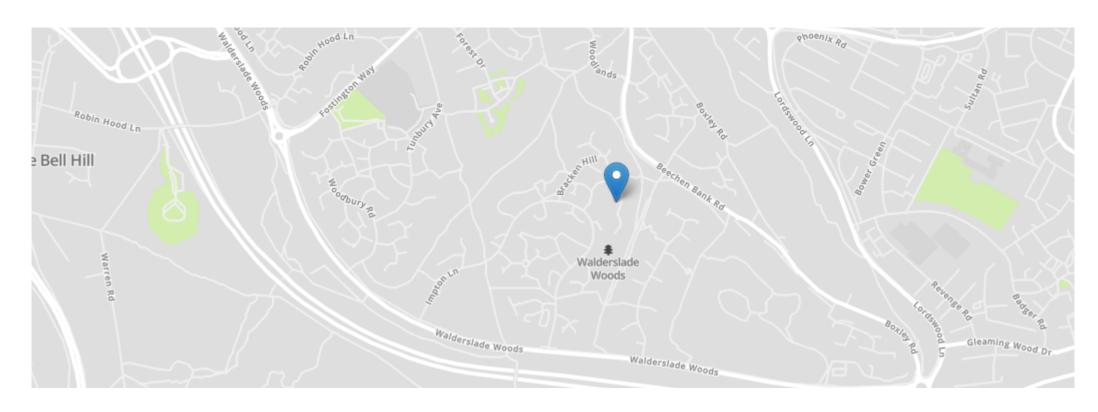

### SITUATION

Walderslade Woods is within reach of Tunbury local primary school along with a variety of secondary schools, shopping parades, doctors surgery, dentist and chiropodist. The area offers good transport links to the A2/M2 M20 and M25. It is close to Chatham and Maidstone town centres as well as railways links. Ebbsfleet International is approximately 15 minutes away by car.

# **DIRECTIONS**

From Walderslade Village, head south-east on Walderslade Road. At the roundabout, take the 2nd exit onto Robin Hood Lane. Turn left to stay on Robin Hood Lane. Continue onto Fostington Way. At the roundabout, take the 1st exit onto Walderslade Woods/A2045. Turn left onto Impton Lane. Turn left onto Bracken Hill. Turn right onto Ploughmans Way and continue onto Round Wood Close.