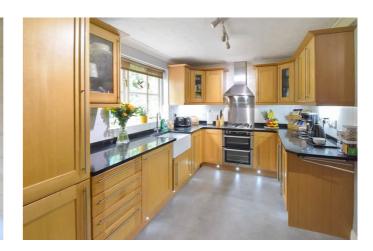

To the ground floor is an entrance hall, downstairs cloakroom and a lounge to the front aspect with double doors to the dining room allowing the versatility of use of space. Leading off of the dining room is the pitched-roof conservatory overlooking the well-maintained garden. The kitchen is well appointed with some integral appliances. The utility room has extra cabinets and sink to cater for a busy household. There is an extra reception room currently utilised as a study/ home office and the boot room is a handy additional area for accessing the garden.