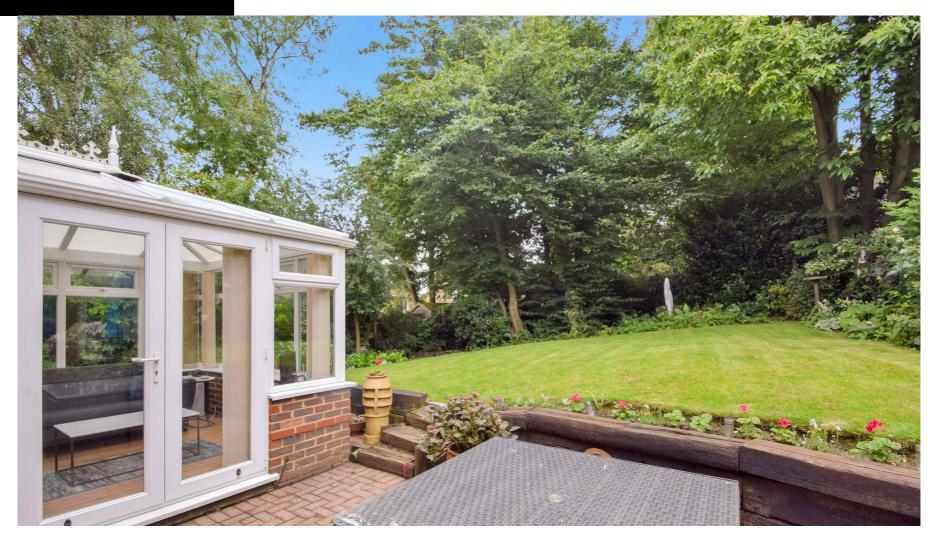

To the ground floor is an entrance hall, downstairs cloakroom and a lounge to the front aspect with double doors to the dining room allowing the versatility of use of space. Leading off of the dining room is the pitched-roof conservatory overlooking the well-maintained garden. The kitchen is well appointed with some integral appliances. The utility room has extra cabinets and sink to cater for a busy household. There is an extra reception room currently utilised as a study/ home office and the boot room is a handy additional area for accessing the garden.

Upstairs are four double bedrooms, the principle bedroom benefitting from an ensuite shower room. The family bathroom is also on this floor.

Externally, the garden is laid to lawn and secluded by trees with side access with raised flower beds and patio area. Super summerhouse with electricity supply. To complete the picture is a pavia driveway and garage.