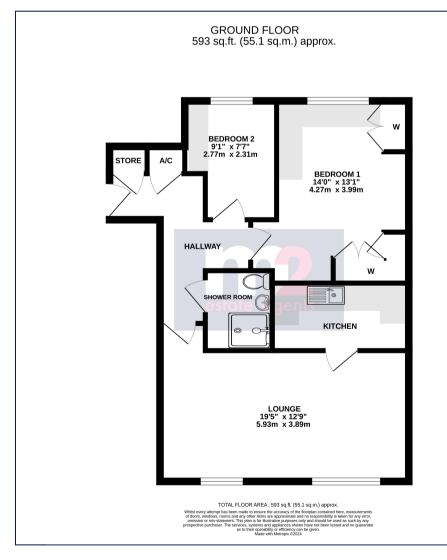

Flat 10 Castle Court, Maryport Street, Usk.
NP15 1RW
£110,000

Tenure Leasehold

- GROUND FLOOR RETIREMENT APARTMENT
- LOUNGE/DINER
- KITCHEN
- SHOWER ROOM
- 2 BEDROOMS

- NO CHAIN
- COMMUNAL GARDENS & PARKING AREA
- LAUNDRY ROOM
- HOUSE MANAGER & GUEST SUITE
- 24 HOUR EMERGENCY CALL SERVICE

A spacious ground floor retirement apartment situated in the heart of Usk town, walking distance of local shops, eateries, doctors and dentist

A secure communal entrance leads to an inner hall.

The main entrance of the apartment opens onto a hall with storage and airing cupboard. The kitchen leads off a good size lounge/diner with base and eye level storage. The main double bedroom has extensive built in storage with the second bedroom being a single. The shower room features a walk in shower, w/c and pedestal sink.