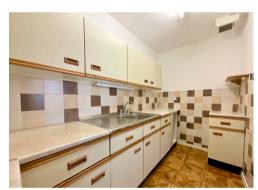

A spacious ground floor retirement apartment situated in the heart of Usk town, walking distance of local shops, eateries, doctors and dentist

A secure communal entrance leads to an inner hall.

The main entrance of the apartment opens onto a hall with storage and airing cupboard. The kitchen leads off a good size lounge/diner with base and eye level storage. The main double bedroom has extensive built in storage with the second bedroom being a single. The shower room features a walk in shower, w/c and pedestal sink.