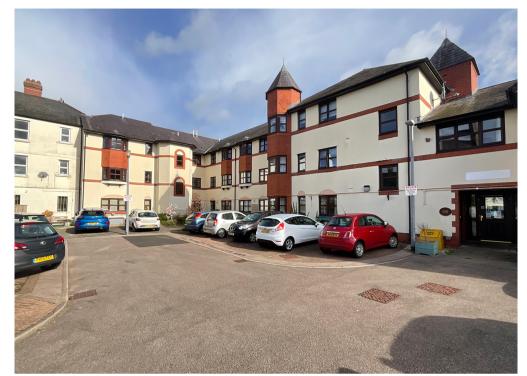

Flat 10 Castle Court, Maryport Street, Usk.
NP15 1RW
£110,000

Tenure Leasehold

- GROUND FLOOR RETIREMENT APARTMENT
- LOUNGE/DINER
- KITCHEN
- SHOWER ROOM
- 2 BEDROOMS

- NO CHAIN
- COMMUNAL GARDENS & PARKING AREA
- LAUNDRY ROOM
- HOUSE MANAGER & GUEST SUITE
- 24 HOUR EMERGENCY CALL SERVICE

A spacious ground floor retirement apartment situated in the heart of Usk town, walking distance of local shops, eateries, doctors and dentist

A secure communal entrance leads to an inner hall.

The main entrance of the apartment opens onto a hall with storage and airing cupboard. The kitchen leads off a good size lounge/diner with base and eye level storage. The main double bedroom has extensive built in storage with the second bedroom being a single. The shower room features a walk in shower, w/c and pedestal sink.

Castle Court features communal gardens and parking, house manager, security door with intercom system, social seating area, laundry room, quest suite and a lift to all floors. A first floor apartment with 2 bedrooms, shower room, lounge and kitchen.