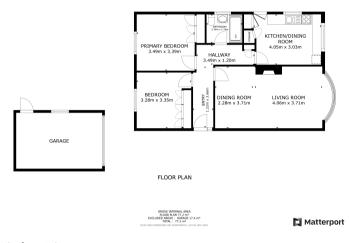

rn Shower Room
- Detached Garage and Driveway Allowing for Off Road Parking
- No Chain
- · Kitchen Diner
- Two Double Bedrooms with Fitted Wardrobes
- · Front and Rear Gardens

£230,000

**For Sale** 



Tel: 01302 247754 Email: info@thepropertyhive.co.uk Web: www.thepropertyhive.co.uk

### **Owner's View**

3D Virtual Tour Available- Take a closer, more detailed look around via our 3D Virtual Tour! Don't forget that you can also check availability for viewings online via a visit to our website... This is well loved property which has been in our family for 45years and stands in a well manicured manageable garden surrounded by similar properties. We have always found the local community to be caring and thoughful about their surrounding neighbours.

#### **Ground Floor**

#### Floor Plan



#### Kitchen Diner





#### **Open Plan Lounge and Dining Room**





**Bedroom** 





Tel: 01302 247754 Email: info@thepropertyhive.co.uk Web: www.thepropertyhive.co.uk

#### **Bedroom**



#### **Shower Room**



#### **External**

#### **Front Aspect**



#### Rear Garden





#### **Property Information**

Council Tax Band - C

Utilities - Mains Gas, Mains Electricity, Mains Water

Water Meter - Yes

Average Annual Electricity Bills - £378.00

Average Annual Gas Bills - £635.00

Average Annual Water Bills - £280.00

Tenure - Freehold

Solar Panels - No

Space Heating System - Gas Boiler with radiators

Approximate Heating System Installation Date - New boiler - 2017

Water Heating System - Gas combi boiler

Approximate Water Heating Installation Date -

Boiler Location - Kitchen cu