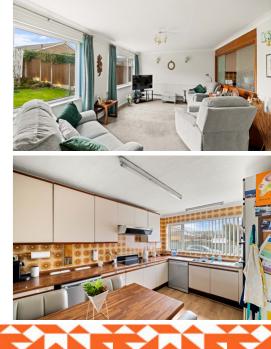

#### **Entrance Hall**

Lounge

17' 3" x 11' 11" (5.26m x 3.63m)

# Kitchen/Breakfast Room

14' 5" x 9' 5" (4.39m x 2.87m)