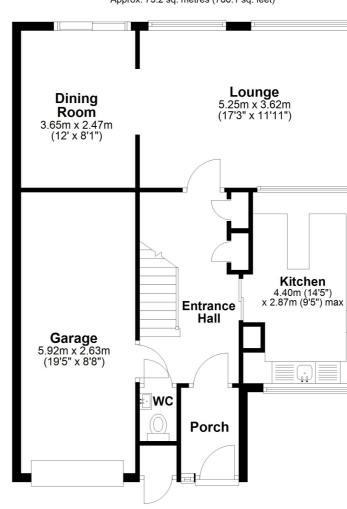

#### **Entrance Hall**

Lounge

17' 3" x 11' 11" (5.26m x 3.63m)

### **Dining Room**

12' 0" x 8' 1" (3.66m x 2.46m)

# Kitchen/Breakfast Room

14' 5" x 9' 5" (4.39m x 2.87m)

### W.C

**First Floor Landing** 

#### Garage

19' 5" x 8' 8" (5.92m x 2.64m) With an up and over door to the front. Plumbing for utilities at the rear. Room to park one car.