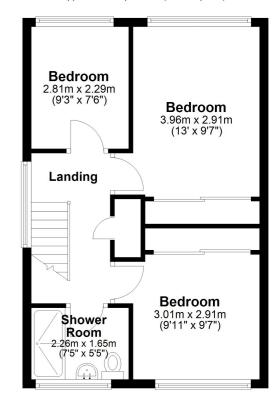

### W.C

**First Floor Landing** 

#### **Bedroom One**

13' 0" x 9' 7" (3.96m x 2.92m)

# **Bedroom Two**

9' 11" x 9' 7" (3.02m x 2.92m)

#### **Bedroom Three**

9' 3" x 7' 6" (2.82m x 2.29m)

### Bathroom

7' 5" x 5' 5" (2.26m x 1.65m)