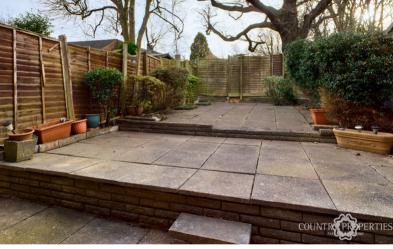

Rear Garden

Low maintenance rear garden with extensive paved patio, timber fence surround, various flowers and shrubs to borders.

Garage and Parking

Garage on block with parking space to side, metal up and over door.