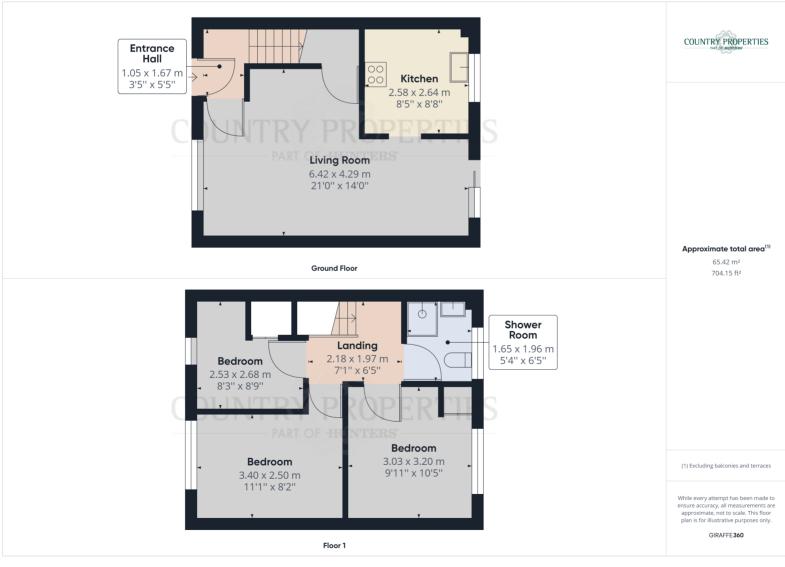

- 3 Bedroom
- Recently refitted carpet
- Garage and parking
- Close to business park
- Quiet culdesac location
- Available immediately

**Ground Floor** 

**Entrance Porch** 

UPVC Double glazed entrance porch with door to entrance hall.

Entrance Hall

Stairs to first floor, radiator, door to living room.

Living Room / diner

A duel aspect room with UPVC double glazed window to front, 2 radiators under stair storage cupboard, UPVC sliding doors to rear garden, door to kitchen.

Kitchen

UPVC double glazed window to rear, roll edge work top with cupboards above and below I and a half bowl sink unit with mixer tap over, freestanding oven, under work top fridge and freezer, washing machine, ceramic wall tiling, vinyl flooring, wall mounted gas boiler.

First Floor

Landing

Loft access, doors to rooms.

Bedroom 1

UPVC Double glazed window to rear, built in cupboard with hot water tank within, radiator.

Bedroom 2

UPVC double glazed window to front, radiator.

Bedroom 3

UPVC double glazed window to front, radiator.

Bathroom

UPVC double glazed window to rear. Shower cubicle, low level WC wash hand basin, ceramic wall tiling.

Outside

Front Garden

Rock garden with steps leading up to entrance porch.