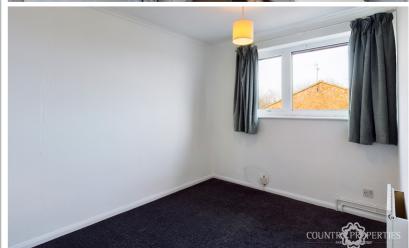

First Floor

Landing

Loft access, doors to rooms.

Bedroom 1

UPVC Double glazed window to rear, built in cupboard with hot water tank within, radiator.

Bedroom 2

UPVC double glazed window to front, radiator.

Bedroom 3

UPVC double glazed window to front, radiator.

Bathroom

UPVC double glazed window to rear. Shower cubicle, low level WC wash hand basin, ceramic wall tiling.

Outside

Front Garden

Rock garden with steps leading up to entrance porch.