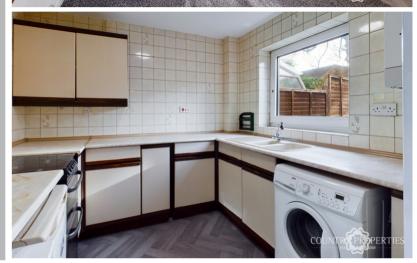

Kitchen

UPVC double glazed window to rear, roll edge work top with cupboards above and below I and a half bowl sink unit with mixer tap over, freestanding oven, under work top fridge and freezer, washing machine, ceramic wall tiling, vinyl flooring, wall mounted gas boiler.