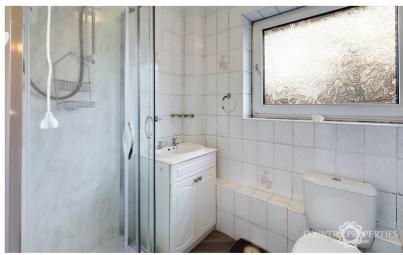

UPVC double glazed window to front, radiator.

Bathroom

UPVC double glazed window to rear. Shower cubicle, low level WC wash hand basin, ceramic wall tiling.

Outside

Front Garden

Rock garden with steps leading up to entrance porch.