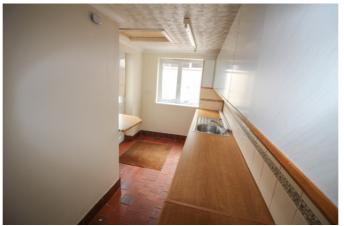

#### Utility

With wall and base units, sink and drainer, wall mounted boiler, rear asepct window and door to rear garden as well as further door into storage room.