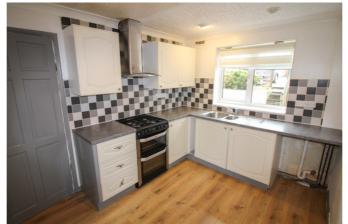

#### Kitchen

With matching wall and base units with work surfaces over, double glazed window, stainless steel sink and drainer with mixer tap over, space for cooker with cooker hood over and further space and plumbing for washing machine. Door opening to utility.