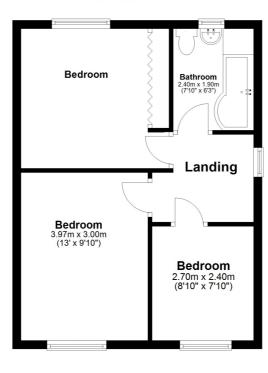

#### First Floor Landing

With side asepct double glazed window and doors into bedrooms one, two, three and bathroom.

#### Bedroom

With front asepct double glazed window and radiator.

#### Bedroom

With rear asepct double glazed window, radiator and built-in wardrobes,

#### Bathroom

With rear aspect double glazed window, heated towel rail, WC, wash hand basin and P shaped bath with shower screen and shower over.

### **First Floor**

46 Foregate Street, Worcester WR1 1EE Tel: 01905 723545 info@hillsestateagents.co.uk