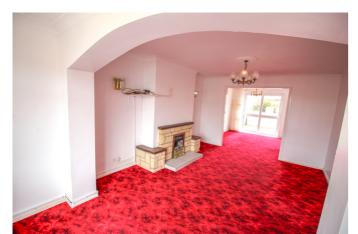

#### Sitting Room

A large open plan room leading to dining area with front aspect double glazed windows, radiator and fireplace.

#### Dining Room

With rear asepct sliding doors into garden, radiator and door into kitchen.