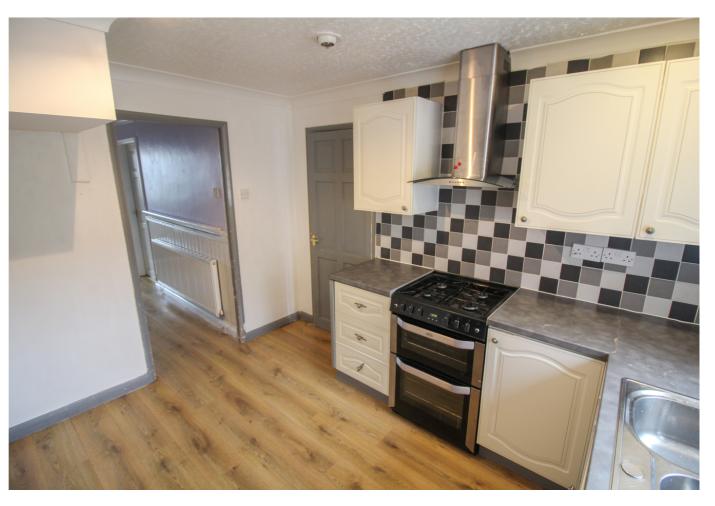

#### Kitchen

With matching wall and base units with work surfaces over, double glazed window, stainless steel sink and drainer with mixer tap over, space for cooker with cooker hood over and further space and plumbing for washing machine. Door opening to utility.