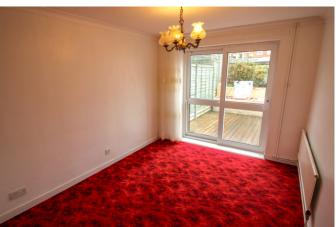

#### Sitting Room

A large open plan room leading to dining area with front aspect double glazed windows, radiator and fireplace.

#### Dining Room

With rear asepct sliding doors into garden, radiator and door into kitchen.