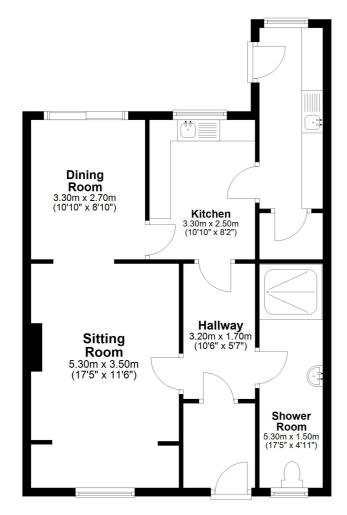

#### Entrance

Through front entrance door into vestibule, through further door into hallway with stairs to first floor and doors into sitting room, kitchen and ground floor shower room.

#### Sitting Room

A large open plan room leading to dining area with front aspect double glazed windows, radiator and fireplace.

#### Dining Room

With rear asepct sliding doors into garden, radiator and door into kitchen.

#### Kitchen

With matching wall and base units with work surfaces over, double glazed window, stainless steel sink and drainer with mixer tap over, space for cooker with cooker hood over and further space and plumbing for washing machine. Door opening to utility.

#### Utility

With wall and base units, sink and drainer, wall mounted boiler, rear asepct window and door to rear garden as well as further door into storage room.

#### Shower Room

With tiled walls and flooring, WC, wash hand basin, extractor fan and front asepct double glazed window.

## **Ground Floor**