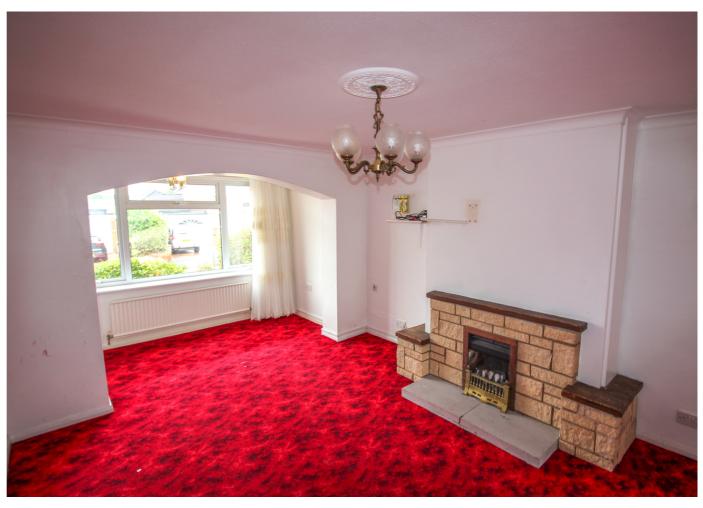

#### Sitting Room

A large open plan room leading to dining area with front aspect double glazed windows, radiator and fireplace.

#### Dining Room

With rear asepct sliding doors into garden, radiator and door into kitchen.