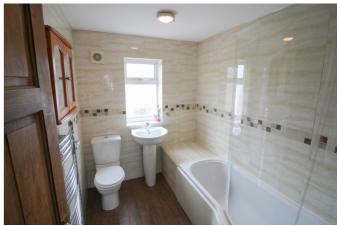

#### Shower Room

With tiled walls and flooring, WC, wash hand basin, extractor fan and front asepct double glazed window.

#### Bathroom

With rear aspect double glazed window, heated towel rail, WC, wash hand basin and P shaped bath with shower screen and shower over.