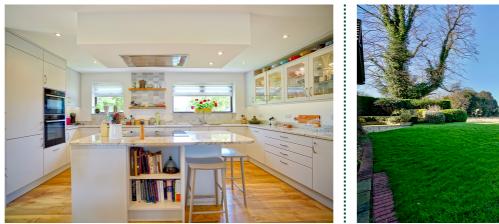

## OFFERS OVER **£650,000**

- Extensively Updated, Remodelled and Improved.
- Over 2,000 Square Feet of Adaptable Accommodation.
- Three Double Bedrooms
- En Suite and Family Bathroom
- Studio/Office/Bedroom 4
- Outstanding 24 Ft. Kitchen/Breakfast/Dining Room with Quality Cabinets and Appliance
- Sitting Room and Family Room with Patio Doors opening into Conservatory.
- Delightful Gardens with Open Field Views
- Double Garage and Ample Off Road Parking

A carefully extended, remodelled and refreshed village residence with a wonderfully spacious and light interior and fine plot of around a quarter of an acre which takes full advantage of the delightful semirural location and uninterrupted countryside views.