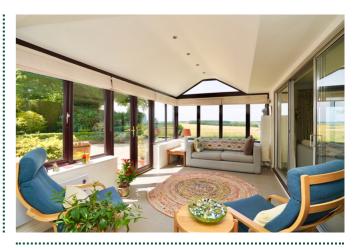

## OFFERS OVER **£650,000**

- Extensively Updated, Remodelled and Improved.
- Over 2,000 Square Feet of Adaptable Accommodation.
- Three Double Bedrooms
- En Suite and Family Bathroom
- Studio/Office/Bedroom 4
- Outstanding 24 Ft. Kitchen/Breakfast/Dining Room with Quality Cabinets and Appliance
- Sitting Room and Family Room with Patio Doors opening into Conservatory.
- Delightful Gardens with Open Field Views
- Double Garage and Ample Off Road Parking

A carefully extended, remodelled and refreshed village residence with a wonderfully spacious and light interior and fine plot of around a quarter of an acre which takes full advantage of the delightful semirural location and uninterrupted countryside views.