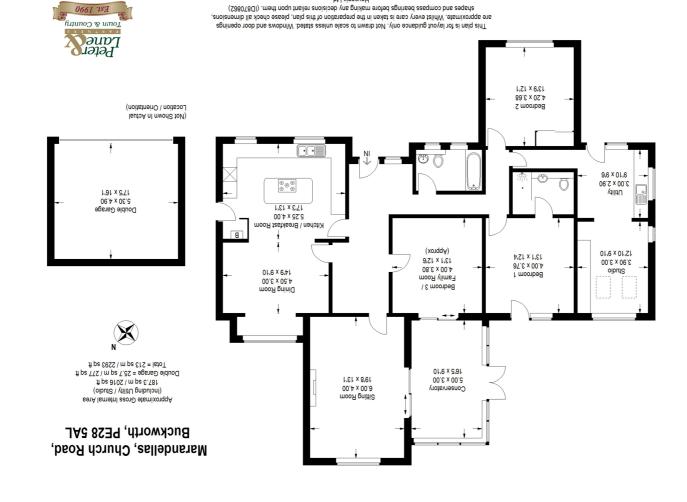

## OFFERS OVER **£650,000**

- Extensively Updated, Remodelled and Improved.
- Over 2,000 Square Feet of Adaptable Accommodation.
- Three Double Bedrooms
- En Suite and Family Bathroom
- Studio/Office/Bedroom 4
- Outstanding 24 Ft. Kitchen/Breakfast/Dining Room with Quality Cabinets and Appliance
- Sitting Room and Family Room with Patio Doors opening into Conservatory.
- Delightful Gardens with Open Field Views
- Double Garage and Ample Off Road Parking

A carefully extended, remodelled and refreshed village residence with a wonderfully spacious and light interior and fine plot of around a quarter of an acre which takes full advantage of the delightful semirural location and uninterrupted countryside views.