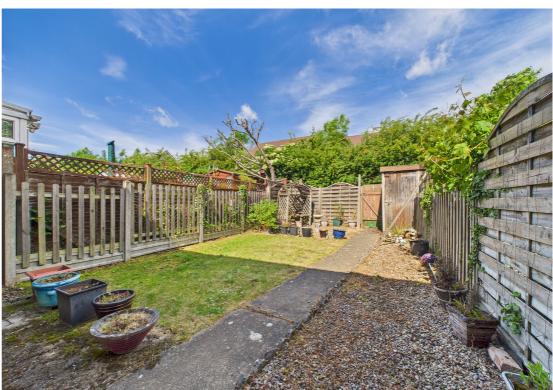

To the outside is a private and enclosed rear garden mainly laid to lawn with patio space and seating area. To the front is a garden with pathway leading to the front door.

Hitchin is a charming medieval market town and has many fine Tudor and Georgian buildings, particularly around the market square. Near to the market square stands the large medieval parish church of St Mary. The town provides good shopping as well as a swimming pool, football team, two theatres, a wide variety of restaurants and pubs and highly regarded girls and boys schools. There is also a mainline railway station providing direct access to Kings Cross and Cambridge.