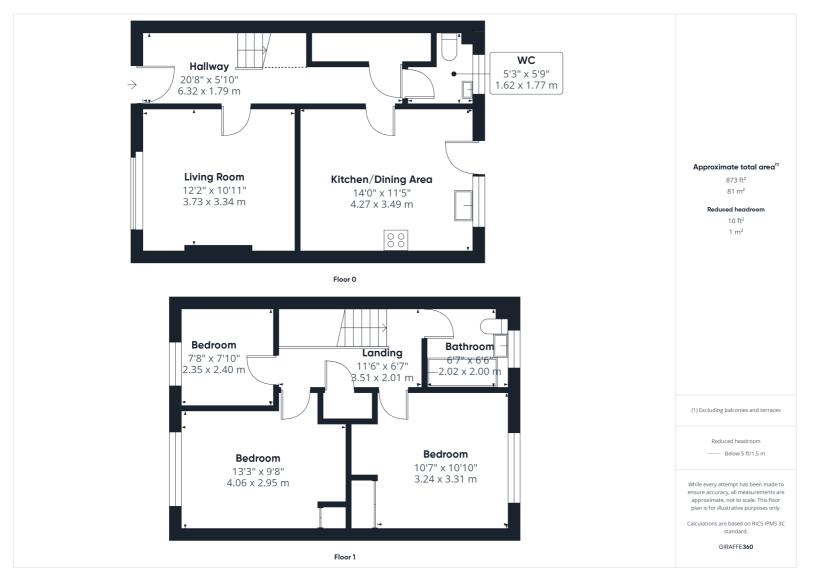

A three bedroom family home offered to the market with no onward chain and positioned in a quiet cul de sac with nearby countryside walks.

The ground floor of this terraced home comprises of entrance hall with storage, living room, WC and spacious kitchen/dining room with door onto the rear garden. To the first floor are two generous double bedrooms with fitted storage, further single bedroom and family bathroom including WC, wash hand basin and bath with shower attachment.

- Three bedroom family home
- Two generous double bedrooms
- Front and rear gardens
- Cul de sac location
- No onward chain
- 1.0 mile, 19 min walk to Hitchin train station (as per Google maps)
- 1.2 miles, 27 min walk to Hitchin town centre (as per Google Maps)