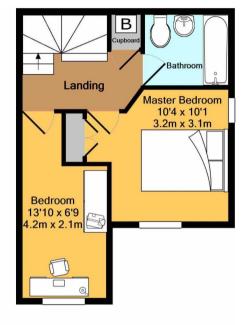

Ground floor Approx. Floor Area 291 Sq.Ft. (27.0 Sq.M.) 1st floor Approx. Floor Area 291 Sq.Ft. (27.0 Sq.M.)

## Total Approx. Floor Area 581 Sq.Ft. (54.0 Sq.M.)

Whilst every attempt has been made to ensure the accuracy of the floor plan contained here, measurements of doors, windows, rooms and any other items are approximate and no responsibility is taken for any error, omission, or mis-statement. This plan is for illustrative purposes only and should be used as such by any prospective purchaser. The services, systems and appliances shown have not been tested and no guarantee as to their operability or efficiency can be given