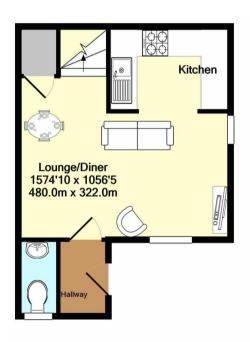

Ground floor Approx. Floor Area 291 Sq.Ft. (27.0 Sq.M.) 1st floor Approx. Floor Area 291 Sq.Ft. (27.0 Sq.M.)

## Total Approx. Floor Area 581 Sq.Ft. (54.0 Sq.M.)

Whilst every attempt has been made to ensure the accuracy of the floor plan contained here, measurements of doors, windows, rooms and any other items are approximate and no responsibility is taken for any error, omission, or mis-statement. This plan is for illustrative purposes only and should be used as such by any prospective purchaser. The services, systems and appliances shown have not been tested and no guarantee as to their operability or efficiency can be given