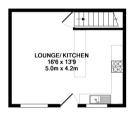

| Lower Ground | Second Floor |
|--------------|--------------|
|--------------|--------------|

Bedroom Bedroom

Bedroom 1 Bedroom 3

Bathroom Bathroom

Bathroom 1 Bathroom 3

**Ground Floor** 

Kitchen

Kitchen

Living-room

Living-room

**First Floor** 

**Bedroom** 

Bedroom 2

**Bathroom** 

Bathroom 2

GROUND FLOOR APPROX. FLOOR AREA 228 SQ.FT. (21,2 SQ.M.)