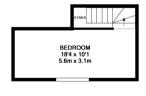

| Lower Ground | Second Floor |
|--------------|--------------|
|--------------|--------------|

Bedroom Bedroom

Bedroom 1 Bedroom 3

Bathroom Bathroom

Bathroom 1 Bathroom 3

**Ground Floor** 

Kitchen

Kitchen

Living-room

Living-room

**First Floor** 

**Bedroom** 

Bedroom 2

**Bathroom** 

Bathroom 2

GROUND FLOOR APPROX. FLOOR AREA 228 SQ.FT. (21,2 SQ.M.)