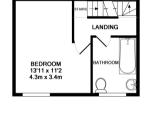

| Lower Ground | Second Floor |
|--------------|--------------|
|--------------|--------------|

Bedroom Bedroom

Bedroom 1 Bedroom 3

Bathroom Bathroom

Bathroom 1 Bathroom 3

**Ground Floor** 

Kitchen

Kitchen

Living-room

Living-room

**First Floor** 

**Bedroom** 

Bedroom 2

**Bathroom** 

Bathroom 2

GROUND FLOOR APPROX. FLOOR AREA 228 SQ.FT. (21,2 SQ.M.)