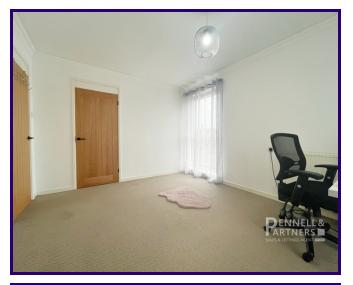

### ENTRANCE HALL

0.85m x 2.81m (2' 9" x 9' 3")

LIVING ROOM 3.18m x 5.08m (10' 5" x 16' 8")

KITCHEN

2.34m x 2.79m (7' 8" x 9' 2")

BEDROOM

3.17m x 4.04m (10' 5" x 13' 3")

BATHROOM