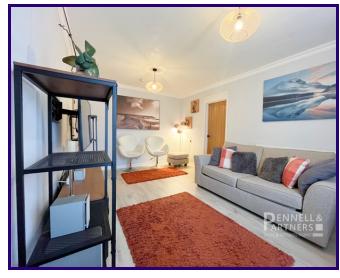

### ENTRANCE HALL

0.85m x 2.81m (2' 9" x 9' 3")

LIVING ROOM 3.18m x 5.08m (10' 5" x 16' 8")

KITCHEN

2.34m x 2.79m (7' 8" x 9' 2")

BEDROOM

3.17m x 4.04m (10' 5" x 13' 3")

BATHROOM