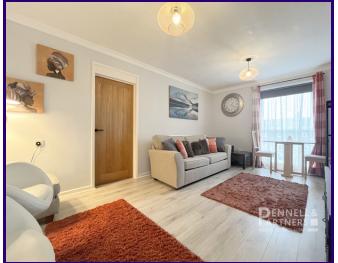

### ENTRANCE HALL

0.85m x 2.81m (2' 9" x 9' 3")

LIVING ROOM 3.18m x 5.08m (10' 5" x 16' 8")

KITCHEN

2.34m x 2.79m (7' 8" x 9' 2")

BEDROOM

3.17m x 4.04m (10' 5" x 13' 3")

BATHROOM