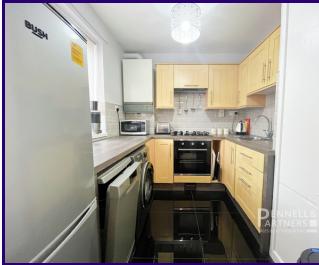

The property has undergone a large amount of upgrades such as; New bathroom suite, Upgraded kitchen and New flooring throughout. It also benefits from Gas central heating, Walk-in wardrobe, Off road parking and Communal garden.

### ENTRANCE HALL

0.85m x 2.81m (2' 9" x 9' 3")

LIVING ROOM 3.18m x 5.08m (10' 5" x 16' 8")

KITCHEN

2.34m x 2.79m (7' 8" x 9' 2")

BEDROOM

3.17m x 4.04m (10' 5" x 13' 3")

BATHROOM