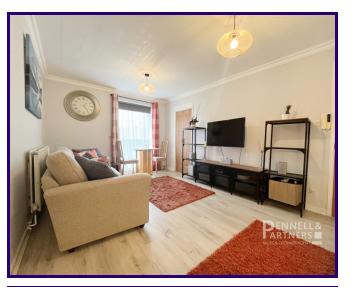

### ENTRANCE HALL

0.85m x 2.81m (2' 9" x 9' 3")

LIVING ROOM 3.18m x 5.08m (10' 5" x 16' 8")

KITCHEN

2.34m x 2.79m (7' 8" x 9' 2")

BEDROOM

3.17m x 4.04m (10' 5" x 13' 3")

BATHROOM