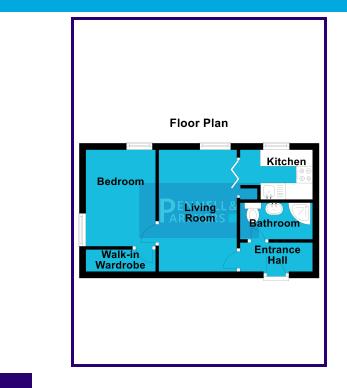

### ENTRANCE HALL

0.85m x 2.81m (2' 9" x 9' 3")

LIVING ROOM 3.18m x 5.08m (10' 5" x 16' 8")

KITCHEN

2.34m x 2.79m (7' 8" x 9' 2")

BEDROOM

3.17m x 4.04m (10' 5" x 13' 3")

BATHROOM

2.07m x 1.62m (6' 9" x 5' 4")