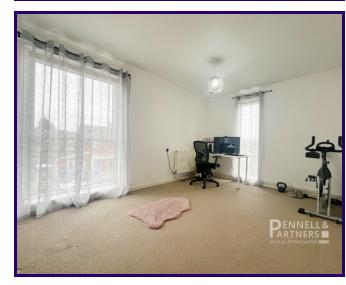

### ENTRANCE HALL

0.85m x 2.81m (2' 9" x 9' 3")

LIVING ROOM 3.18m x 5.08m (10' 5" x 16' 8")

KITCHEN

2.34m x 2.79m (7' 8" x 9' 2")

BEDROOM

3.17m x 4.04m (10' 5" x 13' 3")

BATHROOM