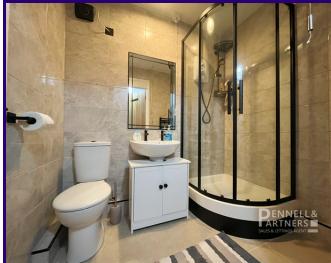

The property has undergone a large amount of upgrades such as; New bathroom suite, Upgraded kitchen and New flooring throughout. It also benefits from Gas central heating, Walk-in wardrobe, Off road parking and Communal garden.

### ENTRANCE HALL

0.85m x 2.81m (2' 9" x 9' 3")

LIVING ROOM 3.18m x 5.08m (10' 5" x 16' 8")

KITCHEN

2.34m x 2.79m (7' 8" x 9' 2")

BEDROOM

3.17m x 4.04m (10' 5" x 13' 3")

BATHROOM

2.07m x 1.62m (6' 9" x 5' 4")