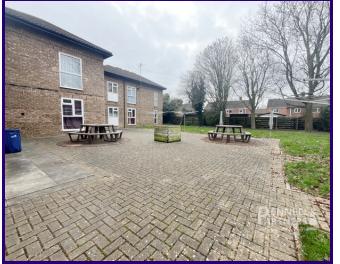

The property has undergone a large amount of upgrades such as; New bathroom suite, Upgraded kitchen and New flooring throughout. It also benefits from Gas central heating, Walk-in wardrobe, Off road parking and Communal garden.