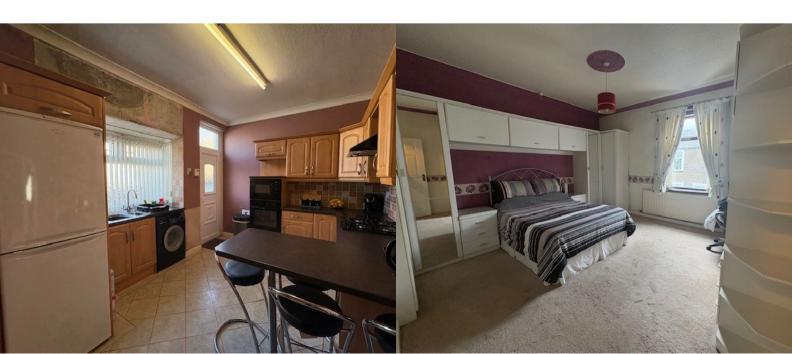

**Ground Floor** 

**Entrance Vestibule** 

Sitting Room

4.34m x 3.97m (14' 3" x 13' 0")

Dining Room

4.34m x 3.4m (14' 3" x 11' 2")

First Floor

**Bedroom One** 

4.34m x 3.97m (14' 3" x 13' 0")

**Bedroom Two** 

2.19m x 2.86m (7' 2" x 9' 5")

**Shower Room** 