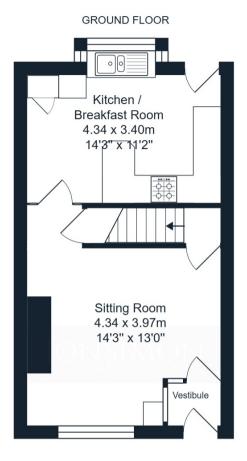

**Ground Floor** 

**Entrance Vestibule** 

Sitting Room

4.34m x 3.97m (14' 3" x 13' 0")

Dining Room

4.34m x 3.4m (14' 3" x 11' 2")

First Floor

**Bedroom One** 

4.34m x 3.97m (14' 3" x 13' 0")

**Bedroom Two** 

2.19m x 2.86m (7' 2" x 9' 5")

**Shower Room** 

## Dorset Street, Burnley, BB12 6HS

Total Area: 69.0 m<sup>2</sup> ... 743 ft<sup>2</sup>

All measurements are approximate and for display purposes only.

Burnley 31, Parker Lane, Burnley, BB11 2BU 01282 427445 info@jonsimon.co.uk