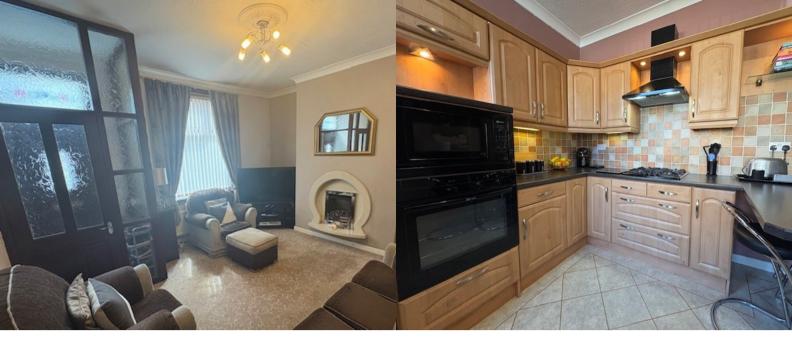

## **PROPERTY DESCRIPTION**

!! Offered for sale with no onward chain !! Located in a popular central location, this two bedroom mid terrace home is sure to catch the eye of anyone looking for their first home. The accommodation comprises of: one welcoming reception room, a modern fitted kitchen, two first floor bedrooms and a modern three piece shower room. There is a low maintenance yard to the rear. The property is warmed by gas central heating and is Upvc double glazed throughout. EPC - D. Council Tax - Band A. Found a short drive from the local motorway network, and being within walking distance of Rose Grove train station. Early viewing a must!

**Ground Floor** 

**Entrance Vestibule** 

Sitting Room

4.34m x 3.97m (14' 3" x 13' 0")

Dining Room

4.34m x 3.4m (14' 3" x 11' 2")

First Floor

**Bedroom One** 