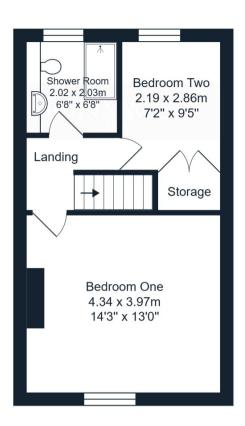

4.34m x 3.97m (14' 3" x 13' 0")

**Bedroom Two** 

2.19m x 2.86m (7' 2" x 9' 5")

**Shower Room** 

## Dorset Street, Burnley, BB12 6HS

Total Area: 69.0 m<sup>2</sup> ... 743 ft<sup>2</sup>

All measurements are approximate and for display purposes only.

Burnley 31, Parker Lane, Burnley, BB11 2BU 01282 427445 info@jonsimon.co.uk