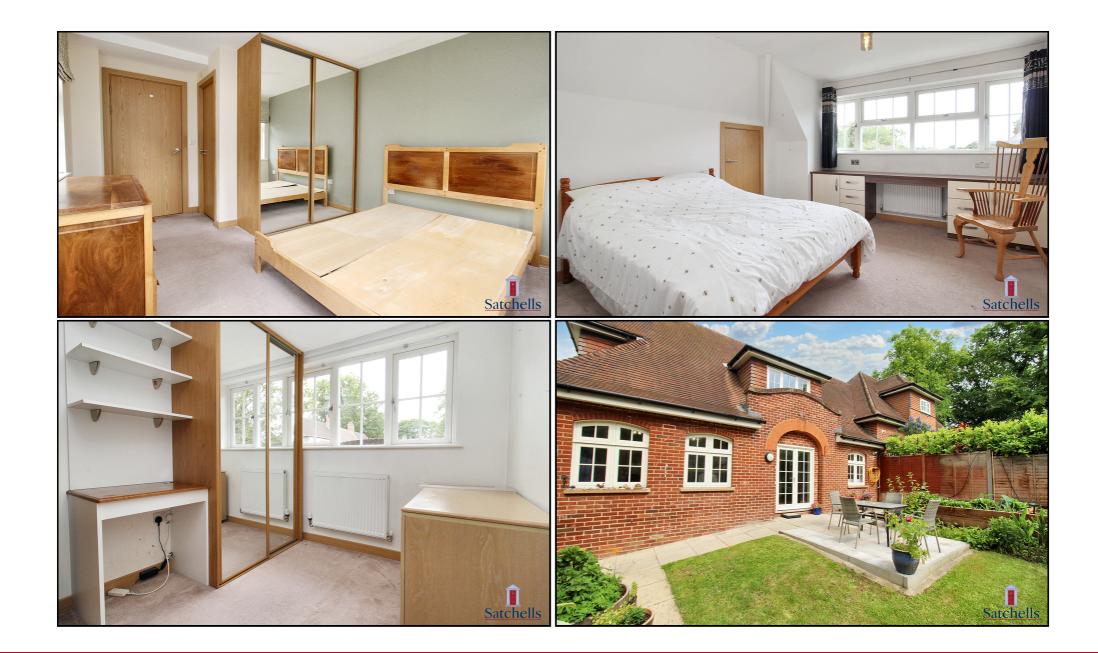

#### Bedroom Two:

Abt. 10' 8" x 11' 3" (3.25m x 3.43m) Carpet. Radiator. Eaves storage cupboards. Double glazed window to garden aspect. Built in wardrobes with additional eaves storage. Fitted dresser table. En-suite.

#### En-suite:

Abt. 7' 3" x 5' 6" (2.21m x 1.68m) Laminate flooring. Part tiled walls. Floating WC & wash basin. Wall mounted cabinet. Walk in shower with overhead shower, tiled walls and glass screen. Double glazed window to side aspect.

#### **Bedroom One:**

Abt. 13' 8" x 19' 3" (4.17m x 5.87m) Ground floor. Dual aspect windows to front and side aspect. Radiator. En-suite. Fitted wardrobes.

#### Rear Garden:

Enjoys a sunny aspect and enclosed with fencing. Gated side access with path leading to patio space and raised vegetable/flower beds. Lawn.