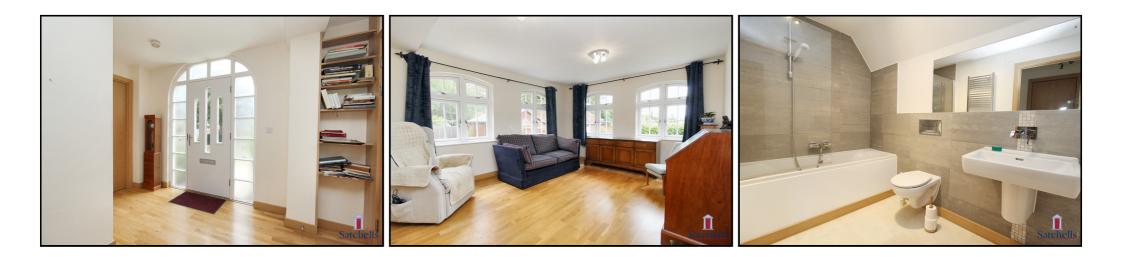

#### Ground Floor Entrance Hall:

UPVC door to front with arched privacy window surround. wooden flooring. Cloakroom. Carpeted stairs leading to first floor. Large storage cupboard.

#### Living Room:

Abt. 12' 3" x 32' 6" (3.73m x 9.91m) Wooden flooring. Radiator. Dual aspect double glazed windows to side and garden aspect. Open plan to kitchen/diner.

#### Bathroom:

Abt. 5' 7" x 9' 0" (1.70m x 2.74m) Laminate flooring. Part tiled walls. Floating WC & wash basin. Mirror. Bath with mixer taps and wall mounted shower with tiled walls and glass screen. Heated towel rail.