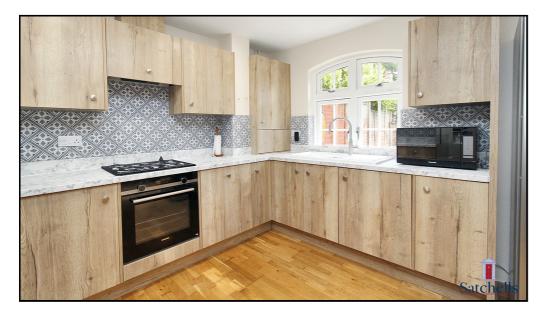

#### Kitchen/Diner:

Wooden flooring. Radiator. Double glazed window to garden aspect. French doors to patio. Worktops with tiled splashback, a range of wall and base mounted units and integrated; Electric hob, extractor, oven, sink & drainer, dishwasher. Space for fridge/freezer. Open plan to living room.