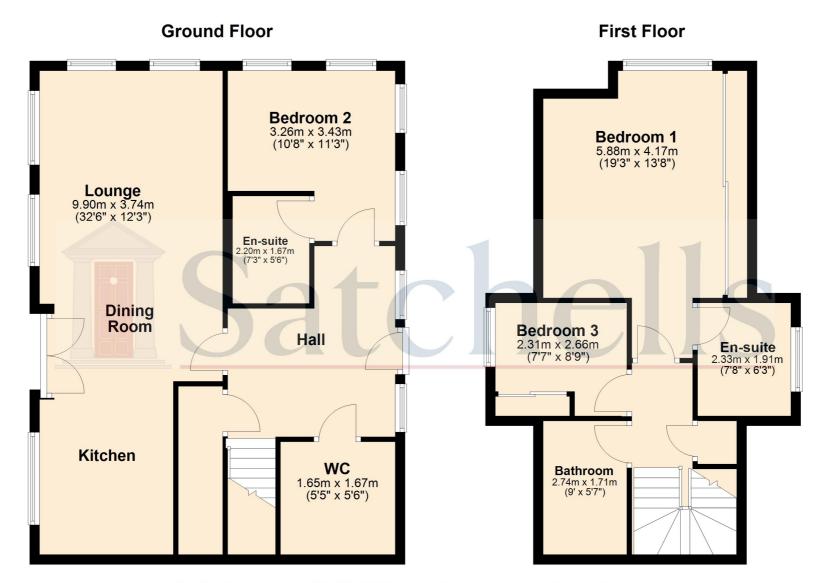

#### Ground Floor Entrance Hall:

UPVC door to front with arched privacy window surround. wooden flooring. Cloakroom. Carpeted stairs leading to first floor. Large storage cupboard.

#### Living Room:

Abt. 12' 3" x 32' 6" (3.73m x 9.91m) Wooden flooring. Radiator. Dual aspect double glazed windows to side and garden aspect. Open plan to kitchen/diner.

#### Kitchen/Diner:

Wooden flooring. Radiator. Double glazed window to garden aspect. French doors to patio. Worktops with tiled splashback, a range of wall and base mounted units and integrated; Electric hob, extractor, oven, sink & drainer, dishwasher. Space for fridge/freezer. Open plan to living room.

#### **Cloakroom:**

Abt. 5' 5" x 5' 6" (1.65m x 1.68m) Lino flooring. Radiator. Double glazed privacy window to front aspect. WC. Wash basin. Extractor.

#### Bedroom Two:

Abt. 10' 8" x 11' 3" (3.25m x 3.43m) Carpet. Radiator. Eaves storage cupboards. Double glazed window to garden aspect. Built in wardrobes with additional eaves storage. Fitted dresser table. En-suite.

#### En-suite:

Abt. 7' 3" x 5' 6" (2.21m x 1.68m) Laminate flooring. Part tiled walls. Floating WC & wash basin. Wall mounted cabinet. Walk in shower with overhead shower, tiled walls and glass screen. Double glazed window to side aspect.

### First Floor

#### **Bedroom One:**

Abt. 13' 8" x 19' 3" (4.17m x 5.87m) Ground floor. Dual aspect windows to front and side aspect. Radiator. En-suite. Fitted wardrobes.

#### En-suite:

Abt. 6' 3" x 7' 8" (1.91m x 2.34m) Laminate flooring. Part tiled walls. Floating WC & wash basin. Wall mounted cabinet. Walk in shower with overhead shower, tiled walls and glass screen.

#### **Bedroom Three:**

Abt. 7' 7" x 8' 9" (2.31m x 2.67m) Carpet. Radiator. Double glazed window to side aspect. fitted wardrobe.

#### Bathroom:

Abt. 5' 7" x 9' 0" (1.70m x 2.74m) Laminate flooring. Part tiled walls. Floating WC & wash basin. Mirror. Bath with mixer taps and wall mounted shower with tiled walls and glass screen. Heated towel rail.