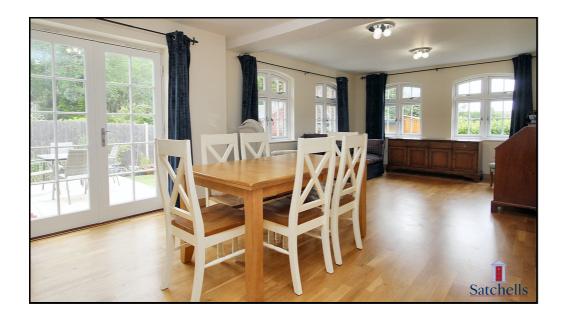

#### Living Room:

Abt. 12' 3" x 32' 6" (3.73m x 9.91m) Wooden flooring. Radiator. Dual aspect double glazed windows to side and garden aspect. Open plan to kitchen/diner.

#### Kitchen/Diner:

Wooden flooring. Radiator. Double glazed window to garden aspect. French doors to patio. Worktops with tiled splashback, a range of wall and base mounted units and integrated; Electric hob, extractor, oven, sink & drainer, dishwasher. Space for fridge/freezer. Open plan to living room.