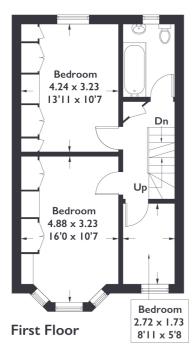

## York Road, W5

Approximate Gross Internal Area = 147.8 sq m / 1591 sq ft Garden Workshop = 9.3 sq m / 100 sq ft

Reception

Room

4.88 x 3.40

16'0 x 11'2

**Ground Floor** 

**Second Floor** 

Measured in accordance with RICS Code of Measuring Practice. To be used for identification and guidance purposes only. Whilst every care is taken in the preparation of this plan, please check all dimensions, shapes and compass bearings before making any decision www.london58.com © 2023 hello@london58.com