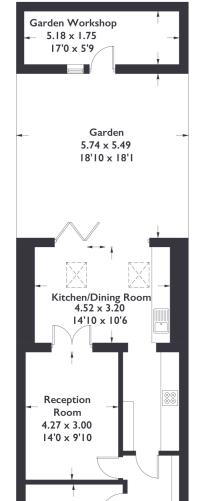

## York Road, W5

Approximate Gross Internal Area = 147.8 sq m / 1591 sq ft Garden Workshop = 9.3 sq m / 100 sq ft

Reception

Room

4.88 x 3.40

16'0 x 11'2

**Ground Floor** 

**Second Floor** 

Measured in accordance with RICS Code of Measuring Practice. To be used for identification and guidance purposes only. Whilst every care is taken in the preparation of this plan, please check all dimensions, shapes and compass bearings before making any decision www.london58.com © 2023 hello@london58.com