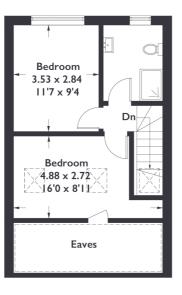

## York Road, W5

Approximate Gross Internal Area = 147.8 sq m / 1591 sq ft Garden Workshop = 9.3 sq m / 100 sq ft

Reception

Room

4.88 x 3.40

16'0 x 11'2

**Ground Floor** 

**Second Floor** 

Measured in accordance with RICS Code of Measuring Practice. To be used for identification and guidance purposes only. Whilst every care is taken in the preparation of this plan, please check all dimensions, shapes and compass bearings before making any decision www.london58.com © 2023 hello@london58.com