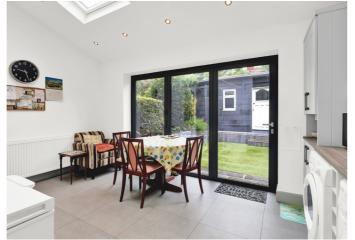

## York Road, W5 £1,130,000

Upon entering this inviting property, a gracious hallway unfolds, beckoning you to explore its charms. To the left, you'll find two elegantly designed reception rooms.

Continuing through the hallway, you'll be captivated by the well-appointed kitchen, seamlessly leading into a charming dining area. Here, bi-folding windows open up to reveal the meticulously landscaped garden, creating a harmonious blend of indoor and outdoor living. A garden room provides an inviting space to relish the tranquillity of your surroundings. The first floor welcomes you with a generously proportioned bathroom, offering a serene retreat for relaxation. Two spacious double bedrooms, thoughtfully designed with built-in storage, await your exploration, alongside a cosy single bedroom that adds versatility to the space. Two more well-appointed double bedrooms await on the second floor, one adorned with sky lights. The second floor also boasts a convenient shower room, this property's well-planned layout and attention to detail create a harmonious blend of style and practicality across its multiple levels. EPC rating C.