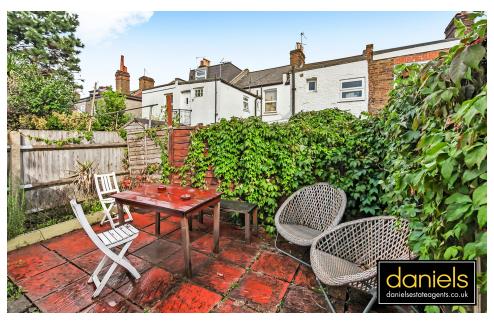

## PROPERTY DESCRIPTION

Offered for sale with NO UPPER CHAIN is this terraced family home situated on a popular residential road in Kensal Rise. The property boasts TWO RECEPTION ROOMS, KITCHEN BREAKFAST ROOM and PRIVATE REAR GARDEN.

The first floor offers THREE BEDROOMS & FAMILY BATHROOM.

Felixstowe Road is located within close proximity to Kensal Green Bakerloo and Overground station and also popular shops and restaurants on both College Road and Chamberlayne Road, the ever popular Princess Frederica primary school is also within a short walking distance away.