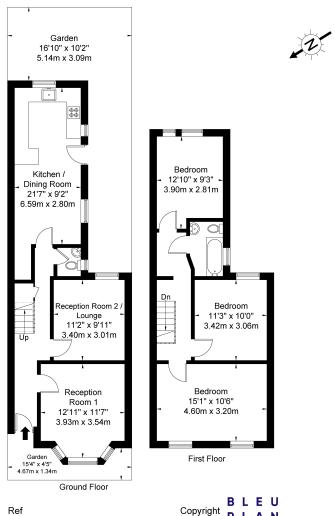

## Felixstowe Road, NW10 5SS

Approx Gross Internal Area = 103.5 sq m / 1114 sq ft

The Floor plan is not to scale and measurements and areas shown are approximate and therefore should be used for illustrative purposes only. The plan has been prepared in accordance with the RICS code of Measuring Practice and whilst we have confidence in the information produced it must not be relied on.

If there is any aspect of particular importance, you should carry out or commission your own inspection of the property.

Copyright @ BLEUPLAN