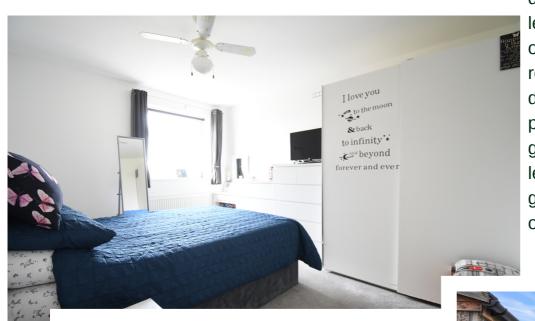

## Situated close to all amenities

Main door leads you into the entrance hall with stairs to first door and door to lounge. Lounge with window to front aspect and double doors leading to kitchen diner. Kitchen fitted with a range of units with built in oven and hob, space for fridge. Dining area with doors leading to the rear garden. On the first floor. Bedrooms one and two are both doubles. Bedroom three being a single. Bathroom fitted with a three piece suite with shower. On the outside the rear garden has one of the garages incorporated within rear garden. Gated rear access which leads to the second garage which is located in a small block of other garages. Front garden laid to hard standing which could be used for off road parking subject to the usual planning consents.