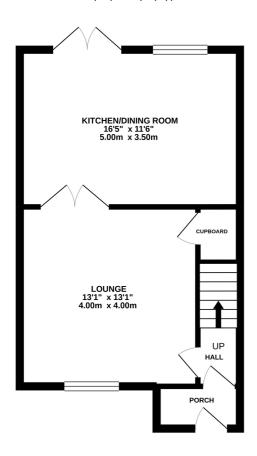

## Situated close to all amenities

Main door leads you into the entrance hall with stairs to first door and door to lounge. Lounge with window to front aspect and double doors leading to kitchen diner. Kitchen fitted with a range of units with built in oven and hob, space for fridge. Dining area with doors leading to the rear garden. On the first floor. Bedrooms one and two are both doubles. Bedroom three being a single. Bathroom fitted with a three piece suite with shower. On the outside the rear garden has one of the garages incorporated within rear garden. Gated rear access which leads to the second garage which is located in a small block of other garages. Front garden laid to hard standing which could be used for off road parking subject to the usual planning consents.

GROUND FLOOR 405 sq.ft. (37.6 sq.m.) approx.

1ST FLOOR 387 sq.ft. (35.9 sq.m.) approx.

TOTAL FLOOR AREA: 792 sq.ft. (73.6 sq.m.) approx.

Whilst every attempt has been made to ensure the accuracy of the floorplan contained here, measurements of doors, windows, rooms and any other items are approximate and no responsibility is taken for any error, omission or mis-statement. This plan is for illustrative purposes only and should be used as such by any prospective purchaser. The services, systems and appliances shown have not been tested and no guarantee as to their operability or efficiency can be given.