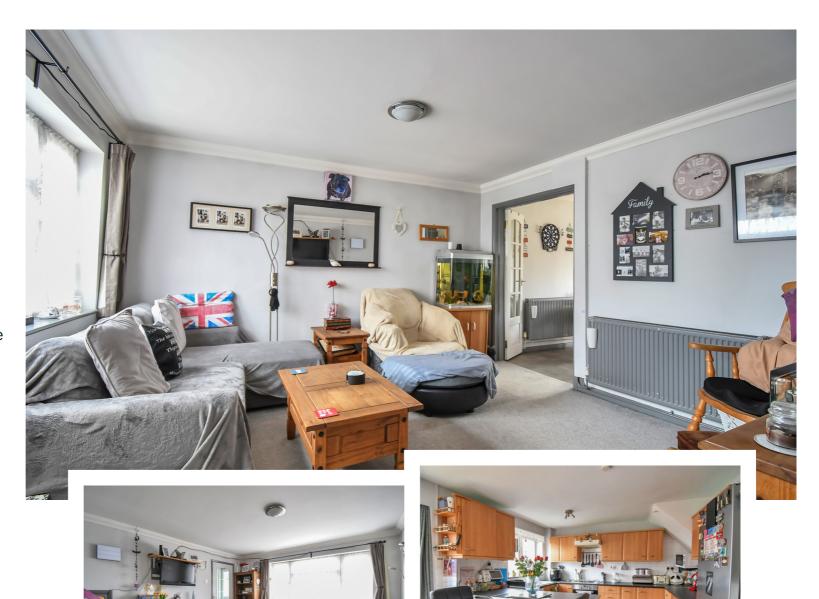

## Situated close to all amenities

Main door leads you into the entrance hall with stairs to first door and door to lounge. Lounge with window to front aspect and double doors leading to kitchen diner. Kitchen fitted with a range of units with built in oven and hob, space for fridge. Dining area with doors leading to the rear garden. On the first floor. Bedrooms one and two are both doubles. Bedroom three being a single. Bathroom fitted with a three piece suite with shower. On the outside the rear garden has one of the garages incorporated within rear garden. Gated rear access which leads to the second garage which is located in a small block of other garages. Front garden laid to hard standing which could be used for off road parking subject to the usual planning consents.