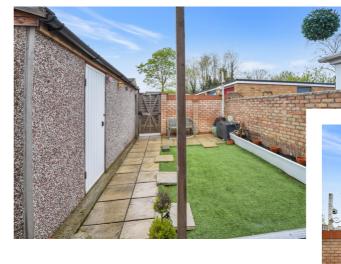

- Well presented 3 Bedroom semi detached property
- UPVC Double Glazed Windows & Gas Radiator Central Heating
- Lounge
- Kitchen diner
- 3 Bedrooms and bathroom
- Front & Rear gardens
- Two garages
  - Council Tax Band C
  - Energy Efficiency Rating C

## Situated close to all amenities

Main door leads you into the entrance hall with stairs to first door and door to lounge. Lounge with window to front aspect and double doors leading to kitchen diner. Kitchen fitted with a range of units with built in oven and hob, space for fridge. Dining area with doors leading to the rear garden. On the first floor. Bedrooms one and two are both doubles. Bedroom three being a single. Bathroom fitted with a three piece suite with shower. On the outside the rear garden has one of the garages incorporated within rear garden. Gated rear access which leads to the second garage which is located in a small block of other garages. Front garden laid to hard standing which could be used for off road parking subject to the usual planning consents.