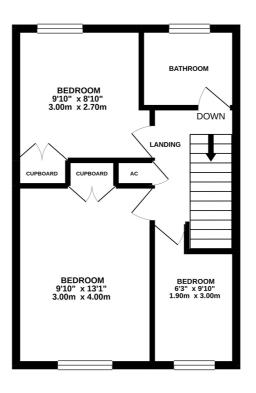

## Situated close to all amenities

Main door leads you into the entrance hall with stairs to first door and door to lounge. Lounge with window to front aspect and double doors leading to kitchen diner. Kitchen fitted with a range of units with built in oven and hob, space for fridge. Dining area with doors leading to the rear garden. On the first floor. Bedrooms one and two are both doubles. Bedroom three being a single. Bathroom fitted with a three piece suite with shower. On the outside the rear garden has one of the garages incorporated within rear garden. Gated rear access which leads to the second garage which is located in a small block of other garages. Front garden laid to hard standing which could be used for off road parking subject to the usual planning consents.

GROUND FLOOR 405 sq.ft. (37.6 sq.m.) approx.

1ST FLOOR 387 sq.ft. (35.9 sq.m.) approx.

TOTAL FLOOR AREA: 792 sq.ft. (73.6 sq.m.) approx.

Whilst every attempt has been made to ensure the accuracy of the floorplan contained here, measurements of doors, windows, rooms and any other items are approximate and no responsibility is taken for any error, omission or mis-statement. This plan is for illustrative purposes only and should be used as such by any prospective purchaser. The services, systems and appliances shown have not been tested and no guarantee as to their operability or efficiency can be given.