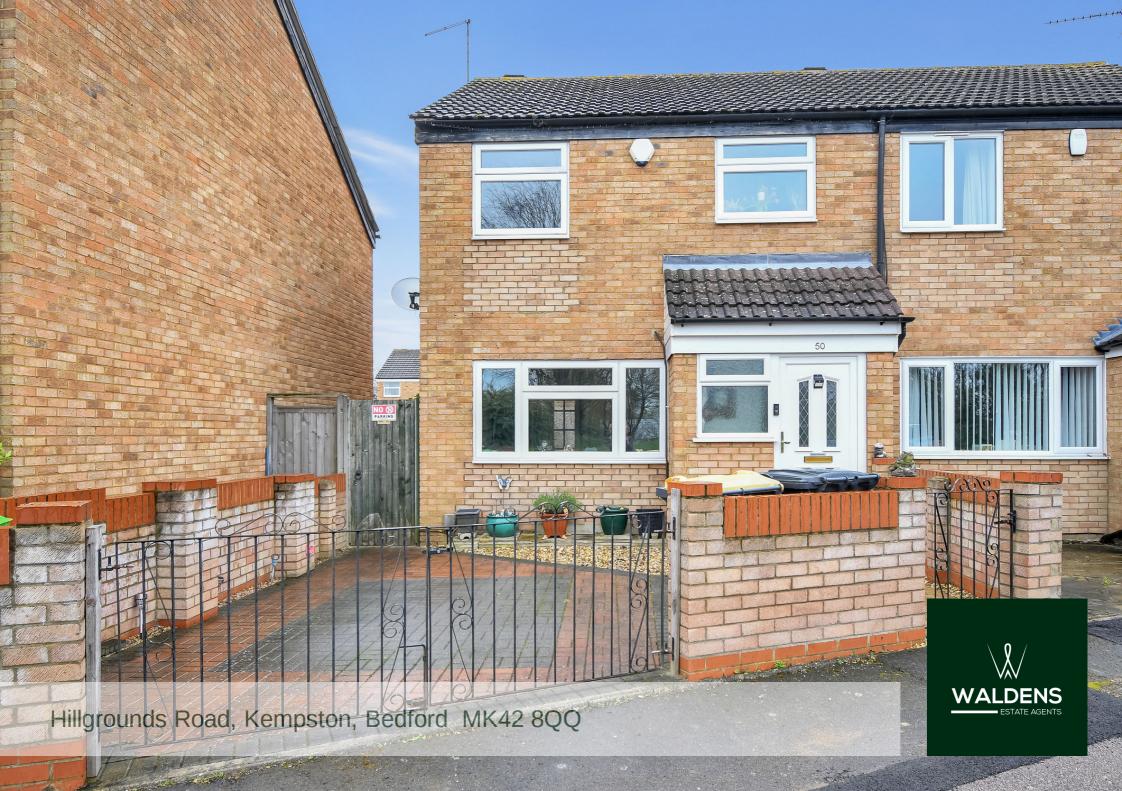

Hillgrounds Road Kempston Bedford MK42 8QQ

## £285,000

Well presented three bedroom semidetached property that is close to all amenities that is being sold with no onward chain. Lounge, separate kitchen diner. Property benefits of having two garages at the rear and the potential to add parking at the front.

- Well presented 3 Bedroom semi detached property
- UPVC Double Glazed Windows & Gas Radiator Central Heating
- Lounge
- Kitchen diner
- 3 Bedrooms and bathroom
- Front & Rear gardens
- Two garages
  - Council Tax Band C
  - Energy Efficiency Rating C

## Situated close to all amenities

Main door leads you into the entrance hall with stairs to first door and door to lounge. Lounge with window to front aspect and double doors leading to kitchen diner. Kitchen fitted with a range of units with built in oven and hob, space for fridge. Dining area with doors leading to the rear garden. On the first floor. Bedrooms one and two are both doubles. Bedroom three being a single. Bathroom fitted with a three piece suite with shower. On the outside the rear garden has one of the garages incorporated within rear garden. Gated rear access which leads to the second garage which is located in a small block of other garages. Front garden laid to hard standing which could be used for off road parking subject to the usual planning consents.