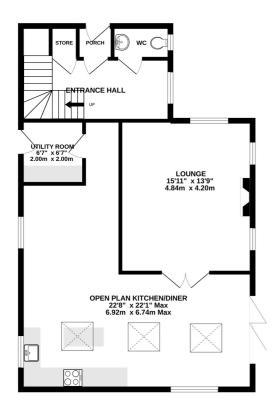

The property is generous in proportion and a perfect family home. The FLOORPLAN illustrates the layout, but in brief, it comprises:-

A welcoming entrance hall, with the all-important downstairs WC. The lounge with a WOOD BURNING STOVE. Perfect for the cosy winter nights ahead. The kitchen also has a separate UTILITY ROOM.

## TOTAL FLOOR AREA: 1888 sq.ft. (175.4 sq.m.) approx.

Whilst every attempt has been made to ensure the accuracy of the floorplan contained here, measurements of doors, windows, rooms and any other items are approximate and no responsibility is taken for any error, omission or mis-statement. This plan is for illustrative purposes only and should be used as such by any prospective purchaser. The services, systems and appliances shown have not been tested and no guarantee as to their operability or efficiency can be given.