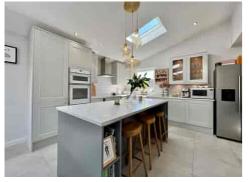

Woodlands Road, Formby, L37 2JW

Offers Over £525,000

This property has been transformed by the current owners and is now a modern, bright, practical home.

They have EXTENDED the kitchen and created the much-coveted OPEN PLAN KITCHEN DINER, which is a bright and airy room and most definitely the heart of the home. They have also replaced all the windows with modern anthracite frames, and the kitchen has BI-FOLDING doors.