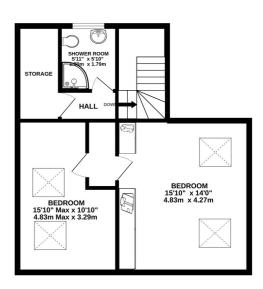

On the second floor, you'll find a further TWO DOUBLE BEDROOMS and a SHOWER ROOM.

There is ample OFF-ROAD parking for several cars. The GARAGE is at the rear of the property. The vendor informs us that the room at the rear of the garage has been insulated, and they currently use it as a GYM.

## TOTAL FLOOR AREA: 1888 sq.ft. (175.4 sq.m.) approx.

Whilst every attempt has been made to ensure the accuracy of the floorplan contained here, measurements of doors, windows, rooms and any other items are approximate and no responsibility is taken for any error, omission or mis-statement. This plan is for illustrative purposes only and should be used as such by any prospective purchaser. The services, systems and appliances shown have not been tested and no guarantee as to their operability or efficiency can be given.