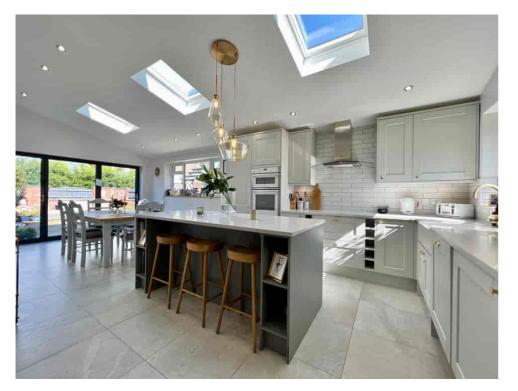

Woodlands Road, Formby, L37 2JW

Offers Over £525,000

This property has been transformed by the current owners and is now a modern, bright, practical home.

They have EXTENDED the kitchen and created the much-coveted OPEN PLAN KITCHEN DINER, which is a bright and airy room and most definitely the heart of the home. They have also replaced all the windows with modern anthracite frames, and the kitchen has BI-FOLDING doors.