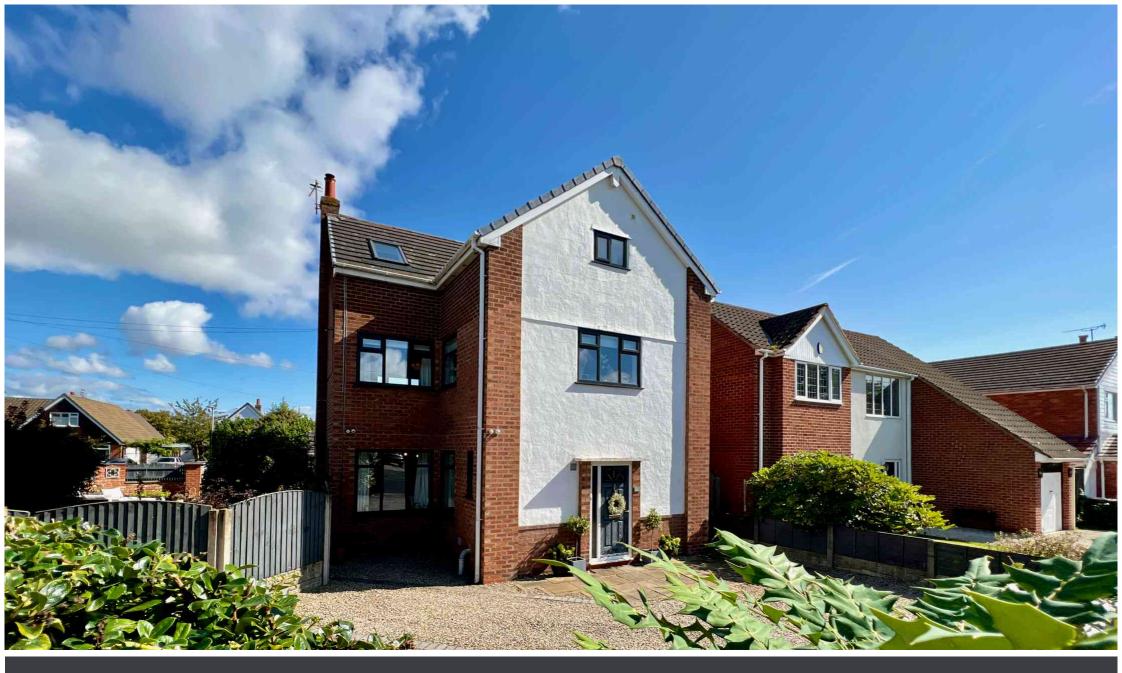

Woodlands Road, Formby, L37 2JW

Offers Over £525,000

This property has been transformed by the current owners and is now a modern, bright, practical home.

They have EXTENDED the kitchen and created the much-coveted OPEN PLAN KITCHEN DINER, which is a bright and airy room and most definitely the heart of the home. They have also replaced all the windows with modern anthracite frames, and the kitchen has BI-FOLDING doors.