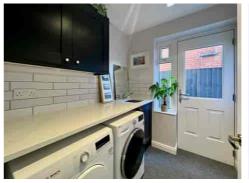

The property is generous in proportion and a perfect family home. The FLOORPLAN illustrates the layout, but in brief, it comprises:-

A welcoming entrance hall, with the all-important downstairs WC. The lounge with a WOOD BURNING STOVE. Perfect for the cosy winter nights ahead. The kitchen also has a separate UTILITY ROOM.