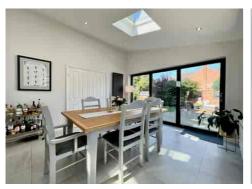

Woodlands Road, Formby, L37 2JW

Offers Over £525,000

This property has been transformed by the current owners and is now a modern, bright, practical home.

They have EXTENDED the kitchen and created the much-coveted OPEN PLAN KITCHEN DINER, which is a bright and airy room and most definitely the heart of the home. They have also replaced all the windows with modern anthracite frames, and the kitchen has BI-FOLDING doors.