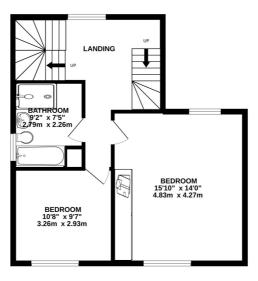

The property is generous in proportion and a perfect family home. The FLOORPLAN illustrates the layout, but in brief, it comprises:-

A welcoming entrance hall, with the all-important downstairs WC. The lounge with a WOOD BURNING STOVE. Perfect for the cosy winter nights ahead. The kitchen also has a separate UTILITY ROOM.

Upstairs, you'll be pleasantly surprised by the light and spacious landing. It's a lovely sitting area if you have a moment. There are TWO DOUBLE BEDROOMS and a family BATHROOM. The bathroom has recently been replaced with a stylish, contemporary suite and underfloor heating.

## TOTAL FLOOR AREA: 1888 sq.ft. (175.4 sq.m.) approx.

Whilst every attempt has been made to ensure the accuracy of the floorplan contained here, measurements of doors, windows, rooms and any other items are approximate and no responsibility is taken for any error, omission or mis-statement. This plan is for illustrative purposes only and should be used as such by any prospective purchaser. The services, systems and appliances shown have not been tested and no guarantee as to their operability or efficiency can be given.