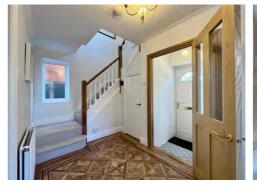

The property is generous in proportion and a perfect family home. The FLOORPLAN illustrates the layout, but in brief, it comprises:-

A welcoming entrance hall, with the all-important downstairs WC. The lounge with a WOOD BURNING STOVE. Perfect for the cosy winter nights ahead. The kitchen also has a separate UTILITY ROOM.