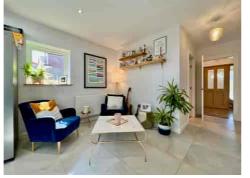

The property is generous in proportion and a perfect family home. The FLOORPLAN illustrates the layout, but in brief, it comprises:-

A welcoming entrance hall, with the all-important downstairs WC. The lounge with a WOOD BURNING STOVE. Perfect for the cosy winter nights ahead. The kitchen also has a separate UTILITY ROOM.