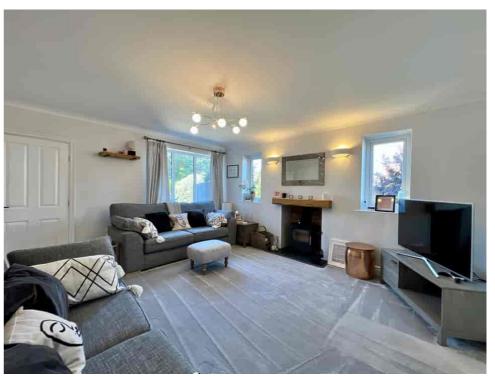

The property is generous in proportion and a perfect family home. The FLOORPLAN illustrates the layout, but in brief, it comprises:-

A welcoming entrance hall, with the all-important downstairs WC. The lounge with a WOOD BURNING STOVE. Perfect for the cosy winter nights ahead. The kitchen also has a separate UTILITY ROOM.