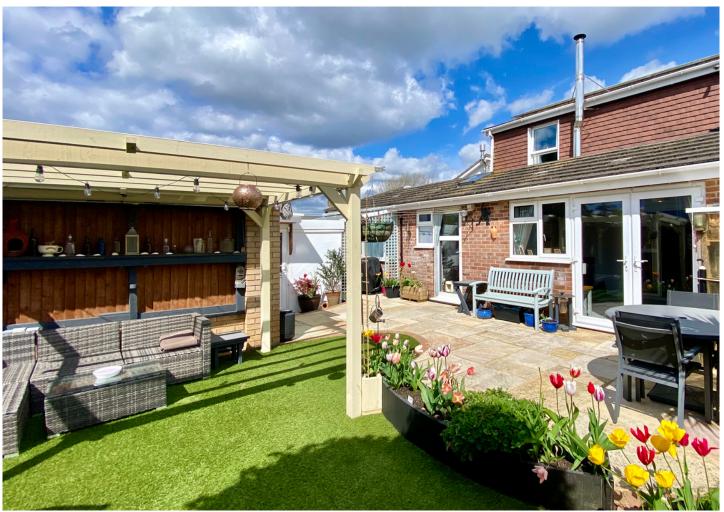

## MEADOWLANDS • LYMINGTON • SO41 9LB £450

£450,000

An immaculately presented and deceptively spacious four/five bedroom semi-detached house offering a stunning open plan kitchen, multiple reception rooms, a ground floor master suite, a utility room and a garage.

Four/five bedroom house

Under cover parking

Stunning open plan kitchen

Multiple reception rooms

Utility room & ground floor cloakroom

Ground floor master bedroom with dressing room and en-suite

Sunny aspect low maintenance rear garden