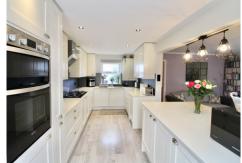

## MEADOWLANDS • LYMINGTON • SO41 9LB £450

£450,000

An immaculately presented and deceptively spacious four/five bedroom semi-detached house offering a stunning open plan kitchen, multiple reception rooms, a ground floor master suite, a utility room and a garage.

Four/five bedroom house

Under cover parking

Stunning open plan kitchen

Multiple reception rooms

Utility room & ground floor cloakroom

Ground floor master bedroom with dressing room and en-suite

Sunny aspect low maintenance rear garden