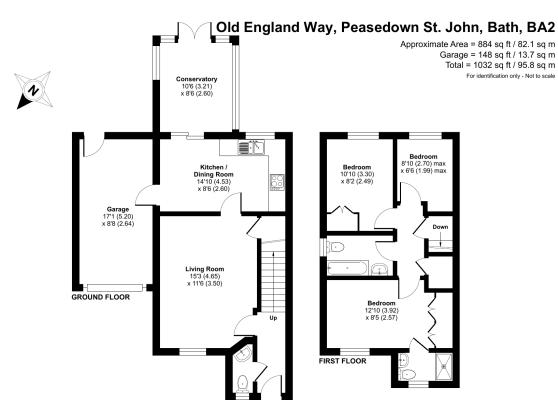

## Description

A three bedroom semi-detached family home located within a quiet cul de sac position on this popular residential development, just 15 minutes from Bath. The property benefits from an enclosed rear garden, garage and driveway parking. In brief the accommodation comprises an entrance hall with cloakroom leading off and a staircase rising to the first floor, living room with understairs storage cupboard, kitchen/diner with a range of fitted wall and base units and a door to the garage. There are sliding patio doors from the kitchen leading through to a conservatory which has access to the garden. To the first floor there is a main bedroom with en-suite shower room, two further bedrooms and a family bathroom.

## **Features**

- Semi detached family home
- Cul-de-sac location
- Garage and driveway parking
- Enclosed gardens
- Sitting room
- Kitchen/diner
- Conservatory
- Three bedrooms
- Family bathroom and en-suite shower room
- Viewing recommended