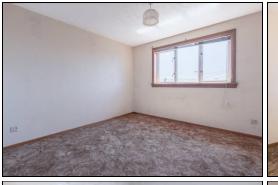

# Bedroom

3.6m x 3.6m (11' 10" x 11' 10")

## Bedroom

3.4m x 3.6m (11' 2" x 11' 10")

## Bedroom

3.3m x 3.4m (10' 10" x 11' 2")