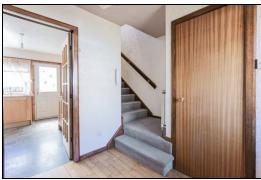

ghted to present to the market this mid terraced villa set in a popular location. The accommodation briefly comprises of on the ground floor - Entrance hallway with storage cupboard and stairs leading to the first floor. Spacious lounge. Kitchen is fitted with an array of floor and wall mounted units incorporating gas hob with overhead extractor fan. Wall mounted electric double oven. Two large storage cupboards. Top floor has a hallway giving access to three double bedrooms. Shower room comprising of shower cubicle, wash hand basin and WC. The front gardens are walled and the rear gardens are enclosed and slabbed. Early viewing is highly recommended to fully appreciate the space and layout on offer within making it an ideal family home.

#### **Ground Floor**

### **Entrance Hallway**







#### Lounge











5.9m x 4.3m (19' 4" x 14' 1")

## Kitchen



3.4m x 3.7m (11' 2" x 12' 2")

# First Floor

# Top Floor



# Bedroom



3.6m x 3.6m (11' 10" x 11' 10")



## Bedroom







3.4m x 3.6m (11' 2" x 11' 10")

## Bedroom









3.3m x 3.4m (10' 10" x 11' 2")

# Shower Room





1.7m x 2.2m (5' 7" x 7' 3")









#### Gardens





#### **Extras**

All floor coverings. Gas hob. Double electric oven.

#### **SONIC TAPE**

All measurements have been taken using a sonic tape measure and therefore, may be subject to a small margin of error.













## **MEASUREMENTS**

All measurements are approximate.

### APPLIANCES/SERVICES

The mention of any appliances and/or services within these Sales Particulars does not imply they are in fully working order.

#### MORTGAGE