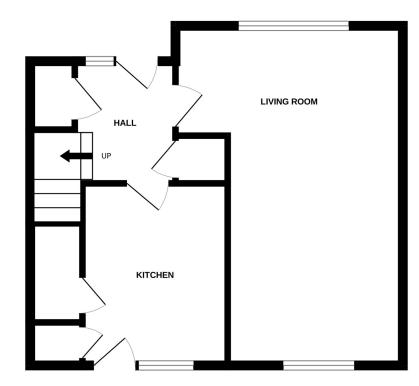

#### **Ground Floor**

### **Entrance Hallway**

#### Lounge

5.9m x 4.3m (19' 4" x 14' 1")

## Kitchen

3.4m x 3.7m (11' 2" x 12' 2")

# First Floor