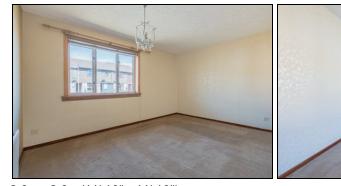

# Bedroom

3.6m x 3.6m (11' 10" x 11' 10")

## Bedroom

3.4m x 3.6m (11' 2" x 11' 10")

## Bedroom

3.3m x 3.4m (10' 10" x 11' 2")