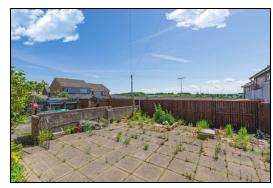

Wall mounted electric double oven. Two large storage cupboards. Top floor has a hallway giving access to three double bedrooms. Shower room comprising of shower cubicle, wash hand basin and WC. The front gardens are walled and the rear gardens are enclosed and slabbed. Early viewing is highly recommended to fully appreciate the space and layout on offer within making it an ideal family home.

#### **Ground Floor**

### **Entrance Hallway**







#### Lounge











5.9m x 4.3m (19' 4" x 14' 1")

## Kitchen



3.4m x 3.7m (11' 2" x 12' 2")

# First Floor

# Top Floor



# Bedroom



3.6m x 3.6m (11' 10" x 11' 10")



## Bedroom







3.4m x 3.6m (11' 2" x 11' 10")

## Bedroom









3.3m x 3.4m (10' 10" x 11' 2")

# Shower Room





1.7m x 2.2m (5' 7" x 7' 3")









#### Gardens





#### **Extras**

All floor coverings. Gas hob. Double electric oven.

#### **SONIC TAPE**

All measurements have been taken using a sonic tape measure and therefore, may be subject to a small margin of error.













## **MEASUREMENTS**

All measurements are approximate.

### APPLIANCES/SERVICES

The mention of any appliances and/or services within these Sales Particulars does not imply they are in fully working order.

#### MORTGAGE & FINANCIAL ADVICE

Qualified Mortgage and Financial Consultants can provide you with up to the minute

information on many of the rates available. To arrange an appointment telephone this office. YOUR HOME IS AT RISK IF YOU DO NOT KEEP UP REPAYMENTS ON A MORTGAGE OR OTHER LOANS SECURED ON IT. Full written quotation available on request. A suitable li