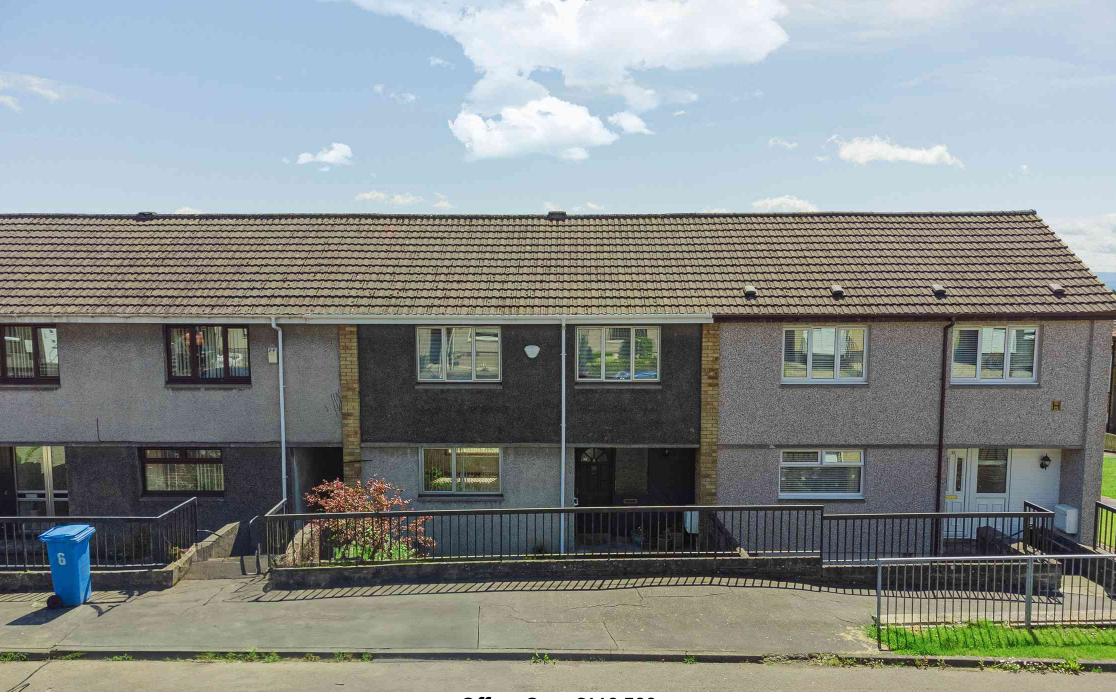

Offers Over £119,500 8 Hawthorn Crescent, Hill of Beath, Cowdenbeath, Fife, KY4 8EF

# 8 Hawthorn Crescent, Hill of Beath, Cowdenbeath, Fife, KY4 8EF

Delmor are delighted to present to the market this mid terraced villa set in a popular location. The accommodation briefly comprises of on the ground floor - Entrance hallway with storage cupboard and stairs leading to the first floor. Spacious lounge. Kitchen is fitted with an array of floor and wall mounted units incorporating gas hob with overhead extractor fan. Wall mounted electric double oven. Two large storage cupboards. Top floor has a hallway giving access to three double bedrooms. Shower room comprising of shower cubicle, wash hand basin and WC. The front gardens are walled and the rear gardens are enclosed and slabbed. Early viewing is highly recommended to fully appreciate the space and layout on offer within making it an ideal family home.