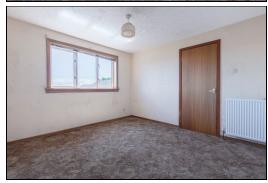

# Bedroom

3.6m x 3.6m (11' 10" x 11' 10")

## Bedroom

3.4m x 3.6m (11' 2" x 11' 10")

## Bedroom

3.3m x 3.4m (10' 10" x 11' 2")