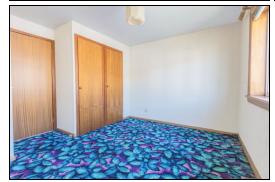

# Bedroom

3.6m x 3.6m (11' 10" x 11' 10")

## Bedroom

3.4m x 3.6m (11' 2" x 11' 10")

## Bedroom

3.3m x 3.4m (10' 10" x 11' 2")