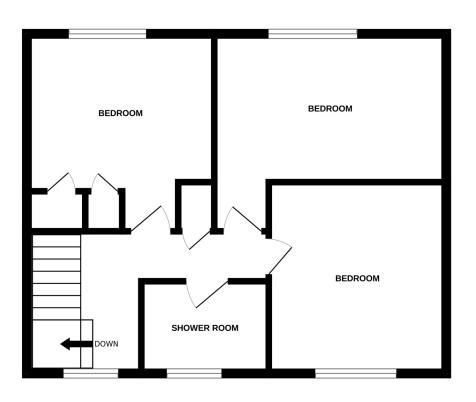

# Top Floor

# Bedroom

3.6m x 3.6m (11' 10" x 11' 10")

## Bedroom

3.4m x 3.6m (11' 2" x 11' 10")

## Bedroom

3.3m x 3.4m (10' 10" x 11' 2")

# Shower Room

1.7m x 2.2m (5' 7" x 7' 3")