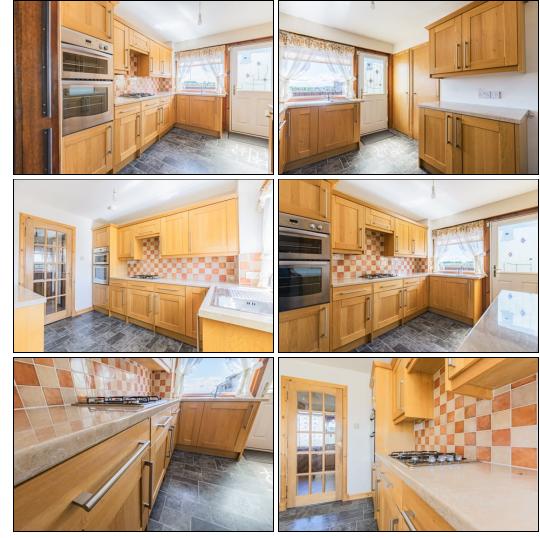

r location. The accommodation briefly comprises of on the ground floor - Entrance hallway with storage cupboard and stairs leading to the first floor. Spacious lounge. Kitchen is fitted with an array of floor and wall mounted units incorporating gas hob with overhead extractor fan. Wall mounted electric double oven. Two large storage cupboards. Top floor has a hallway giving access to three double bedrooms. Shower room comprising of shower cubicle, wash hand basin and WC. The front gardens are walled and the rear gardens are enclosed and slabbed. Early viewing is highly recommended to fully appreciate the space and layout on offer within making it an ideal family home.

#### **Ground Floor**

### **Entrance Hallway**







#### Lounge











5.9m x 4.3m (19' 4" x 14' 1")

## Kitchen



3.4m x 3.7m (11' 2" x 12' 2")

# First Floor

# Top Floor



# Bedroom



3.6m x 3.6m (11' 10" x 11' 10")



## Bedroom







3.4m x 3.6m (11' 2" x 11' 10")

## Bedroom









3.3m x 3.4m (10' 10" x 11' 2")

# Shower Room





1.7m x 2.2m (5' 7" x 7' 3")









#### Gardens





#### **Extras**

All floor coverings. Gas hob. Double electric oven.

#### **SONIC TAPE**

All measurements have been taken using a sonic tape measure and therefore, may be subject to a small margin of error.













## **MEASUREMENTS**

All measurements are approximate.

### APPLIANCES/SERVICES

The mention of any appliances and/or services within these Sales Particulars does not imply they are in fully working order.

#### MORTGAGE & FINANCIAL ADVICE

Qualified Mortgage and Financial Consultants can p