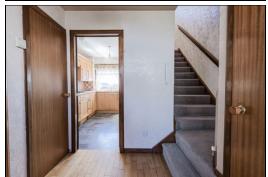

ted to present to the market this mid terraced villa set in a popular location. The accommodation briefly comprises of on the ground floor - Entrance hallway with storage cupboard and stairs leading to the first floor. Spacious lounge. Kitchen is fitted with an array of floor and wall mounted units incorporating gas hob with overhead extractor fan. Wall mounted electric double oven. Two large storage cupboards. Top floor has a hallway giving access to three double bedrooms. Shower room comprising of shower cubicle, wash hand basin and WC. The front gardens are walled and the rear gardens are enclosed and slabbed. Early viewing is highly recommended to fully appreciate the space and layout on offer within making it an ideal family home.

#### **Ground Floor**

### **Entrance Hallway**







#### Lounge











5.9m x 4.3m (19' 4" x 14' 1")

## Kitchen



3.4m x 3.7m (11' 2" x 12' 2")

# First Floor

# Top Floor



# Bedroom



3.6m x 3.6m (11' 10" x 11' 10")



## Bedroom







3.4m x 3.6m (11' 2" x 11' 10")

## Bedroom









3.3m x 3.4m (10' 10" x 11' 2")

# Shower Room





1.7m x 2.2m (5' 7" x 7' 3")









#### Gardens





#### **Extras**

All floor coverings. Gas hob. Double electric oven.

#### **SONIC TAPE**

All measurements have been taken using a sonic tape measure and therefore, may be subject to a small margin of error.













## **MEASUREMENTS**

All measurements are approximate.

### APPLIANCES/SERVICES

The mention of any appliances and/or services within these Sales Particulars does not imply they are in fully working order.

#### MORTGAGE &