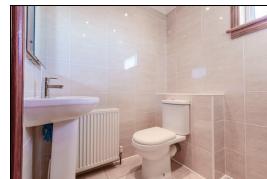

its incorporating gas hob with overhead extractor fan. Wall mounted electric double oven. Two large storage cupboards. Top floor has a hallway giving access to three double bedrooms. Shower room comprising of shower cubicle, wash hand basin and WC. The front gardens are walled and the rear gardens are enclosed and slabbed. Early viewing is highly recommended to fully appreciate the space and layout on offer within making it an ideal family home.

#### **Ground Floor**

### **Entrance Hallway**







#### Lounge











5.9m x 4.3m (19' 4" x 14' 1")

## Kitchen



3.4m x 3.7m (11' 2" x 12' 2")

# First Floor

# Top Floor



# Bedroom



3.6m x 3.6m (11' 10" x 11' 10")



## Bedroom







3.4m x 3.6m (11' 2" x 11' 10")

## Bedroom









3.3m x 3.4m (10' 10" x 11' 2")

# Shower Room





1.7m x 2.2m (5' 7" x 7' 3")









#### Gardens





#### **Extras**

All floor coverings. Gas hob. Double electric oven.

#### **SONIC TAPE**

All measurements have been taken using a sonic tape measure and therefore, may be subject to a small margin of error.













## **MEASUREMENTS**

All measurements are approximate.

### APPLIANCES/SERVICES

The mention of any appliances and/or services within these Sales Particulars does not imply they are in fully working order.

#### MORTGAGE & FINANCIAL ADVICE

Qualified Mortgage and Financial Consultants can provide you with up to the minute

information on many of the rates available. To arrange an appointment telephone this office. YOUR HOME IS AT RISK IF YOU DO NOT KEEP UP REPAYMENTS ON A MORTGAGE OR OTHER LOANS SECURED ON IT. Ful