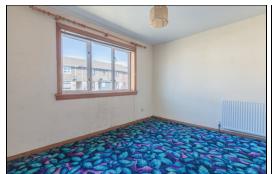

# Bedroom

3.6m x 3.6m (11' 10" x 11' 10")

## Bedroom

3.4m x 3.6m (11' 2" x 11' 10")

## Bedroom

3.3m x 3.4m (10' 10" x 11' 2")