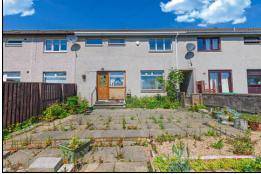

ll mounted electric double oven. Two large storage cupboards. Top floor has a hallway giving access to three double bedrooms. Shower room comprising of shower cubicle, wash hand basin and WC. The front gardens are walled and the rear gardens are enclosed and slabbed. Early viewing is highly recommended to fully appreciate the space and layout on offer within making it an ideal family home.

#### **Ground Floor**

### **Entrance Hallway**







#### Lounge











5.9m x 4.3m (19' 4" x 14' 1")

## Kitchen



3.4m x 3.7m (11' 2" x 12' 2")

# First Floor

# Top Floor



# Bedroom



3.6m x 3.6m (11' 10" x 11' 10")



## Bedroom







3.4m x 3.6m (11' 2" x 11' 10")

## Bedroom









3.3m x 3.4m (10' 10" x 11' 2")

# Shower Room





1.7m x 2.2m (5' 7" x 7' 3")









#### Gardens





#### **Extras**

All floor coverings. Gas hob. Double electric oven.

#### **SONIC TAPE**

All measurements have been taken using a sonic tape measure and therefore, may be subject to a small margin of error.













## **MEASUREMENTS**

All measurements are approximate.

### APPLIANCES/SERVICES

The mention of any appliances and/or services within these Sales Particulars does not imply they are in fully working order.

#### MORTGAGE & FINANCIAL ADVICE

Qualified Mortgage and Financial Consultants can provide you with up to the minute

information on many of the rates available. To arrange an appointment telephone this office. YOUR HOME IS AT RISK IF YOU DO NOT KEEP UP REPAYMENTS ON A MORTGAGE OR OTHER LOANS SECURED ON IT. Full written quotation available on request. A suitable life