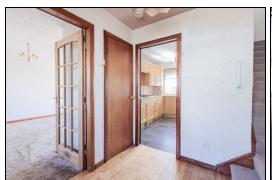

lighted to present to the market this mid terraced villa set in a popular location. The accommodation briefly comprises of on the ground floor - Entrance hallway with storage cupboard and stairs leading to the first floor. Spacious lounge. Kitchen is fitted with an array of floor and wall mounted units incorporating gas hob with overhead extractor fan. Wall mounted electric double oven. Two large storage cupboards. Top floor has a hallway giving access to three double bedrooms. Shower room comprising of shower cubicle, wash hand basin and WC. The front gardens are walled and the rear gardens are enclosed and slabbed. Early viewing is highly recommended to fully appreciate the space and layout on offer within making it an ideal family home.

#### **Ground Floor**

### **Entrance Hallway**







#### Lounge











5.9m x 4.3m (19' 4" x 14' 1")

## Kitchen



3.4m x 3.7m (11' 2" x 12' 2")

# First Floor

# Top Floor



# Bedroom



3.6m x 3.6m (11' 10" x 11' 10")



## Bedroom







3.4m x 3.6m (11' 2" x 11' 10")

## Bedroom









3.3m x 3.4m (10' 10" x 11' 2")

# Shower Room





1.7m x 2.2m (5' 7" x 7' 3")









#### Gardens





#### **Extras**

All floor coverings. Gas hob. Double electric oven.

#### **SONIC TAPE**

All measurements have been taken using a sonic tape measure and therefore, may be subject to a small margin of error.













## **MEASUREMENTS**

All measurements are approximate.

### APPLIANCES/SERVICES

The mention of any appliances and/or services within these Sales Particulars does not imply they are in fully working order.

#### MORTGAG