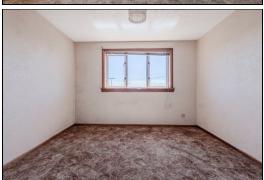

# Bedroom

3.6m x 3.6m (11' 10" x 11' 10")

## Bedroom

3.4m x 3.6m (11' 2" x 11' 10")

## Bedroom

3.3m x 3.4m (10' 10" x 11' 2")