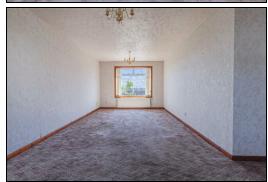

arket this mid terraced villa set in a popular location. The accommodation briefly comprises of on the ground floor - Entrance hallway with storage cupboard and stairs leading to the first floor. Spacious lounge. Kitchen is fitted with an array of floor and wall mounted units incorporating gas hob with overhead extractor fan. Wall mounted electric double oven. Two large storage cupboards. Top floor has a hallway giving access to three double bedrooms. Shower room comprising of shower cubicle, wash hand basin and WC. The front gardens are walled and the rear gardens are enclosed and slabbed. Early viewing is highly recommended to fully appreciate the space and layout on offer within making it an ideal family home.

#### **Ground Floor**

### **Entrance Hallway**







#### Lounge











5.9m x 4.3m (19' 4" x 14' 1")

## Kitchen



3.4m x 3.7m (11' 2" x 12' 2")

# First Floor

# Top Floor



# Bedroom



3.6m x 3.6m (11' 10" x 11' 10")



## Bedroom







3.4m x 3.6m (11' 2" x 11' 10")

## Bedroom









3.3m x 3.4m (10' 10" x 11' 2")

# Shower Room





1.7m x 2.2m (5' 7" x 7' 3")









#### Gardens





#### **Extras**

All floor coverings. Gas hob. Double electric oven.

#### **SONIC TAPE**

All measurements have been taken using a sonic tape measure and therefore, may be subject to a small margin of error.













## **MEASUREMENTS**

All measurements are approximate.

### APPLIANCES/SERVICES

The mention of any appliances and/or services within these Sales Particulars does not imply they are in fully working order.

#### MORTGAGE & FINANCIAL ADVICE

Quali