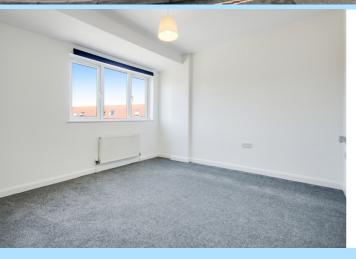

## Lounge/Dining Room

16' 2" x 10' 6" (4.93m x 3.20m)

#### Bedroom 1

11' 2" x 10' 2" (3.40m x 3.10m)

### Bedroom 2

8' 8" x 7' 6" (2.64m x 2.29m)