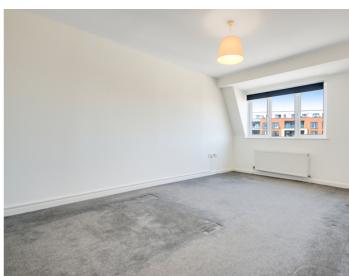

#### Bedroom 1

11' 2" x 10' 2" (3.40m x 3.10m)

### Bedroom 2

8' 8" x 7' 6" (2.64m x 2.29m)