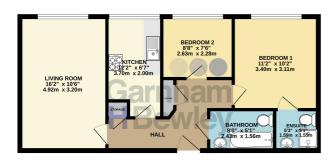

#### Second Floor Entrance Hall

#### Kitchen

12' 2" x 6' 7" (3.71m x 2.01m)

## Lounge/Dining Room

16' 2" x 10' 6" (4.93m x 3.20m)

#### Bedroom 1

11' 2" x 10' 2" (3.40m x 3.10m)

# En-suite

5' 3" x 5' 1" (1.60m x 1.55m)

### Bedroom 2

8' 8" x 7' 6" (2.64m x 2.29m)

## Bathroom

8' 0" x 5' 1" (2.44m x 1.55m)

Outside Allocated Parking

SECOND FLOOR 578 sq.ft. (53.7 sq.m.) approx.

FLAT 4, WEST HOUSE, WEST STREET, EAST GRINSTEAD, W SUSSEX RH19 4EQ
TOTAL FLOOR AREA: 578 sq.ft. (53.7 sq.m.) approx.