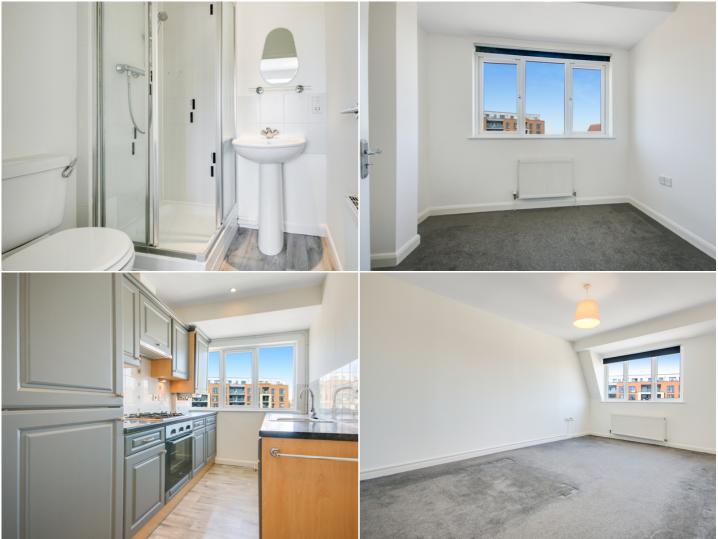

#### Kitchen

12' 2" x 6' 7" (3.71m x 2.01m)

#### Bedroom 1

11' 2" x 10' 2" (3.40m x 3.10m)

# En-suite

5' 3" x 5' 1" (1.60m x 1.55m)

## Bathroom

8' 0" x 5' 1" (2.44m x 1.55m)

Outside Allocated Parking

SECOND FLOOR 578 sq.ft. (53.7 sq.m.) approx.

FLAT 4, WEST HOUSE, WEST STREET, EAST GRINSTEAD, W SUSSEX RH19 4EQ
TOTAL FLOOR AREA: 578 sq.ft. (53.7 sq.m.) approx.