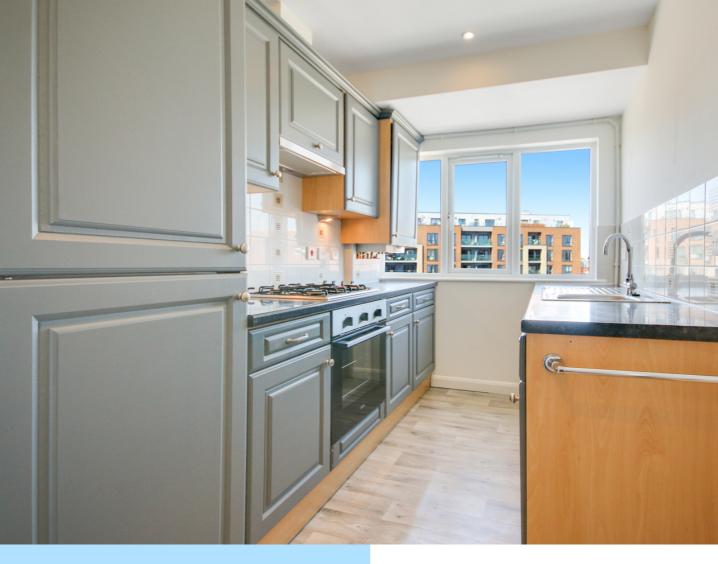

q.m.) approx.



FLAT 4, WEST HOUSE, WEST STREET, EAST GRINSTEAD, W SUSSEX RH19 4EQ
TOTAL FLOOR AREA: 578 sq.ft. (53.7 sq.m.) approx.

Whilst every altering has been made to orisise the accuracy of the floorpin contained here, measurements of others, windows, command any other items are approximate and no responsibility is black in the any other items are approximate and no responsibility is black in the any other items are approximate and no responsibility is black in the approximate and no responsibility is black in the approximate and no responsibility is officially and the responsibility of follows:

If the province is a second or approximate and the province is approx





For further information contact Garnham H Bewley: Tel: 01342 410227 | Email: eastgrinstead@garnhamhbewley.co.uk



Lease 104 Years Remaining

Ground Rent £100.00 p/a

Service Charge £98 p/m

All dimensions are approximate and are quoted for guidance only, their accuracy cannot be confirmed. Reference to appliances and/or services does not imply they are necessarily in working order or fit for the purpose. Buyers are advised to obtain verification from their solicitors as to the Freehold/Leasehold status of the property, the position regarding any fixtures and fittings and where the property has been extended/converted as to Planning Approval and Building Regulations compliance. These particulars do not constitute or form part of an offer or contract, nor may they be regarded as representations. All interested parties must themselves verify their accuracy. Where a room layout is included this is for g