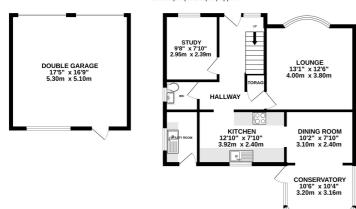

Study

9' 8" x 7' 10" (2.95m x 2.39m)

## Lounge

 $13' \ 1'' \times 12' \ 6'' \ (3.99m \times 3.81m)$ 

#### Kitchen

 $12' 10" \times 7' 10" (3.91m \times 2.39m)$ 

## **Dining Room**

 $10' \ 2'' \times 7' \ 10'' \ (3.10m \times 2.39m)$ 

## **Conservatory**

 $10' 6" \times 10' 4" (3.20m \times 3.15m)$ 

## Double garage

 $17' 5" \times 16' 9" (5.31m \times 5.11m)$ 