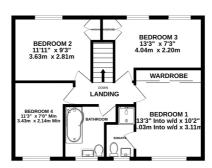

#### Bedroom I

 $13' 3" \times 10' 2" (4.04m \times 3.10m)$ 

#### **Bedroom 2**

 $II'II'' \times 9'3'' (3.63m \times 2.82m)$ 

## **Bedroom 3**

 $13' \ 3'' \times 7' \ 3'' \ (4.04m \times 2.21m)$ 

#### **Bedroom 4**

 $11'3" \times 7'0" (3.43m \times 2.13m)$ 

PRESTIGE HOMES
NEW HOMES
OVERSEAS
SALES
MORTGAGES
CONVEYANCING

THE PLATTERS, RAINHAM, GILLINGHAM, KENT, ME8 0DJ

GROUND FLOOR 1002 sq.ft. (93.1 sq.m.) approx.