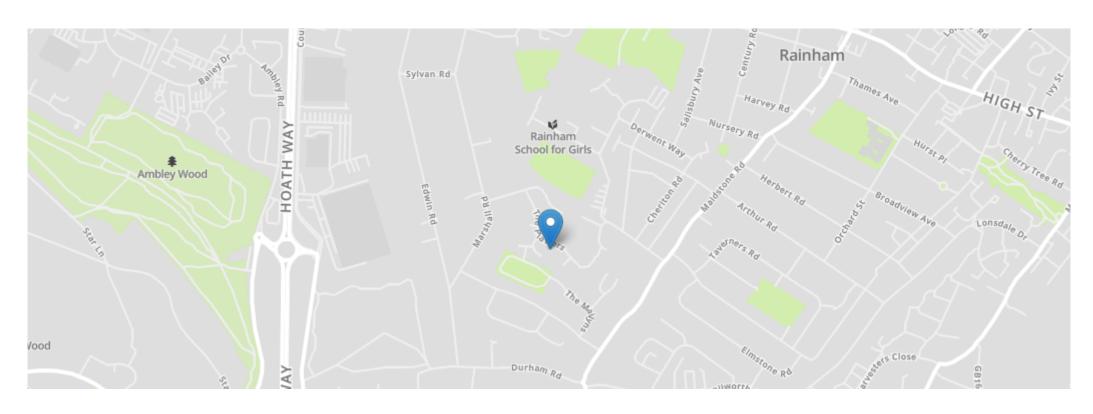

## SITUATION

Rainham in the Medway towns is located descending towards the banks of the river Medway, approximately 39 miles from London. The ancient Watling Street main road (A2) runs through the town with the M2 motorway on the southern edge with good links to the M25/M20. There are a good number of shops and facilities within the town, a mainline station and a selection of local schools including Rainham Mark Grammar School.

# **DIRECTIONS**

Greyfox Estate & Letting Agents in Rainham 67C High St, Rainham, Gillingham ME8 7HS,

Head south-east on High St/A2 towards Rainham Shopping Centre, Take Thames Ave to Maidstone Rd, Turn left onto Maidstone Rd,

Continue on Lyndhurst Ave. Take Marshall Rd to The Platters

THE PLATTERS, RAINHAM, GILLINGHAM, KENT, ME8 0DJ

Greyfox Prestige Rainham

67c High Street, Rainham, Gillingham, Kent ME8 7HS Tel: 01634 377737 | Fax: 01634 757330 | Email: rainham@greyfox.co.uk