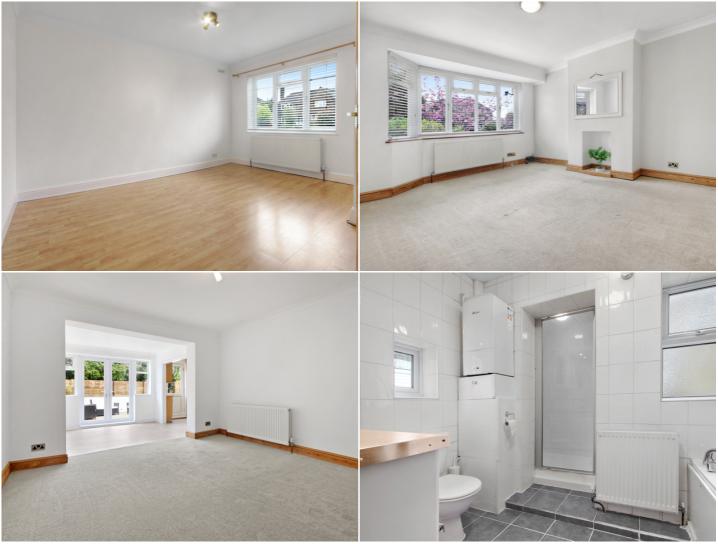

The ground floor consists of front door into entrance hall with access to two storage cupboards. The kitchen is set to the rear of the property and has been fitted with an extensive range of wall and base level units and work surfaces, 1 1/2 bowl sink with drainer, integrated oven, gas hob with extractor hood above, space for fridge/freezer, washing machine and dishwasher. Window and door to the rear aspect and open plan to the dining room which has French doors leading onto the garden. The lounge can be accessed by the entrance hall and is also open plan to the dining room. The main bedroom and bedroom two are set to the front aspect with large windows and there is also the added bonus of a study room which is versatile in its use. The bathroom has been fitted with a panel enclosed bath with mixer taps, separate shower cubicle with electric power shower, wash hand basin, low level W.C., fully tiled walls and windows to the rear and side aspect.