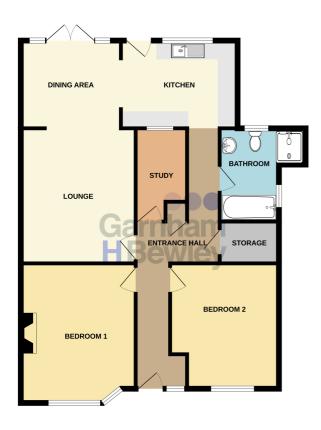

## Accommodation

GROUND FLOOR 934 sq.ft. (86.7 sq.m.) approx.

Ground Floor Entrance Hall

Kitchen

12' 0" x 9' 1" (3.66m x 2.77m)

**Dining Room** 

10' 5" x 9' 0" (3.17m x 2.74m)

Lounge

13' 11" x 11' 10" (4.24m x 3.61m)

Study

9' 7" x 5' 4" (2.92m x 1.63m)

**Bedroom 1** 14' 6" x 11' 10" (4.42m x 3.61m)

Bedroom 2

12' 11" x 11' 3" (3.94m x 3.43m)

Bathroom

9' 5" x 6' 0" (2.87m x 1.83m)

Outside Garden

Off Road Parking

TOTAL FLOOR AREA: 934 sq.ft. (86.7 sq.m.) approx.

Whitst every attempt has been made to ensure the accuracy of the floorpian contained here, measurement of otoes, sindows, rooms and any option them are approximated and no responsibility is taken for any error omission or mis-datement. This plan is for flushrative purposes only and should be used as such by any prospective purchase. The subject of the process of the proces