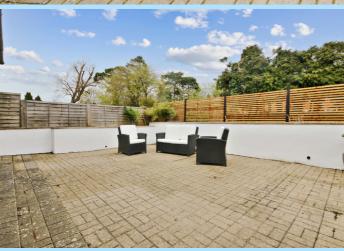

Outside the rear garden is wall and trellis enclosed and laid to patio providing a great space for entertaining and there is also side access. To the front there is ample off road parking.

Lease 87 years remaining