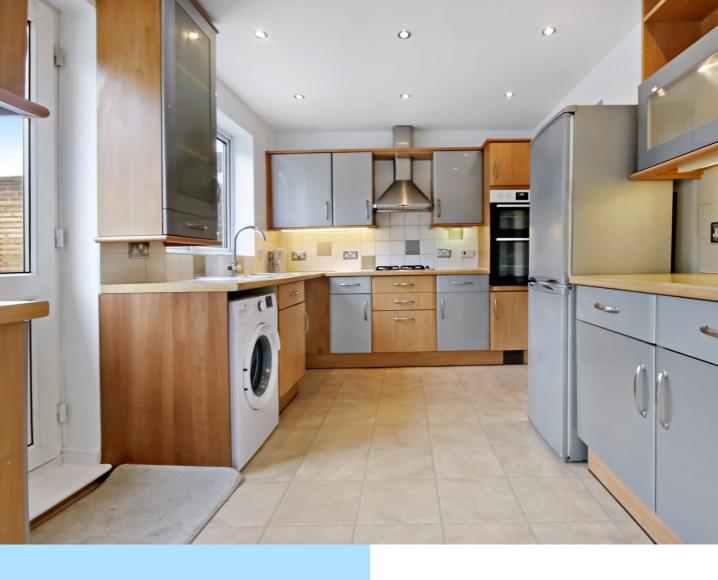

The ground floor consists of front door into entrance hall with access to two storage cupboards. The kitchen is set to the rear of the property and has been fitted with an extensive range of wall and base level units and work surfaces, 1 1/2 bowl sink with drainer, integrated oven, gas hob with extractor hood above, space for fridge/freezer, washing machine and dishwasher. Window and door to the rear aspect and open plan to the dining room which has French doors leading onto the garden. The lounge can be accessed by the entrance hall and is also open plan to the dining room. The main bedroom and bedroom two are set to the front aspect with large windows and there is also the added bonus of a study room which is versatile in its use. The bathroom has been fitted with a panel enclosed bath with mixer taps, separate shower cubicle with electric power shower, wash hand basin, low level W.C., fully tiled walls and windows to the rear and side aspect.

## Accommodation

GROUND FLOOR 934 sq.ft. (86.7 sq.m.) approx.

Ground Floor Entrance Hall

Kitchen

12' 0" x 9' 1" (3.66m x 2.77m)

**Dining Room** 

10' 5" x 9' 0" (3.17m x 2.74m)

Lounge