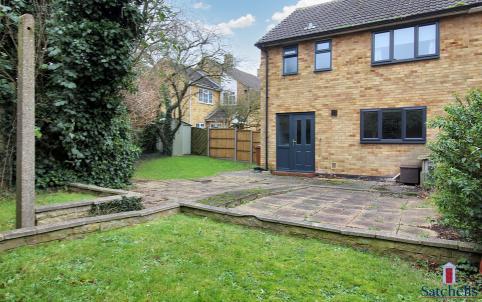

#### **Rear Garden:**

Corner plot. Patio area directly to the rear of the property with small raised area to rear. Lawn to side with garden shed. Side access.