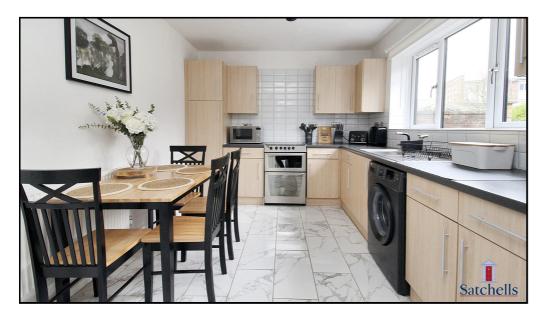

#### Kitchen:

Abt. 12' 8" x 9' 3" (3.86m x 2.82m) Window to rear aspect. Internal door to utility. White marble effect luxury tiled flooring. Worktops with a range of wall and base mounted units with space for appliances such as; cooker, washing machine and fridge freezer. Tiled splash back. Radiator. Space for dining table.

#### **Utility:**

Space for storage under-stairs. Vinyl flooring. UPVC door to rear garden. Combi boiler (2 years old).