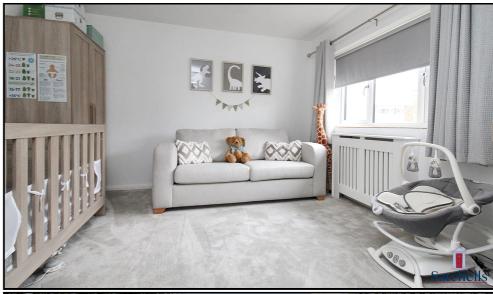

#### **Bedroom Two:**

Abt. 10' 8" maximum x 11' 3" (3.25m maximum x 3.43m) Generous floorspace. Carpet. Radiator. Window to rear aspect.