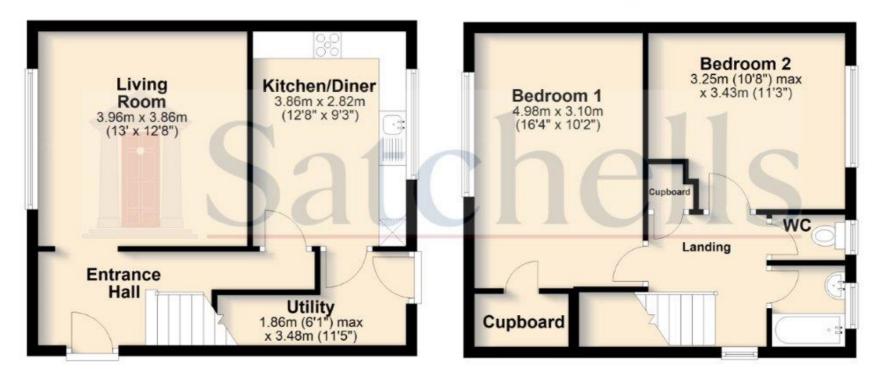

# **Ground Floor:**

#### **Entrance Hall:**

White marble effect luxury tiled flooring. Newly fitted UPVC door to front with privacy window to the side. Fitted storage housing utility meters.

#### **Living Room:**

Abt. 13' 0" x 12' 8" (3.96m x 3.86m) Carpet. Window to front aspect. Radiator. Fitted electric blinds.

#### Kitchen:

Abt. 12' 8" x 9' 3" (3.86m x 2.82m) Window to rear aspect. Internal door to utility. White marble effect luxury tiled flooring. Worktops with a range of wall and base mounted units with space for appliances such as; cooker, washing machine and fridge freezer. Tiled splash back. Radiator. Space for dining table.

#### **Utility:**

Space for storage under-stairs. Vinyl flooring. UPVC door to rear garden. Combi boiler (2 years old).

# First Floor: Landing:

Carpet. Storage/airing cupboard. Window to side aspect with fitted electric blinds.

#### **Bedroom One:**

Abt. 16' 4" x 10' 2" (4.98m x 3.10m) Generous floorspace. Carpet. Radiator. Large built-in storage cupboard/wardrobe. Window to front aspect.

#### **Bedroom Two:**

Abt. 10' 8" maximum x 11' 3" (3.25m maximum x 3.43m) Generous floorspace. Carpet. Radiator. Window to rear aspect.

#### **Ground Floor**

#### First Floor

For ullustration purposes only - NOT TO SCALE - Measurements shown are approximate. The size and position of doors, windows, appliances and other feautres are approximate.

Plan produced using PlanUp.