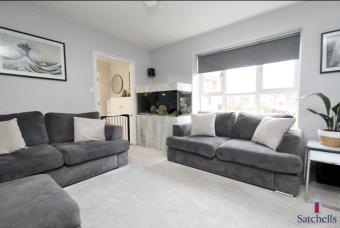

#### **Living Room:**

Abt. 13' 0" x 12' 8" (3.96m x 3.86m) Carpet. Window to front aspect. Radiator. Fitted electric blinds.