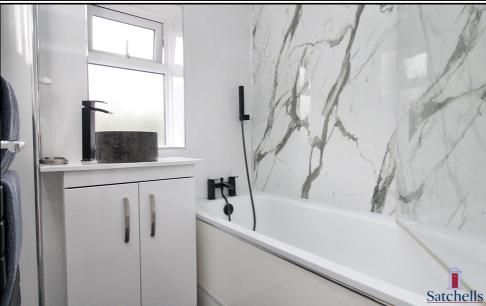

#### **Bathroom:**

Karndean flooring. Panelled walls around bath/shower. Privacy window to rear aspect. Bath with glass screen and wall mounted MIRA electric shower and black mixer taps. Sink with vanity unit and black mixer tap. Heated towel rail. Infinity mirror.