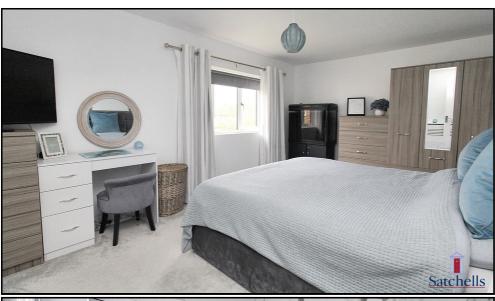

#### **Bedroom One:**

Abt. 16' 4" x 10' 2" (4.98m x 3.10m) Generous floorspace. Carpet. Radiator. Large built-in storage cupboard/wardrobe. Window to front aspect.