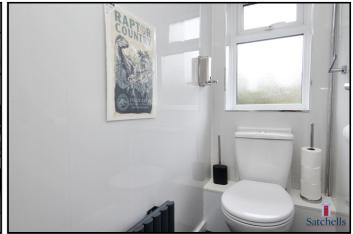

#### WC:

Karndean flooring. Panelled walls. Privacy window to rear aspect. WC. Radiator.