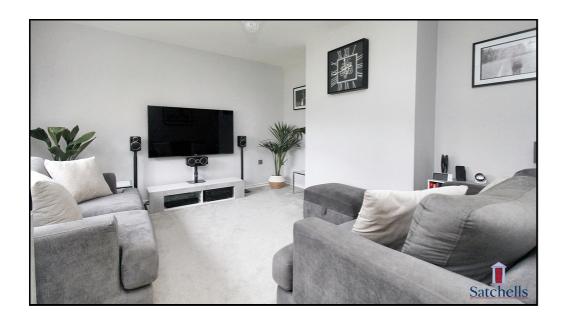

#### **Living Room:**

Abt. 13' 0" x 12' 8" (3.96m x 3.86m) Carpet. Window to front aspect. Radiator. Fitted electric blinds.