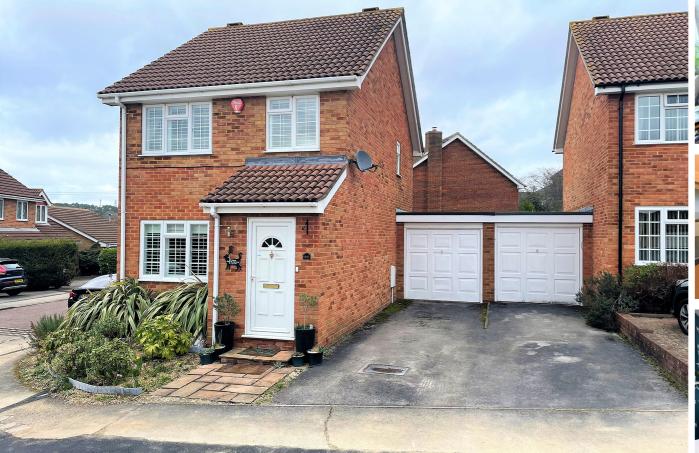

## 64 Acacia Avenue, Owlsmoor, SANDHURST, Berkshire GU47

Jigsaw Estates are excited to present to the market this well presented link detached home, situated in a quiet cul-de-sac location in Sandhurst. There are a number of local amenities nearby and the Meadows is only a short distance from the property. There are also a number of local schools within close proximity. Accommodation comprises three bedrooms, a spacious living room, and a kitchen/breakfast room with oak units, some integrated appliances and a recently laid floor. Further benefits include an Orangery which was built in 2018 and is under warranty until 2028, a utility room with fitted units, sink, and new flooring, downstairs cloakroom and a re-fitted bathroom with jacuzzi bath and rainfall shower above. Outside there is a secluded and sunny rear garden with two decked areas for entertaining. The garden wraps around to the side of the property where there is also access to the front. There is a single garage with light and power which can also be accessed from the rear garden, the driveway offers off street parking for two cars. Viewings are highly recommended.

Offers in Excess of £475,000 Freehold

Flooprlan is for Illustration purpoese only.
All meassurements are approximate and should be verified.

- LINK DETACHED HOME
- THREE BEDROOMS
- KITCHEN/BREAKFAST ROOM
- CONSERVATORY
- GARAGE
- QUIET CUL-DE-SAC LOCATION
- PRESENTED IN FANTASTIC ORDER THROUGHOUT
- LIVING ROOM
- UTILITY ROOM
- BEAUTIFUL AND VERY PRIVATE
  GARDEN
- DRIVEWAY PARKING