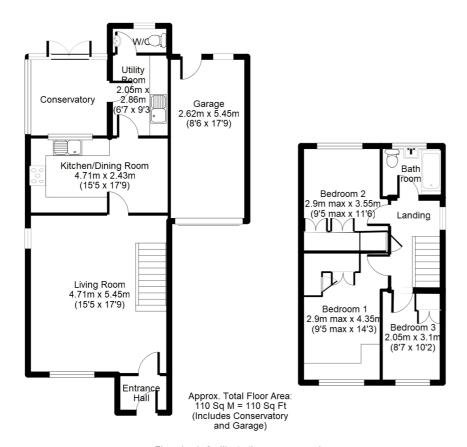

## 64 Acacia Avenue, Owlsmoor, SANDHURST, Berkshire GU47

Jigsaw Estates are excited to present to the market this well presented link detached home, situated in a quiet cul-de-sac location in Sandhurst. There are a number of local amenities nearby and the Meadows is only a short distance from the property. There are also a number of local schools within close proximity. Accommodation comprises three bedrooms, a spacious living room, and a kitchen/breakfast room with oak units, some integrated appliances and a recently laid floor. Further benefits include an Orangery which was built in 2018 and is under warranty until 2028, a utility room with fitted units, sink, and new flooring, downstairs cloakroom and a re-fitted bathroom with jacuzzi bath and rainfall shower above. Outside there is a secluded and sunny rear garden with two decked areas for entertaining. The garden wraps around to the side of the property where there is also access to the front. There is a single garage with light and power which can also be accessed from the rear garden, the driveway offers off street parking for two cars. Viewings are highly recommended.

Offers in Excess of £475,000 Freehold

Flooprlan is for Illustration purpoese only.
All meassurements are approximate and should be verified.

- LINK DETACHED HOME
- THREE BEDROOMS
- KITCHEN/BREAKFAST ROOM
- CONSERVATORY
- GARAGE
- QUIET CUL-DE-SAC LOCATION
- PRESENTED IN FANTASTIC ORDER THROUGHOUT
- LIVING ROOM
- UTILITY ROOM
- BEAUTIFUL AND VERY PRIVATE
  GARDEN
- DRIVEWAY PARKING