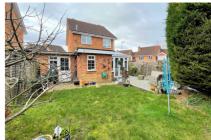

## 64 Acacia Avenue, Owlsmoor, SANDHURST, Berkshire GU47

Jigsaw Estates are excited to present to the market this well presented link detached home, situated in a quiet cul-de-sac location in Sandhurst. There are a number of local amenities nearby and the Meadows is only a short distance from the property. There are also a number of local schools within close proximity. Accommodation comprises three bedrooms, a spacious living room, and a kitchen/breakfast room with oak units, some integrated appliances and a recently laid floor. Further benefits include an Orangery which was built in 2018 and is under warranty until 2028, a utility room with fitted units, sink, and new flooring, downstairs cloakroom and a re-fitted bathroom with jacuzzi bath and rainfall shower above. Outside there is a secluded and sunny rear garden with two decked areas for entertaining. The garden wraps around to the side of the property where there is also access to the front. There is a single garage with light and power which can also be accessed from the rear garden, the driveway offers off street parking for two cars. Viewings are highly recommended.