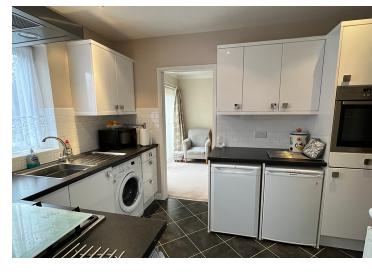

## PROPERTY DESCRIPTION

Situated in this popular location close to local shops, schools and buses is this attractive three bedroom semi detached house, the current owner moved in just over ten years ago and rewired and re-plumbed the property and recently installed a new boiler. The house is presented in excellent condition throughout and the accommodation comprises of an entrance hall, good size modern fitted kitchen with door to side driveway, living room and dining room with patio doors leading out to the rear garden. Upstairs there are two double bedrooms and a larger than average third single bedroom, modern bathroom with bath and separate shower cubicle. Outside there is own drive way to off road parking and garage measuring 17'5 x 8'3, side access to the rear garden with a patio immediately to the rear of the house and a large patio to the rear of the garden with the remainder of the garden laid to lawn. The property also has potential to extend (SSTP). To view this property please contact the vendors sole agents.