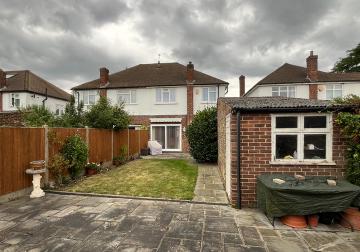

## PROPERTY DESCRIPTION

Situated in this popular location close to local shops, schools and buses is this attractive three bedroom semi detached house, the current owner moved in just over ten years ago and rewired and re-plumbed the property and recently installed a new boiler. The house is presented in excellent condition throughout and the accommodation comprises of an entrance hall, good size modern fitted kitchen with door to side driveway, living room and dining room with patio doors leading out to the rear garden. Upstairs there are two double bedrooms and a larger than average third single bedroom, modern bathroom with bath and separate shower cubicle. Outside there is own drive way to off road parking and garage measuring 17'5 x 8'3, side access to the rear garden with a patio immediately to the rear of the house and a large patio to the rear of the garden with the remainder of the garden laid to lawn. The property also has potential to extend (SSTP). To view this property please contact the vendors sole agents.