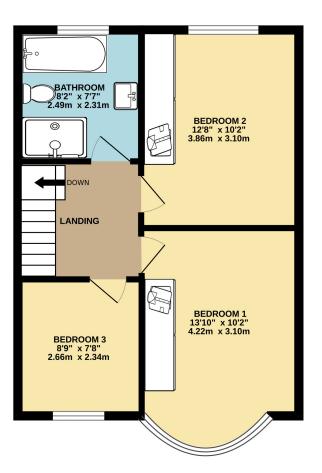

GROUND FLOOR 455 sq.ft. (42.3 sq.m.) approx.

1ST FLOOR 455 sq.ft. (42.3 sq.m.) approx.