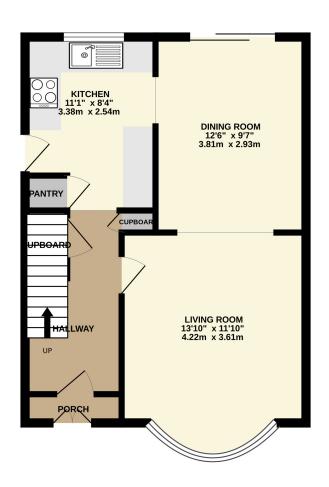

GROUND FLOOR 455 sq.ft. (42.3 sq.m.) approx.

1ST FLOOR 455 sq.ft. (42.3 sq.m.) approx.