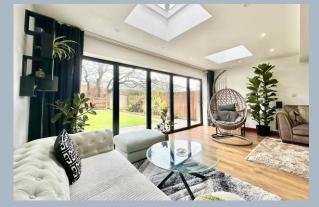

A superbly presented four bedroom semi-detached house situated in the sought after Throop location within popular school catchments and easy reach of Throop village and the River Stour. The property benefits from a beautiful open plan living / dining area which has been extended and has bi-fold doors on to the rear garden.

On entering the property, the spacious hallway offer access to the kitchen, which has a range of fitted floor and wall mounted units and space for white goods. To the rear of the property is the amazing open plan living / dining area which has amazing bi-fold doors on to the rear garden and bundles of space for furniture. The ground floor is completed with a formal dinning room.