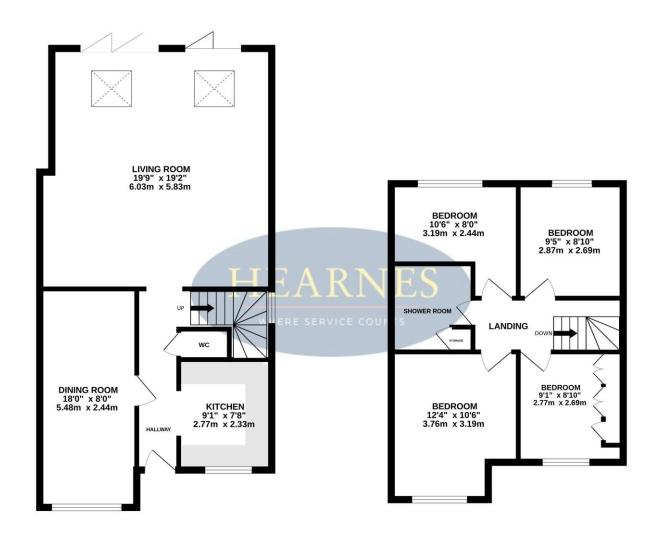

## TOTAL FLOOR AREA: 1140 sq.ft. (105.9 sq.m.) approx.

Whilst every attempt has been made to ensure the accuracy of the floorplan contained here, measurements of doors, windows, rooms and any other terms are approximate and no responsibility is taken for any error, prospective purchaser. The services, systems and appliances shown have not been tested and no guarantee as to their operability or efficiency can be given. Made with Meropic 62024