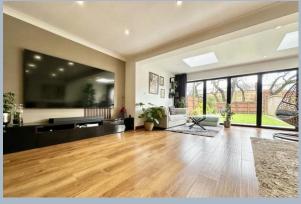

On entering the property, the spacious hallway offer access to the kitchen, which has a range of fitted floor and wall mounted units and space for white goods. To the rear of the property is the amazing open plan living / dining area which has amazing bi-fold doors on to the rear garden and bundles of space for furniture. The ground floor is completed with a formal dinning room.