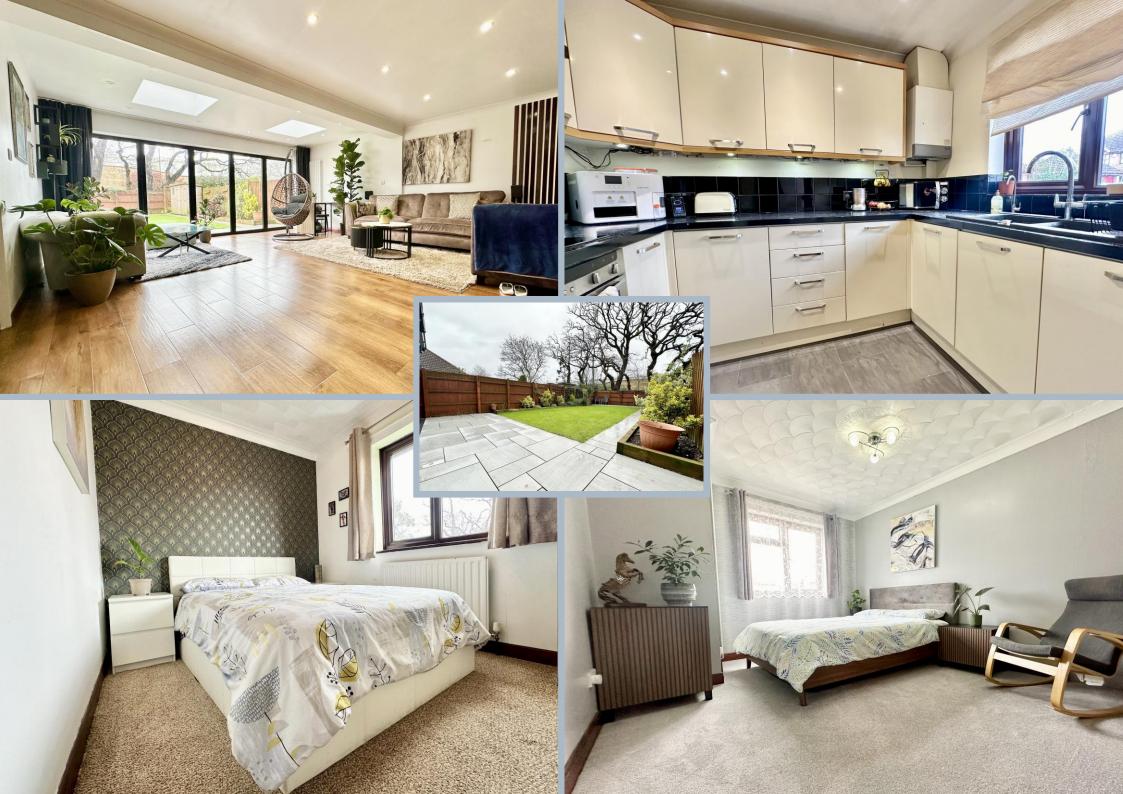

A superbly presented four bedroom semi-detached house situated in the sought after Throop location within popular school catchments and easy reach of Throop village and the River Stour. The property benefits from a beautiful open plan living / dining area which has been extended and has bi-fold doors on to the rear garden.

On entering the property, the spacious hallway offer access to the kitchen, which has a range of fitted floor and wall mounted units and space for white goods. To the rear of the property is the amazing open plan living / dining area which has amazing bi-fold doors on to the rear garden and bundles of space for furniture. The ground floor is completed with a formal dinning room.

The first floor landing leads to the properties four double bedrooms. All four bedrooms will take double beds and have ample room for storage / wardrobes. The accommodation is complete with a fitted family shower room featuring a modern white suite comprising a WC, wash hand basin and double luxury shower.

A particular feature of the property is the generously sized private rear garden. The rear garden is mainly laid to lawn with a large patio area adjoining the property. There is a garden shed and a second patio area at the end of garden. The front aspect off road parking for two vehicles.