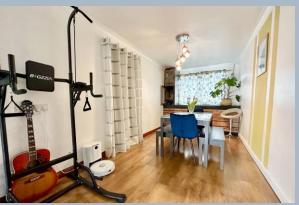

On entering the property, the spacious hallway offer access to the kitchen, which has a range of fitted floor and wall mounted units and space for white goods. To the rear of the property is the amazing open plan living / dining area which has amazing bi-fold doors on to the rear garden and bundles of space for furniture. The ground floor is completed with a formal dinning room.