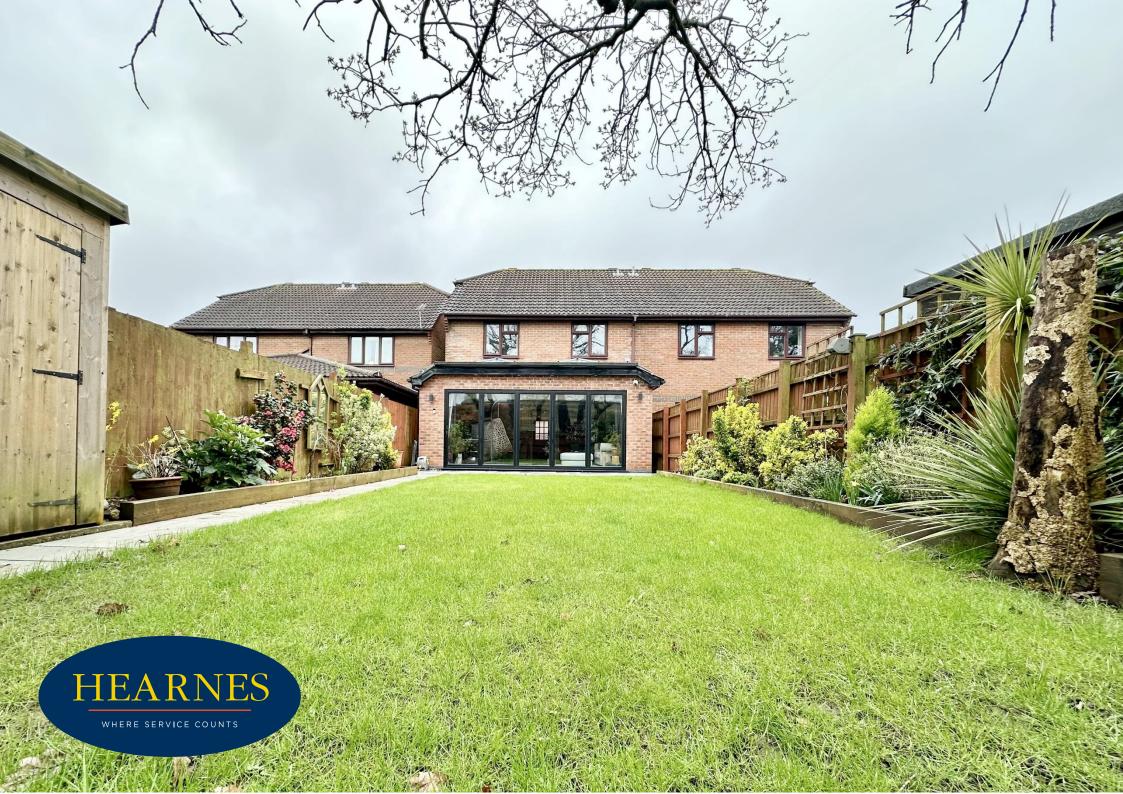

A superbly presented four bedroom semi-detached house situated in the sought after Throop location within popular school catchments and easy reach of Throop village and the River Stour. The property benefits from a beautiful open plan living / dining area which has been extended and has bi-fold doors on to the rear garden.

A particular feature of the property is the generously sized private rear garden. The rear garden is mainly laid to lawn with a large patio area adjoining the property. There is a garden shed and a second patio area at the end of garden. The front aspect off road parking for two vehicles.