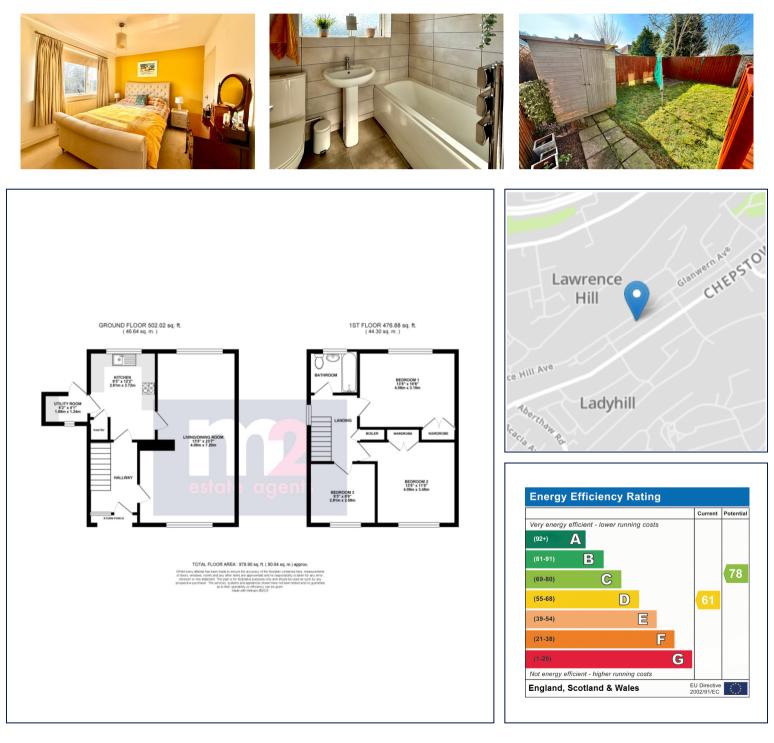

Situated just off Chepstow Road is this well presented, three bedroom, semi detached family home. Located close to all local amenities, popular schools, bus routes, shopping at Newport Retail Park, world class leisure facilities at the Celtic Manor Resort whilst also having the easiest of access to junction 24 of the M4 making it perfect for commuting.

Well presented throughout with living accommodation briefly comprising, to the ground floor: Entrance Hallway, Living/Dining Room, Kitchen & Utility Area. On the first floor: Three Bedrooms all with wardrobes as well as a refitted Bathroom. Outside to the front, steps lead down to the front door with decorative stones. To the rear: An enclosed garden with decking seating area and lawn area. The property further benefits from having a gas combi boiler, upvc double glazing throughout & viewing is highly advised by the agents.

Council Tax Band - D Services: Council Tax Band: D

All room sizes are approximate. Electrical installations, plumbing, central heating and drainage installations are noted on the basis of a visual inspection only. They have not been tested and no warranty of condition or fitness for purpose is implied in their inclusion. Potential purchasers are warned that they must make their own enquiries as to the condition of the appliances, installations or any element of the structure or fabric of the property.