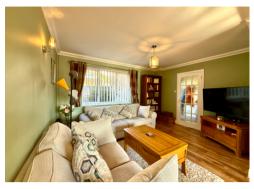

Well presented throughout with living accommodation briefly comprising, to the ground floor: Entrance Hallway, Living/Dining Room, Kitchen & Utility Area. On the first floor: Three Bedrooms all with wardrobes as well as a refitted Bathroom. Outside to the front, steps lead down to the front door with decorative stones. To the rear: An enclosed garden with decking seating area and lawn area. The property further benefits from having a gas combi boiler, upvc double glazing throughout & viewing is highly advised by the agents.