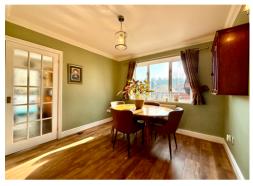

Well presented throughout with living accommodation briefly comprising, to the ground floor: Entrance Hallway, Living/Dining Room, Kitchen & Utility Area. On the first floor: Three Bedrooms all with wardrobes as well as a refitted Bathroom. Outside to the front, steps lead down to the front door with decorative stones. To the rear: An enclosed garden with decking seating area and lawn area. The property further benefits from having a gas combi boiler, upvc double glazing throughout & viewing is highly advised by the agents.