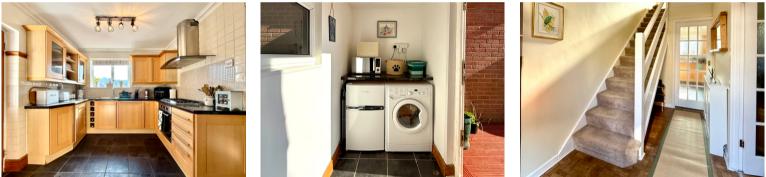

Well presented throughout with living accommodation briefly comprising, to the ground floor: Entrance Hallway, Living/Dining Room, Kitchen & Utility Area. On the first floor: Three Bedrooms all with wardrobes as well as a refitted Bathroom. Outside to the front, steps lead down to the front door with decorative stones. To the rear: An enclosed garden with decking seating area and lawn area. The property further benefits from having a gas combi boiler, upvc double glazing throughout & viewing is highly advised by the agents.