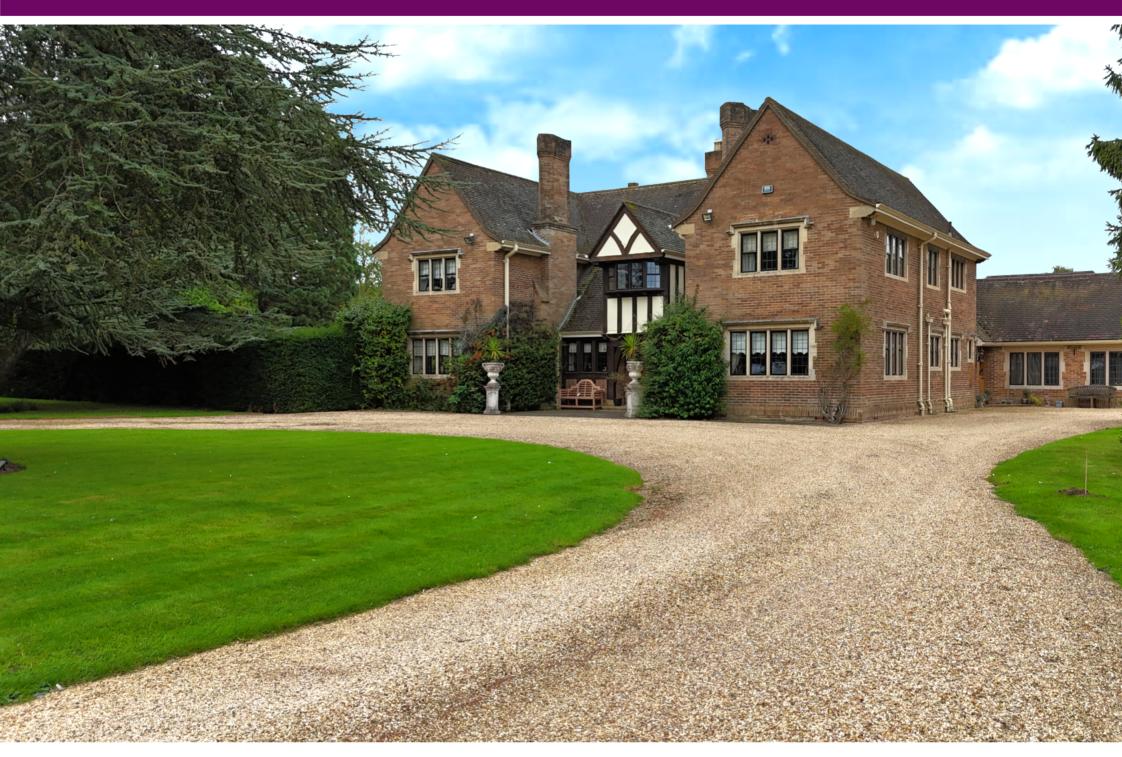

## Tudor Lodge, Holbeach PE12 8QD

£1,600,000

An imposing Manor House which retains style, grace and a raft of period features. With its generous proportions, numerous grand reception rooms and extensive leisure facilities including large indoor swimming pool, tennis court with pavilion, professional style cinema and self-contained bar / games room, Tudor Lodge is reminiscent of the kind of luxury property many enjoy for a spa break getaway.

This impressive family home set in substantial, mature grounds of approximately 3 acres occupies a beautiful setting at the head of long driveway, with a wide turning circle to its front and generous parking. To the right hand side of the main house and inkeeping is a quadruple garage block with additional storage and two self-contained one bedroom annexes each with its own kitchen, lounge and bathroom.