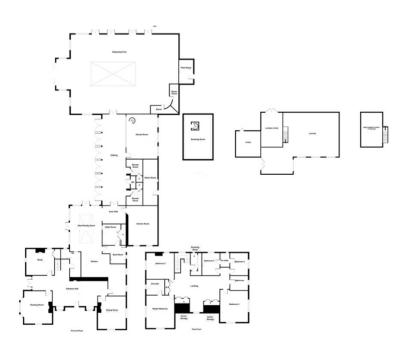

This impressive family home set in substantial, mature grounds of approximately 3 acres occupies a beautiful setting at the head of long driveway, with a wide turning circle to its front and generous parking. To the right hand side of the main house and inkeeping is a quadruple garage block with additional storage and two self-contained one bedroom annexes each with its own kitchen, lounge and bathroom.