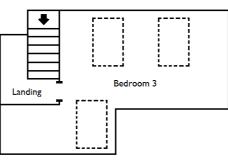

#### Bedroom Three

4.16m x 2.98m (13' 8" x 9' 9") Completing the accommodation is the third double bedroom comprising of contemporary decor, storage cupboard, fitted carpet and a double glazed window to the rear.