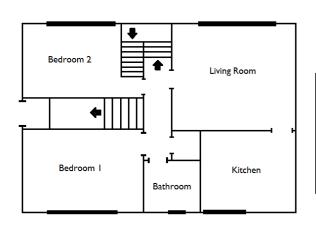

# Hallway

5.85m x 1.00m (19' 2" x 3' 3") Access is given via a stylish composite double glazed door to an entrance stairwell leading to the spacious hallway comprising of contemporary neutral decor, decorative wall paneling, practical storage cupboard, ceiling coving and fitted carpet. The hallway gives access to the lounge, two bedrooms, bathroom and a carpeted staircase leads to the upper level.

# Lounge

4.43m x 3.88m (14' 6" x 12' 9") Generously proportioned main apartment offering contemporary stylish decor, a feature log burner within a decorative wooden fire place with stone recess, ceiling coving, fitted carpet and a double glazed window to the front providing open countryside outlooks.

## Kitchen

3.30m x 3.08m (10' 10" x 10' 1") Contemporary dining sized kitchen complete with stylish wall and base units providing ample storage, complimentary solid oak worksurface, integrated oven, ceramic hob and hood, plumbing and space for fridge freezer and washing machine, porcelain sink and drainer, tiled splashback, crisp white decor, stylish wood paneling, vinyl flooring, plentiful space for dining table and chairs and a double glazed window the rear offering stunning open outlooks.

#### Bathroom

 $1.80 \,\mathrm{m} \times 1.79 \,\mathrm{m}$  (5' 11" x 5' 10") Modern family bathroom comprising of wash hand basin and wc combined unit, bath, neutral decor, crisp white brick effect tiling, ceiling coving, floor tiling with under floor heating and a double glazed opaque window to the rear.

#### Bedroom One

5.03m x 4.43m (16' 6" x 14' 6") Located in the upper level the master bedroom is a generous double offering crisp white decor, practical eaves storage, ceiling spotlights, a large recess currently utilized as a study that could make the ideal dressing room, fitted carpet, two double glazed velux windows to the front and one double glazed velux to the rear providing panoramic countryside views.

## Bedroom Two

4.11m  $\times$  3.73m (13' 6"  $\times$  12' 3") Spacious double bedroom comprising of soft neutral decor, storage cupboard, fitted carpet and a double glazed window to the front.