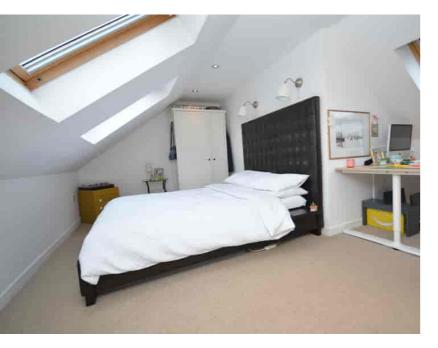

#### Bedroom One

5.03m x 4.43m (16' 6" x 14' 6") Located in the upper level the master bedroom is a generous double offering crisp white decor, practical eaves storage, ceiling spotlights, a large recess currently utilized as a study that could make the ideal dressing room, fitted carpet, two double glazed velux windows to the front and one double glazed velux to the rear providing panoramic countryside views.