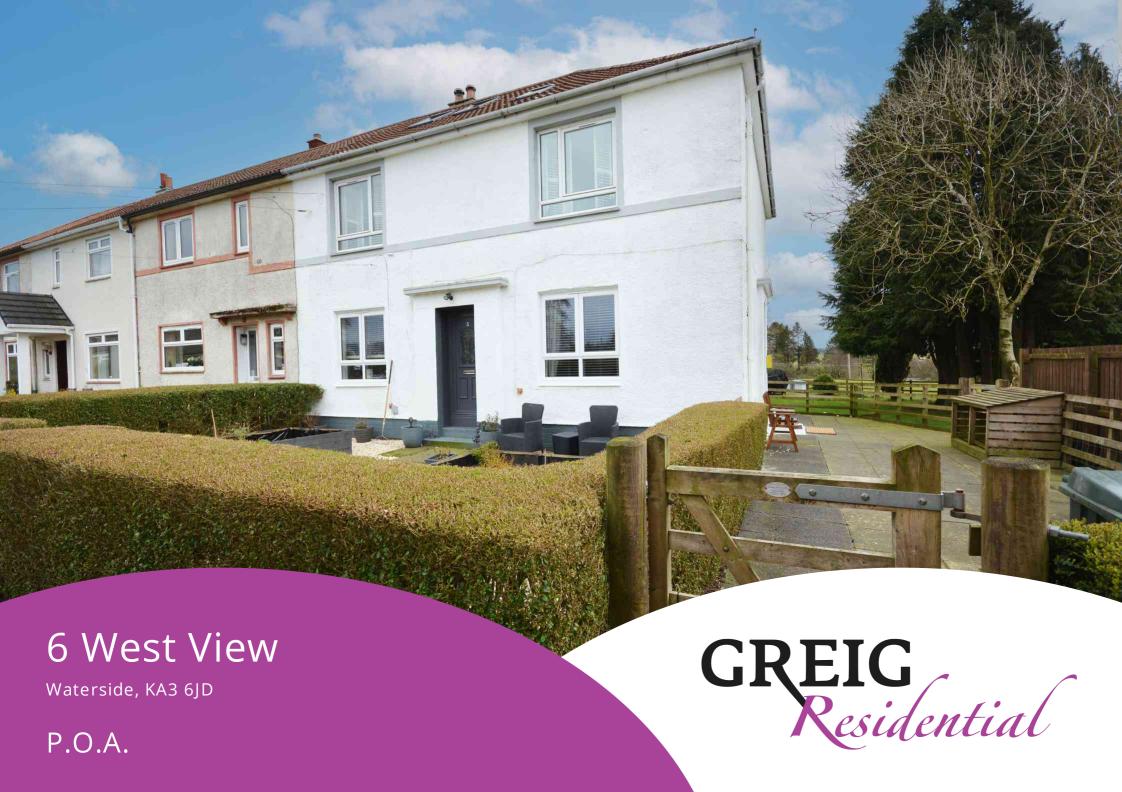

# Externally

This property boasts extensive fully enclosed private gardens to the side with a paved pathway leading to the property and the garden, accessed via a country style wooden gate the garden offers a large well manicured lawn and paved patio perfect for al fresco dining whilst enjoying uninterrupted countryside views.