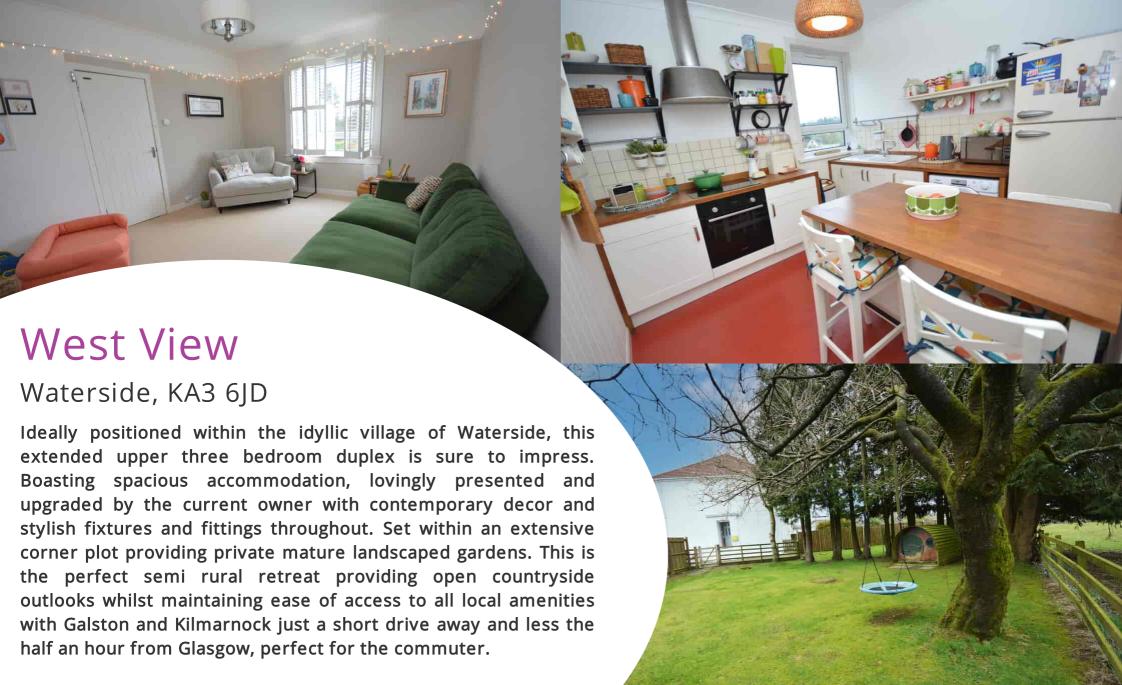

# Lounge

4.43m x 3.88m (14' 6" x 12' 9") Generously proportioned main apartment offering contemporary stylish decor, a feature log burner within a decorative wooden fire place with stone recess, ceiling coving, fitted carpet and a double glazed window to the front providing open countryside outlooks.

## Kitchen

3.30m x 3.08m (10' 10" x 10' 1") Contemporary dining sized kitchen complete with stylish wall and base units providing ample storage, complimentary solid oak worksurface, integrated oven, ceramic hob and hood, plumbing and space for fridge freezer and washing machine, porcelain sink and drainer, tiled splashback, crisp white decor, stylish wood paneling, vinyl flooring, plentiful space for dining table and chairs and a double glazed window the rear offering stunning open outlooks.