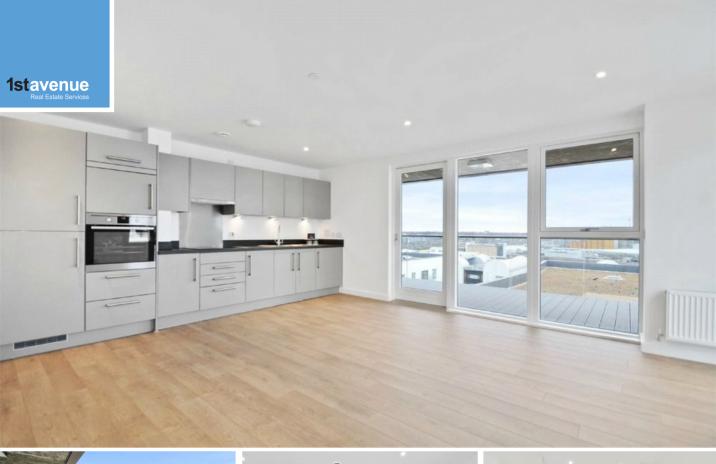

## 17 Bessemer Place, North Greenwich, London, SE10 0GP

£1,975 PCM

\*Pay less upfront with a Zero Deposit Guarantee\* and \*ZERO AGENCY FEES\* Located on the 12th floor of a new luxury riverside development boasting imposing views towards Canary Wharf, River Thames and the London city skyline, this contemporary two bedroom unfurnished apartment is situated minutes from the bar, restaurants and world class entertainment of the 02 Arena. Further benefits from concierge services, residents gymnasium and allocated parking. This property is available from the 17th August 2019.