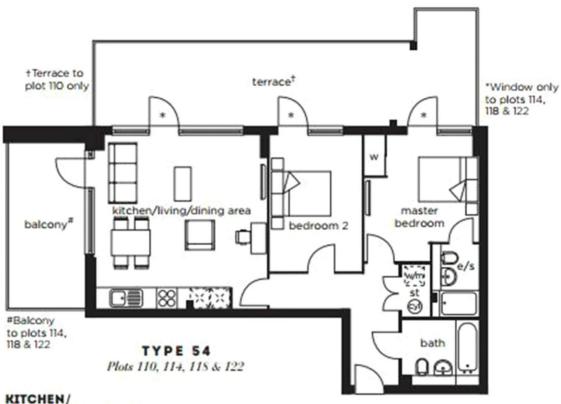

## 17 Bessemer Place, North Greenward, PCM London, SE10 0GP

LIVING/DINING AREA 5.300m x 5.250m 17'4" x 17'3" 3.800m x 3.500m 12'6" x 11'6" (max) MASTER BEDROOM

BEDROOM 2 4.100m x 2.800m 13'6" x 9'2"

Viewing by appointment with 1st avenue.