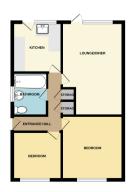

# ENTRANCE HALL

## BEDROOM 1

13' 3" x 11' 9" (4.04m x 3.58m)

# **BEDROOM 2**

9' 4" x 8' 9" (2.84m x 2.67m)

## BATHROOM / WC

Brand new suite - shower over bath

#### LOUNGE / DINER

18' 4" x 11' 11" (5.59m x 3.63m)

# KITCHEN 10' 3" x 8' 8" (3.12m x 2.64m)

With Oven and Hob -Access to Rear Garden GARDEN OFF-ROAD PARKING

COUNCIL TAX BAND C SOUTHEND ON SEA BOROUGH COUNCIL