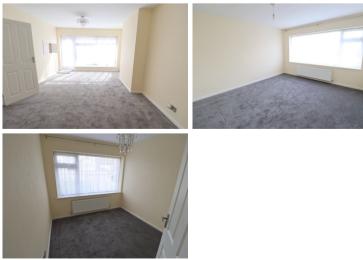

## BEDROOM 1

13' 3" x 11' 9" (4.04m x 3.58m)

# **BEDROOM 2**

9' 4" x 8' 9" (2.84m x 2.67m)

#### LOUNGE / DINER

18' 4" x 11' 11" (5.59m x 3.63m)