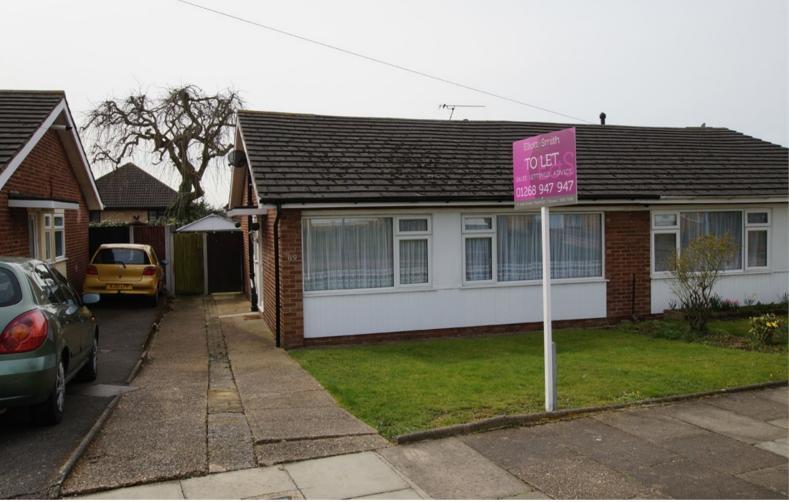

#### Dering Crescent, Leigh-on-Sea £1,300 pcm

Available mid October Located in a Popular Residential Area close to Bus routes, Schools & convenience shops is this Semi-Detached bungalow that has been highly maintained throughout. Spacious lounge / diner having access to the SOUTH FACING Rear Garden & good Sized Kitchen comes with an Oven and Hob and fridge freezer. A Driveway provides Off-Road Parking facilities. Tenants income requirements = £39,000p/a.

- SEMI-DETACHED BUNGALOW
- TWO BEDROOMS
- LOUNGE / DINER
- GOOD SIZED KITCHEN
- OFF-ROAD PARKING
- DOUBLE GLAZING
- GAS RADIATOR HEATING
- MODERN BATHROOM SUITE